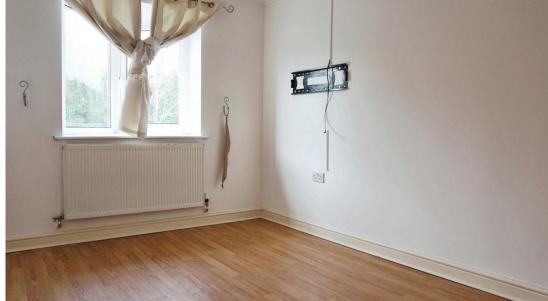

Double glazed triangular bay window to rear, radiator, laminate flooring.

Bathroom - 6'4 by 5'7

Tiled walls, W.C, vanity sink unit, panelled bath with shower overhead, heated towel radiator.

Council Tax A