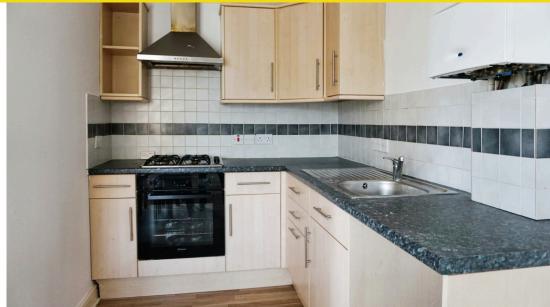

Kitchen - 6'10 by 6'4

Range of wall and base units with work surfaces over, single drainer sink unit, built in oven and hob, space for washing machine, wall mounted gas boiler, laminate flooring.

Bedroom - 12'5 by 8'4