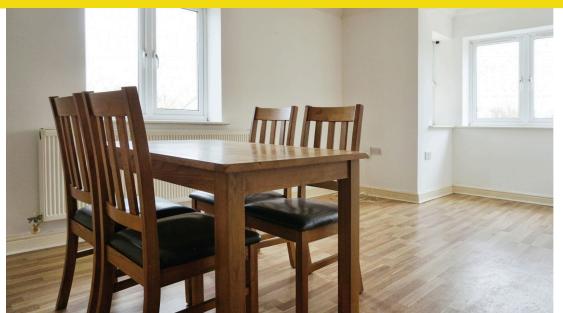

Communal entrance.

Hallway - Entry door, intercom system, loft access, laminate flooring.

Open Plan Living / Dining / Kitchen Area

Living / Dining - 16'2 by 10

Dual aspect double galzed windows to front and side offering views, radiator, laminate flooring.