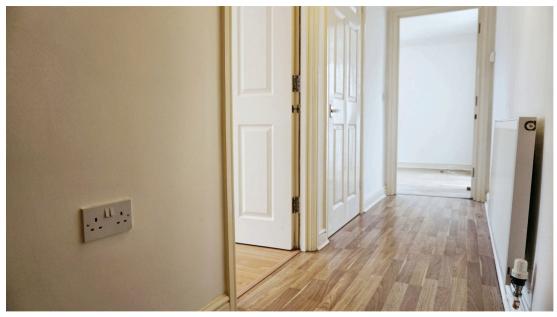

Communal entrance.

Hallway - Entry door, intercom system, loft access, laminate flooring.

Open Plan Living / Dining / Kitchen Area

Living / Dining - 16'2 by 10

Dual aspect double galzed windows to front and side offering views, radiator, laminate flooring.