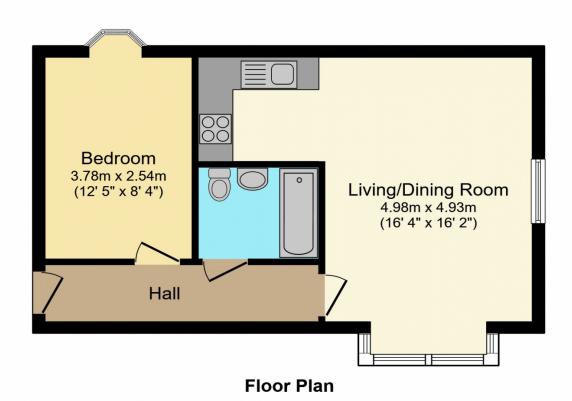

Kitchen - 6'10 by 6'4

Range of wall and base units with work surfaces over, single drainer sink unit, built in oven and hob, space for washing machine, wall mounted gas boiler, laminate flooring.

Bedroom - 12'5 by 8'4

Double glazed triangular bay window to rear, radiator, laminate flooring.

Bathroom - 6'4 by 5'7

Tiled walls, W.C, vanity sink unit, panelled bath with shower overhead, heated towel radiator.

Council Tax A

guy.rolfe@moving-you.co.uk moving-you.co.uk

03334041188

Address: Crofton Mews, Kingswood, BS15 9WZ.

Total floor area 42.6 sq.m. (459 sq.ft.) approx

This plan is for illustration purposes only and may not be representative of the property. Plan not to scale. Powered by PropertyBox