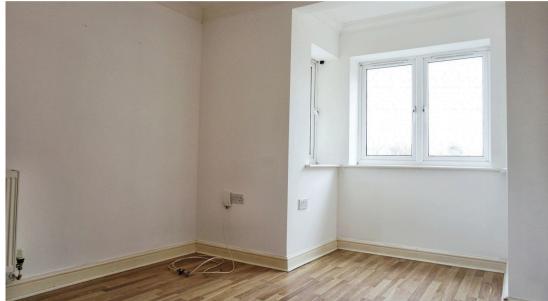

Communal entrance.

Hallway - Entry door, intercom system, loft access, laminate flooring.

Open Plan Living / Dining / Kitchen Area

Living / Dining - 16'2 by 10

Dual aspect double galzed windows to front and side offering views, radiator, laminate flooring.