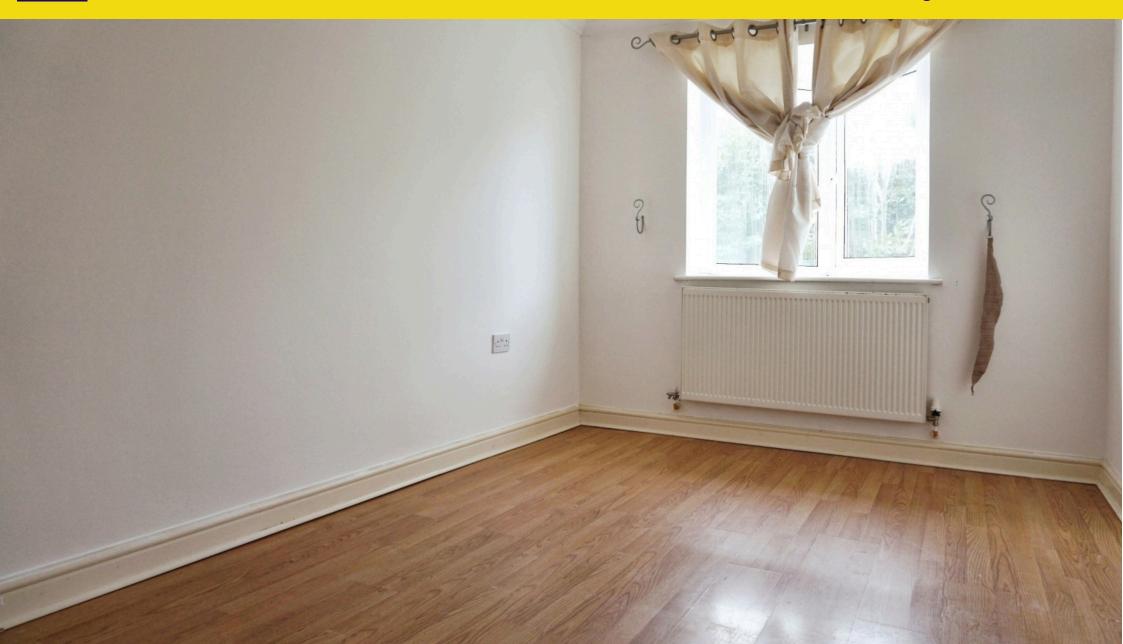

Double glazed triangular bay window to rear, radiator, laminate flooring.

Bathroom - 6'4 by 5'7

Tiled walls, W.C, vanity sink unit, panelled bath with shower overhead, heated towel radiator.

Council Tax A