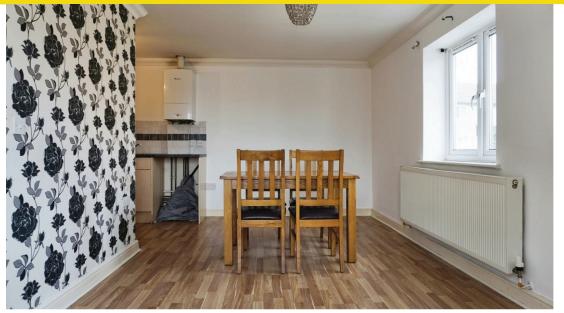

Kitchen - 6'10 by 6'4

Range of wall and base units with work surfaces over, single drainer sink unit, built in oven and hob, space for washing machine, wall mounted gas boiler, laminate flooring.

Bedroom - 12'5 by 8'4