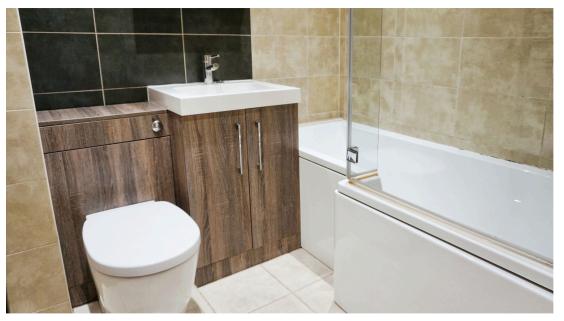

Double glazed triangular bay window to rear, radiator, laminate flooring.

Bathroom - 6'4 by 5'7

Tiled walls, W.C, vanity sink unit, panelled bath with shower overhead, heated towel radiator.

Council Tax A