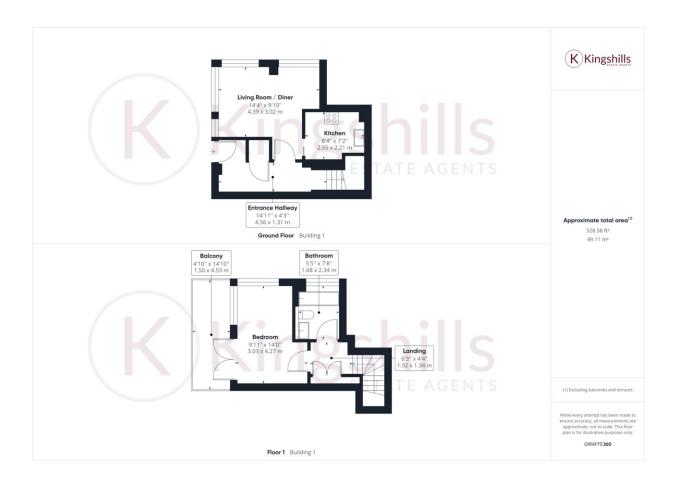

## **Property Description**

A stunning duplex apartment with private patio area and balcony with views over Kingsmead Park. The accommodation has been well thought out with spacious entrance hallway leading to a living room/diner and separate kitchen, on the first floor there is a bathroom and spacious double bedroom with generously sized balcony. There is secure gated allocated parking within the development.