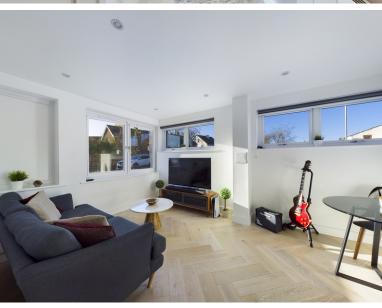

## **Property Description**

A stunning duplex apartment with private patio area and balcony with views over Kingsmead Park. The accommodation has been well thought out with spacious entrance hallway leading to a living room/diner and separate kitchen, on the first floor there is a bathroom and spacious double bedroom with generously sized balcony. There is secure gated allocated parking within the development.