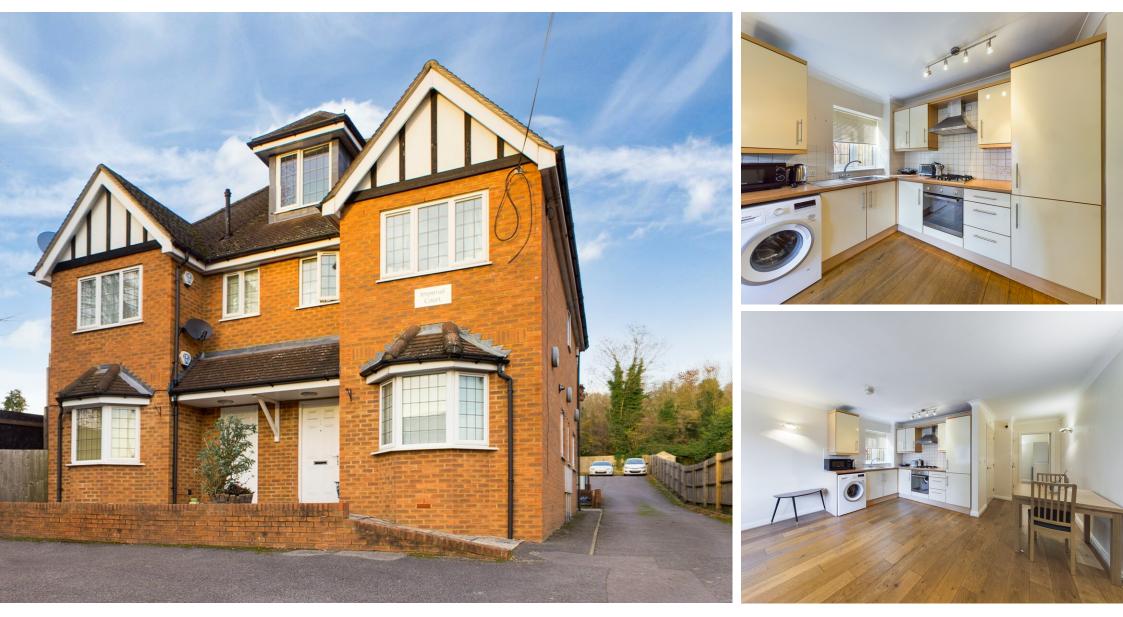

## **Property Description**

COUNCIL TAX B

EPC RATING B

A ground floor maisonette located on the west side of High Wycombe which benefits from a private entrance and patio to the rear. The property offers spacious and modern accommodation. Internally the property offers; entrance; open plan kitchen/living/area, large bedroom with patio doors to an outside area and bathroom. Available from mid-January 2024