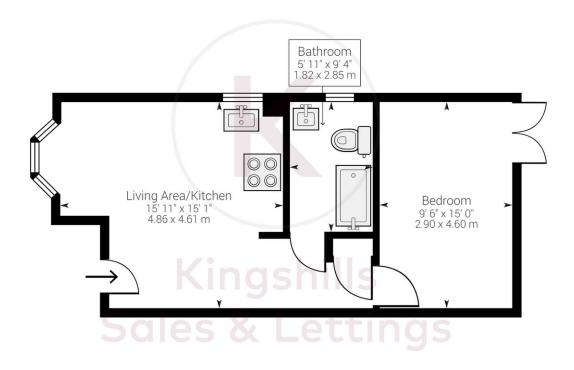

Approximate net internal area:  $465.35 \, \text{ft}^2 / 43.23 \, \text{m}^2$ While every attempt has been made to ensure accuracy, all measurements are approximate, not to scale. This floor plan is for illustrative purpose only and should be used as such by any prospective tenant or purchaser.