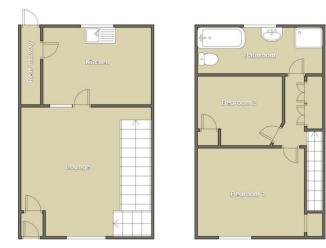

s. Carpet flooring. Power points. Two double storage cupboards. Doors leading to upstairs bathroom and three bedrooms.

## **UPSTAIRS BATHROOM**

White suite comprising bath, w.c and wash hand basin. Separate shower cubicle. Artex ceiling. Emulsion walls. Carpet flooring. Radiator. uPVC window to the rear with frosted glass.

#### **BEDROOM 1**

3.13 m x 3.12 m Artex ceiling. Wallpaper walls. Carpet flooring. Radiator. Power points. uPVC window to the front. Storage in alcove.

## **BEDROOM 2**

3.03 m x 2.40 m Artex ceiling. Wallpaper walls. Carpet flooring. Built in cupboard housing combi boiler. Radiator. Power points. Attic access. Velux window.







## **EXTERIOR**

Steps leading to enclosed courtyard with raised borders for planting.

















## **EPC**



# **FLOORPLAN**



#### **Misdescriptions Act 1991**

The Agent has not tested any apparatus, equipment fixtures and fittings or services and so cannot verify that they are in working order or fit for the purpose. A buyer is advised to obtain verification from their Solicitor or Surveyor. References to the tenure of a property are based on information supplied by the seller. The Agent has not had sight of the documents. A Buyer is advised to obtain verification from their Solicitor. Items shown in photographs are not included unless specifically mentioned within the sales particulars. They may however be available by separate negotiation. Buyers must check the availability of any property and make an appointment to view before embarking on any journey to see a property.

#### Data Protection Act 1998

Plea