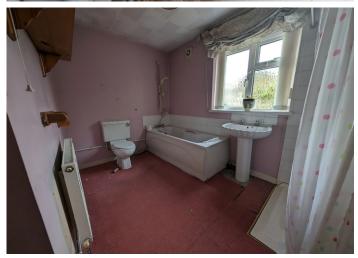

## **UPSTAIRS BATHROOM**

White suite comprising bath, w.c and wash hand basin. Separate shower cubicle. Artex ceiling. Emulsion walls. Carpet flooring. Radiator. uPVC window to the rear with frosted glass.