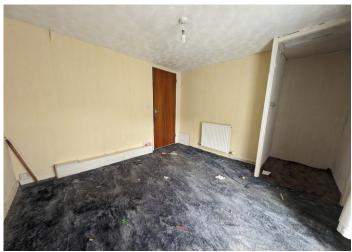

#### **BEDROOM 1**

3.13 m x 3.12 m Artex ceiling. Wallpaper walls. Carpet flooring. Radiator. Power points. uPVC window to the front. Storage in alcove.

## **BEDROOM 2**

3.03 m x 2.40 m Artex ceiling. Wallpaper walls. Carpet flooring. Built in cupboard housing combi boiler. Radiator. Power points. Attic access. Velux window.