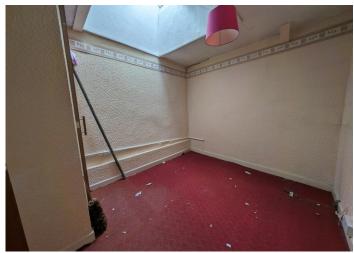

## **BEDROOM 2**

3.03 m x 2.40 m Artex ceiling. Wallpaper walls. Carpet flooring. Built in cupboard housing combi boiler. Radiator. Power points. Attic access. Velux window.