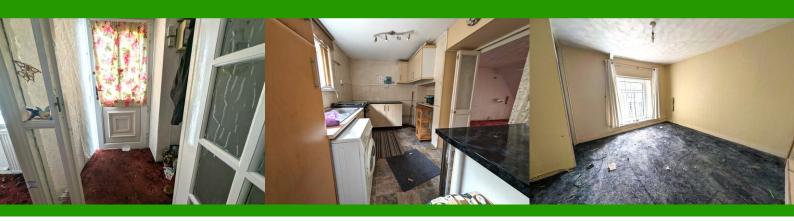

#### **ENTRANCE PORCH**

Entrance via a white uPVC front door. Artex ceiling. Wallpaper walls. Carpet flooring. Gas and electric meters. Fuse board. Door to lounge.

#### **KITCHEN**

3.61 m x 2.68 m Base and wall units in wood with complimentary black work surface. Stainless steel sink unit. Plumbed for automatic washing machine. Radiator. Power points. Emulsion ceiling. Wallpaper and tiled walls. Vinyl flooring. uPVC window to the rear and door to lean to.

#### LEAN TO

Perspex ceiling. Vinyl flooring. Door to rear.