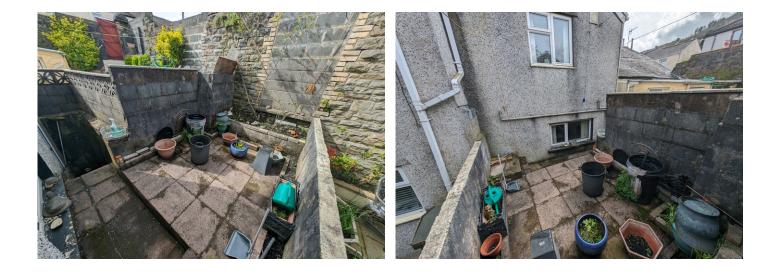

## **EXTERIOR**

Steps leading to enclosed courtyard with raised borders for planting.