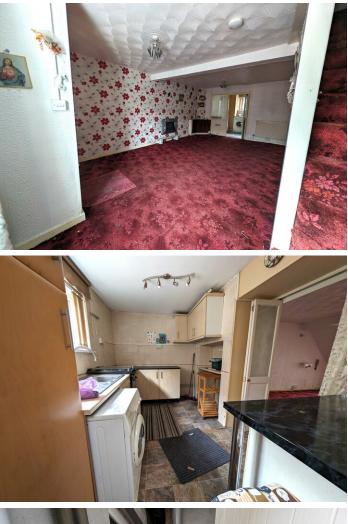

#### 6.22 m x 3.95 m Artex ceiling. Wallpaper walls. Carpet flooring. Two radiators. Power points.

flooring. Two radiators. Power points. Stairs to first floor. Bi fold door to kitchen.

#### **KITCHEN**

3.61 m x 2.68 m Base and wall units in wood with complimentary black work surface. Stainless steel sink unit. Plumbed for automatic washing machine. Radiator. Power points. Emulsion ceiling. Wallpaper and tiled walls. Vinyl flooring. uPVC window to the rear and door to lean to.