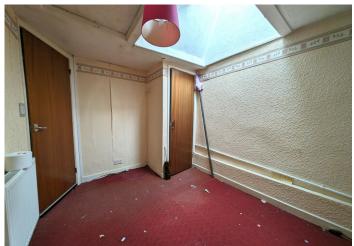

## **BEDROOM 2**

3.03 m x 2.40 m Artex ceiling. Wallpaper walls. Carpet flooring. Built in cupboard housing combi boiler. Radiator. Power points. Attic access. Velux window.