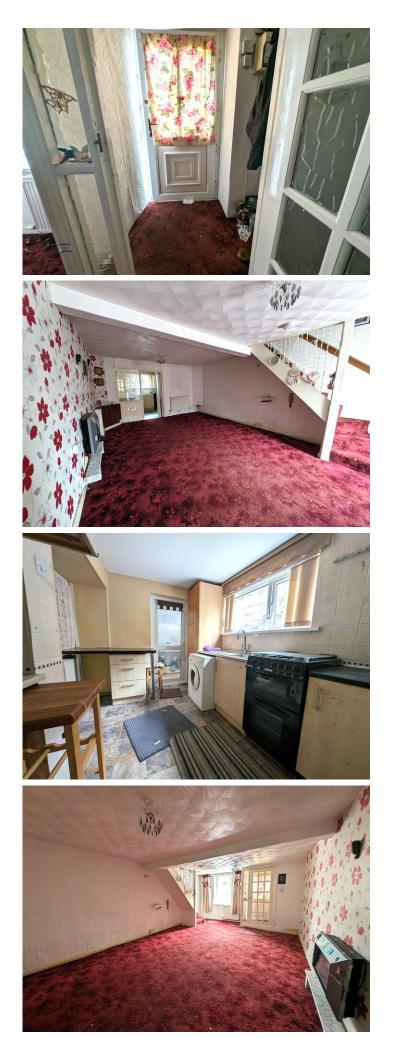

#### **ENTRANCE PORCH**

Entrance via a white uPVC front door. Artex ceiling. Wallpaper walls. Carpet flooring. Gas and electric meters. Fuse board. Door to lounge.

#### LOUNGE

#### 6.22 m x 3.95 m Artex ceiling. Wallpaper walls. Carpet flooring. Two radiators. Power points.

flooring. Two radiators. Power points. Stairs to first floor. Bi fold door to kitchen.

#### **KITCHEN**

3.61 m x 2.68 m Base and wall units in wood with complimentary black work surface. Stainless steel sink unit. Plumbed for automatic washing machine. Radiator. Power points. Emulsion ceiling. Wallpaper and tiled walls. Vinyl flooring. uPVC window to the rear and door to lean to.