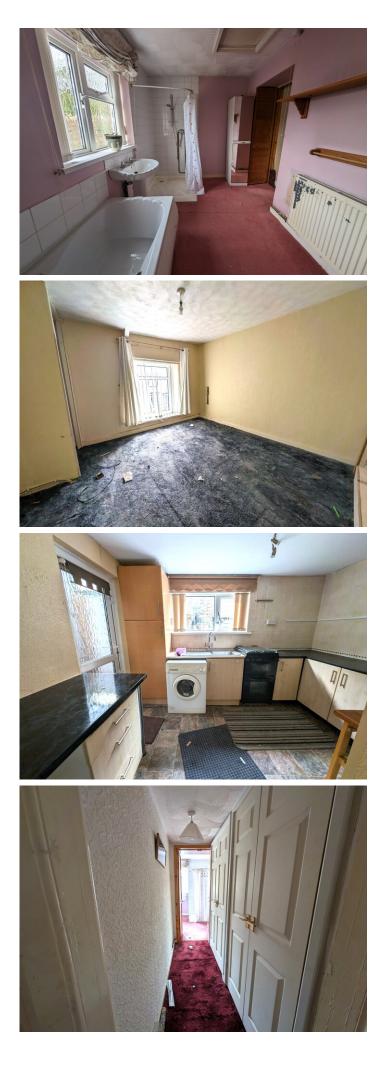

## **UPSTAIRS BATHROOM**

White suite comprising bath, w.c and wash hand basin. Separate shower cubicle. Artex ceiling. Emulsion walls. Carpet flooring. Radiator. uPVC window to the rear with frosted glass.

#### **BEDROOM 1**

3.13 m x 3.12 m Artex ceiling. Wallpaper walls. Carpet flooring. Radiator. Power points. uPVC window to the front. Storage in alcove.

#### **KITCHEN**

3.61 m x 2.68 m Base and wall units in wood with complimentary black work surface. Stainless steel sink unit. Plumbed for automatic washing machine. Radiator. Power points. Emulsion ceiling. Wallpaper and tiled walls. Vinyl flooring. uPVC window to the rear and door to lean to.

### **LANDING**

Artex ceiling. Wallpaper walls. Carpet flooring. Power points. Two double storage cupboards. Doors leading to upstairs bathroom and three bedrooms.