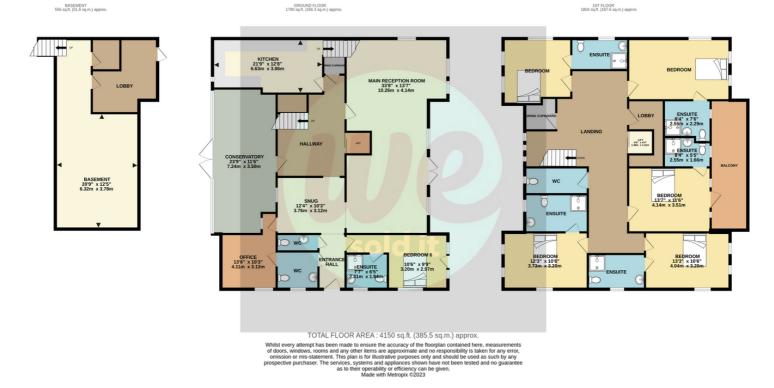

#### SUMMARY

An opportunity to acquire this substantial detached property - until now in use as a residential care home with planning passed in October 2019 to a mix use of 'dwellinghouse providing care and residential institution'. Now offered for sale with vacant possession and with no onward chain and having recently undergone extensive renovation and improvement throughout the property comprises entrance hall, reception area, office, bedroom with ensuite, mixed use reception hall measuring 33ft in length, kitchen/breakfast room, laundry room, stairs down to cellar, conservatory, lift and stairs to first floor, two cloakrooms. The accomodation offered on the first floor comprises five ensuited bedrooms, store cupboard, balcony to the front. Outside, the gardens are predominantly laid to lawn with centre patio, shingled area for vehicle parking, double garage with loft room above.

These particulars are in draft form awaiting Vendors confirmation of their accuracy. These details must therefore be taken as a guide only and complete accuracy cannot be guaranteed. All dimensions are approximate. Floor Plan: For illustrative purposes only, not to scale.