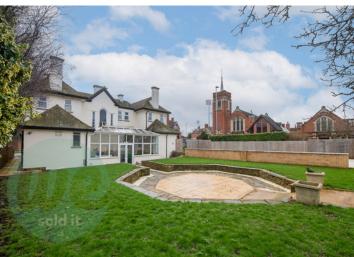

#### OUTSIDE

The rear enclosed garden is mainly laid to lawn with a patio terrace. Shingled area providing off road parking for several vehicles. Double garage with power & lighting, loft room accessed via stairs.

#### SUMMARY

An opportunity to acquire this substantial detached property - until now in use as a residential care home with planning passed in October 2019 to a mix use of 'dwellinghouse providing care and residential institution'. Now offered for sale with vacant possession and with no onward chain and having recently undergone extensive renovation and improvement throughout the property comprises entrance hall, reception area, office, bedroom with ensuite, mixed use reception hall measuring 33ft in length, kitchen/breakfast room, laundry room, stairs down to cellar, conservatory, lift and stairs to first floor, two cloakrooms. The accomodation offered on the first floor comprises five ensuited bedrooms, store cupboard, balcony to the front. Outside, the gardens are predominantly laid to lawn with centre patio, shingled area for vehicle parking, double garage with loft room above.