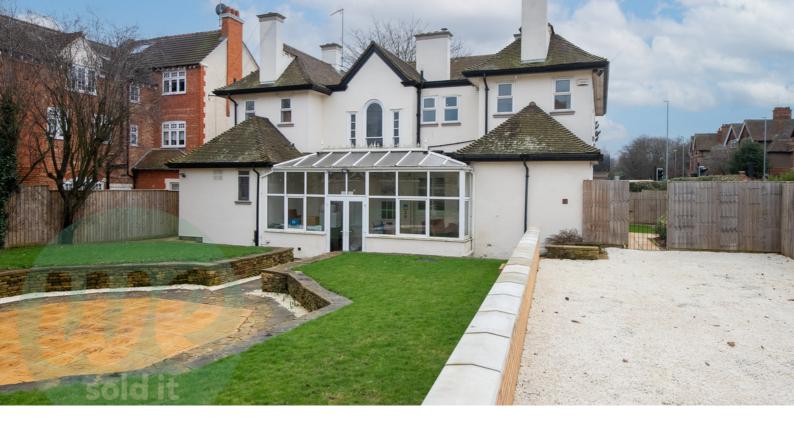

#### OUTSIDE

The rear enclosed garden is mainly laid to lawn with a patio terrace. Shingled area providing off road parking for several vehicles. Double garage with power & lighting, loft room accessed via stairs.