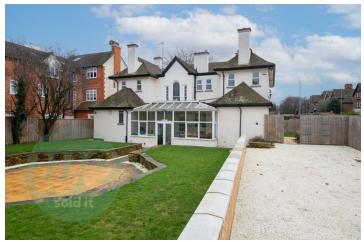

#### OUTSIDE

The rear enclosed garden is mainly laid to lawn with a patio terrace. Shingled area providing off road parking for several vehicles. Double garage with power & lighting, loft room accessed via stairs.

#### SUMMARY

An opportunity to acquire this substantial detached property - until now in use as a residential care home with planning passed in October 2019 to a mix use of 'dwellinghouse providing care and residential institution'. Now offered for sale with vacant possession and with no onward chain and having recently undergone extensive renovation and improvement throughout the property comprises entrance hall, reception area, office, bedroom with ensuite, mixed use reception hall measuring 33ft in length, kitchen/breakfast room, laundry room, stairs down to cellar, conservatory, lift and stairs to first floor, two cloakrooms. The accomodation offered on the first floor comprises five ensuited bedrooms, store cupboard, balcony to the front. Outside, the gardens are predominantly laid to lawn with centre patio, shingled area for vehicle parking, double garage with loft room above.