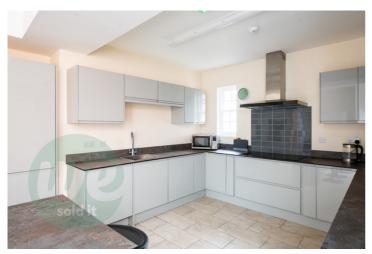

#### KITCHEN

The refitted kitchen has a modern & homely feel; comprising units at base and eye level, work surface areas, twin double ovens, five ring halogen hob with extractor over Laundry room.