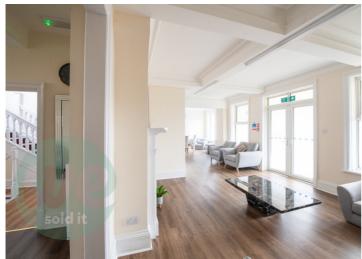

#### LIVING / DAY ROOM

A mixed use space measuring 33ft in lenght providing a comfortable space for lounging and dining. Conservatory accessed from the reception area opens onot the rear garden