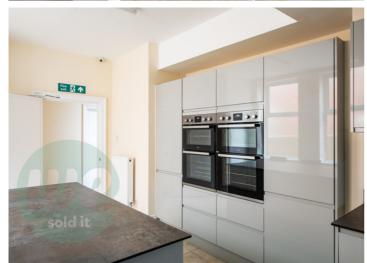

#### KITCHEN

The refitted kitchen has a modern & homely feel; comprising units at base and eye level, work surface areas, twin double ovens, five ring halogen hob with extractor over Laundry room.