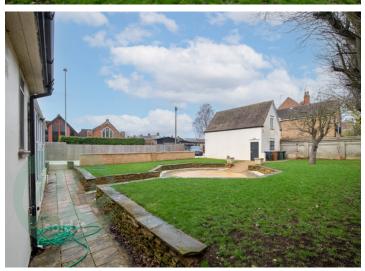

#### OUTSIDE

The rear enclosed garden is mainly laid to lawn with a patio terrace. Shingled area providing off road parking for several vehicles. Double garage with power & lighting, loft room accessed via stairs.

#### SUMMARY

An opportunity to acquire this substantial detached property - until now in use as a residential care home with planning passed in October 2019 to a mix use of 'dwellinghouse providing care and residential institution'. Now offered for sale with vacant possession and with no onward chain and having recently undergone extensive renovation and improvement throughout the property comprises entrance hall, reception area, office, bedroom with ensuite, mixed use reception hall measuring 33ft in length, kitchen/breakfast room, laundry room, stairs down to cellar, conservatory, lift and stairs to first floor, two cloakrooms. The accomodation offered on the first floor comprises five ensuited bedrooms, store cupboard, balcony to the front. Outside, the gardens are predominantly laid to lawn with centre patio, shingled area for vehicle parking, double garage with loft room above.