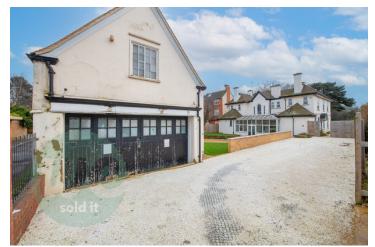

#### OUTSIDE

The rear enclosed garden is mainly laid to lawn with a patio terrace. Shingled area providing off road parking for several vehicles. Double garage with power & lighting, loft room accessed via stairs.

#### SUMMARY

An opportunity to acquire this substantial detached property - until now in use as a residential care home with planning passed in October 2019 to a mix use of 'dwellinghouse providing care and residential institution'. Now offered for sale with vacant possession and with no onward chain and having recently undergone extensive renovation and improvement throughout the property comprises entrance hall, reception area, office, bedroom with ensuite, mixed use reception hall measuring 33ft in length, kitchen/breakfast room, laundry room, stairs down to cellar, conservatory, lift and stairs to first floor, two cloakrooms. The accomodation offered on the first floor comprises five ensuited bedrooms, store cupboard, balcony to the front. Outside, the gardens are predominantly laid to lawn with centre patio, shingled area for vehicle parking, double garage with loft room above.