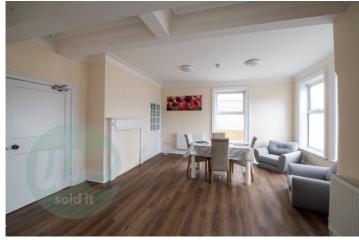

#### LIVING / DAY ROOM

A mixed use space measuring 33ft in lenght providing a comfortable space for lounging and dining. Conservatory accessed from the reception area opens onot the rear garden