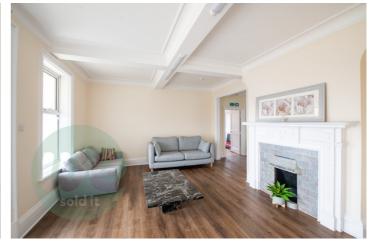

#### LIVING / DAY ROOM

A mixed use space measuring 33ft in lenght providing a comfortable space for lounging and dining. Conservatory accessed from the reception area opens onot the rear garden