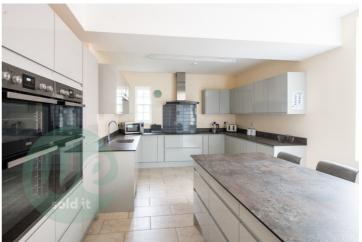

#### KITCHEN

The refitted kitchen has a modern & homely feel; comprising units at base and eye level, work surface areas, twin double ovens, five ring halogen hob with extractor over Laundry room.