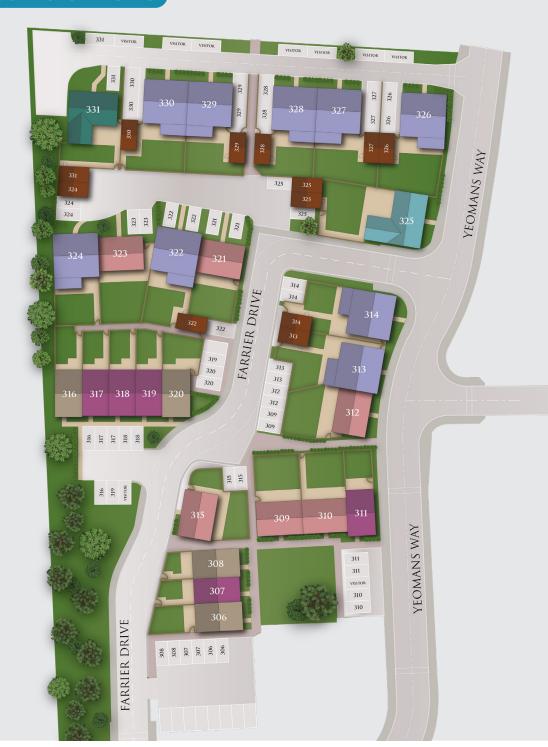

## SITE PLAN

# HIGHFIELDS PRIOR PHASE 2

| CDE CLEIC ATION I                                                                                         | <u></u>     |            | WEAT         | Z            |            | 4AN          |
|-----------------------------------------------------------------------------------------------------------|-------------|------------|--------------|--------------|------------|--------------|
| SPECIFICATION                                                                                             | THE BRAMLEY | THE PIPPIN | THE MERRYWEA | THE PEARMAIN | THE RUSSET | THE TYDERMAN |
|                                                                                                           | THEB        | THE P      | 뿔            | 뮖            | TER        | 뿔            |
| STRUCTURE                                                                                                 |             |            |              |              |            |              |
| Traditional cavity external walls consisting facing brick outer leaf, fully insulated                     |             |            |              |              |            |              |
| cavity and block work inner leaf                                                                          |             |            |              |              |            |              |
| Please consult sales adviser for individual plot finishes                                                 |             |            |              |              |            |              |
| Some plots are rendered Please consult sales advisor                                                      |             |            |              |              |            |              |
| Traditional tiled roof                                                                                    |             |            |              |              |            |              |
| Please consult sales adviser for individual plot finishes                                                 |             |            |              |              |            |              |
| Insulated ground floors                                                                                   |             |            |              |              |            |              |
| Insulated roof space with fibreglass quilt                                                                |             |            |              |              |            |              |
| White PVC double glazed windows with security locks (to the ground floor)                                 |             |            |              |              |            |              |
| White PVC double glazed French doors                                                                      |             |            |              |              |            |              |
| Black PVC guttering and downpipes                                                                         |             |            |              |              |            |              |
| Front entrance canopies                                                                                   |             |            |              |              |            |              |
| Please consult sales adviser for individual plot finishes                                                 |             |            |              |              |            |              |
| Front door with multi point locking                                                                       |             |            |              |              |            |              |
| Please consult sales adviser for individual plot door style                                               |             |            |              |              |            |              |
| White rear door with multi point locking                                                                  |             |            |              |              |            | _            |
| Please consult sales adviser for individual plot finishes                                                 |             |            |              |              |            |              |
| Steel up and over garage doors where applicable                                                           |             |            |              |              |            |              |
| Please consult sales adviser for individual plot availability                                             |             |            |              |              |            |              |
| Personnel door to garages where applicable                                                                |             |            |              |              |            |              |
| Please consult sales adviser for individual plot specification  Solar panels                              |             |            |              |              |            |              |
| Please consult the sales advisor for more information                                                     |             |            |              |              |            |              |
| INTERNAL FINISHES                                                                                         |             |            |              |              |            |              |
| Skimmed ceilings                                                                                          |             |            |              |              |            |              |
| Walls and ceilings emulsioned with white paint                                                            |             |            |              |              |            |              |
| Internal woodwork painted with white gloss                                                                |             |            |              |              |            |              |
| White vertical panel doors with polished chrome handles                                                   |             |            |              |              |            |              |
| Hardwood hand rails to painted staircase with chamfered spindles                                          |             |            |              |              |            |              |
| Wardrobes as house layouts                                                                                |             |            |              |              |            |              |
| Square edged skirting and architrave                                                                      |             |            |              |              |            |              |
|                                                                                                           |             |            |              |              |            |              |
| HEATING Cos fixed central heating                                                                         |             |            |              |              |            |              |
| Gas fired central heating  Thermostatic radiatory share (except hall and landing)                         |             |            |              |              |            |              |
| Thermostatic radiator valves (except hall and landing)  Combi-boiler                                      |             |            |              |              |            |              |
|                                                                                                           |             |            |              |              |            |              |
| Boiler and hot water cylinder                                                                             |             |            |              |              |            |              |
| ELECTRICAL                                                                                                |             |            |              |              |            |              |
| External light and front door bell                                                                        |             |            |              |              |            |              |
| Smoke detector in lounge, hallway and landing                                                             |             |            |              |              |            |              |
| Power and light to garages Where possible. Please consult sales adviser for individual plot specification |             |            |              |              |            | -            |
| BT points in Lounge and Bedroom 1                                                                         |             |            |              |              |            |              |
| TV points in Lounge and Bedroom 1                                                                         |             |            |              |              |            |              |
| External light to rear door and/or French doors                                                           |             |            |              |              |            |              |
|                                                                                                           |             |            |              |              |            |              |