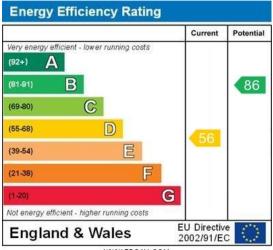

#### TOTAL FLOOR AREA: 940 sq.ft. (87.3 sq.m.) approx.

Whits every attempt has been made to ensure the accuracy of the floorplan contained here, measurements of doors, windows, once and any other times are approximate and non-representable typicate for any error, ornission or mini-statement. The plans for fillustrative purposes only and should be used as such by any prospective purchaser. The services, systems and appliances shown have not been lested and no guarantee as to their operability or efficiency can be given.