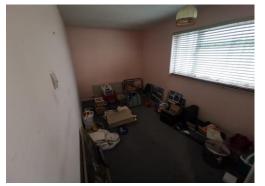

#### **CLOAKROOM**

Low level wc, wash hand basin, radiator.

**LOUNGE/DINER** 12' 0" x 20' 7" (3.65m x 6.27m)

Dual aspect room, two radiators, coving to ceiling.

**KITCHEN** 11' 2" x 10' 5" (3.40m x 3.17m)