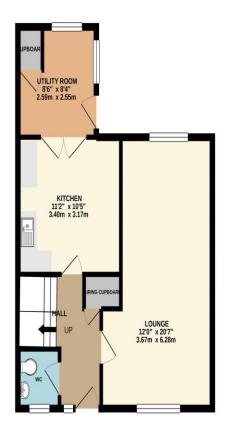

#### **ENTRANCE**

Storm porch, double glazed front door opens to:

## **ENTRANCE HALL**

Radiator, door to airing cupboard housing floor standing boiler.

#### **CLOAKROOM**

Low level wc, wash hand basin, radiator.

**LOUNGE/DINER** 12' 0" x 20' 7" (3.65m x 6.27m)

Dual aspect room, two radiators, coving to ceiling.

**KITCHEN** 11' 2" x 10' 5" (3.40m x 3.17m)

Range of storage cupboards at base and eye level, single drainer stainless steel sink unit, plumbing for washing machine, radiator, twin glazed doors to rear lobby.

**REAR LOBBY/UTILITY** 8' 6" x 8' 4" (2.59m x 2.54m)

Door to storage cupboard, glazed door to the rear garden.