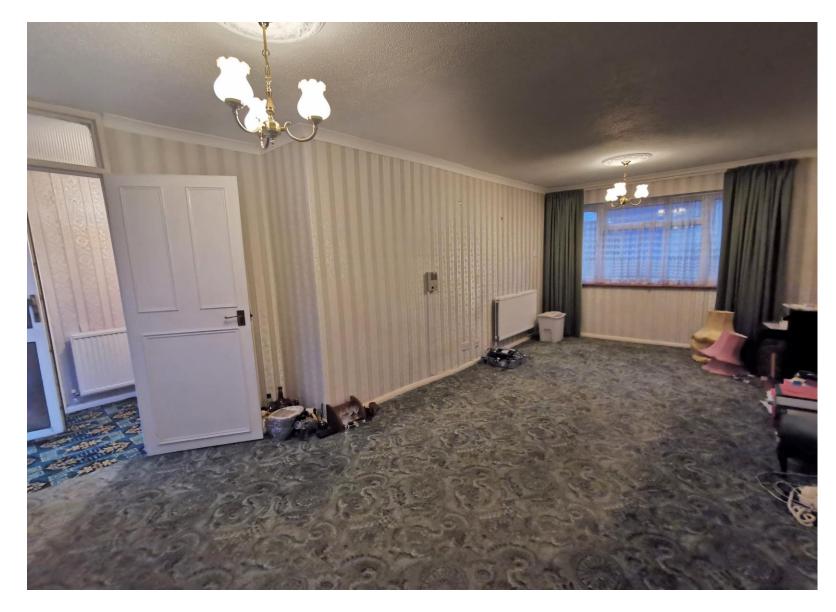

#### **CLOAKROOM**

Low level wc, wash hand basin, radiator.

**LOUNGE/DINER** 12' 0" x 20' 7" (3.65m x 6.27m)

Dual aspect room, two radiators, coving to ceiling.

**KITCHEN** 11' 2" x 10' 5" (3.40m x 3.17m)