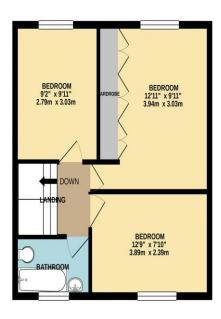

### **LANDING**

Open tread staircase to the landing, access to loft space.

**BEDROOM ONE** 12' 11" x 9' 11" (3.93m x 3.02m)

Aspect to the front, radiator, built in wardrobes.

**BEDROOM TWO** 12' 9" x 7' 10" (3.88m x 2.39m)

Aspect to the front, radiator.

**BEDROOM THREE** 9' 2" x 9' 11" (2.79m x 3.02m)

Aspect to the rear, radiator.

#### **BATHROOM**

White suite comprising panelled bath with mixer tap, shower and screen, wc and wash hand basin in vanity unit, radiator.