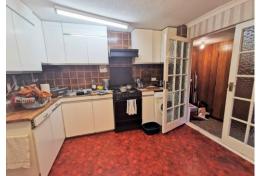

#### **CLOAKROOM**

Low level wc, wash hand basin, radiator.

**LOUNGE/DINER** 12' 0" x 20' 7" (3.65m x 6.27m)

Dual aspect room, two radiators, coving to ceiling.

**KITCHEN** 11' 2" x 10' 5" (3.40m x 3.17m)

Range of storage cupboards at base and eye level, single drainer stainless steel sink unit, plumbing for washing machine, radiator, twin glazed doors to rear lobby.

**REAR LOBBY/UTILITY** 8' 6" x 8' 4" (2.59m x 2.54m)