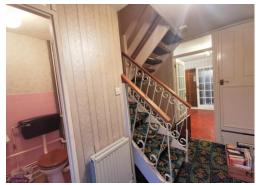

### **LANDING**

Open tread staircase to the landing, access to loft space.

**BEDROOM ONE** 12' 11" x 9' 11" (3.93m x 3.02m)

Aspect to the front, radiator, built in wardrobes.

**BEDROOM TWO** 12' 9" x 7' 10" (3.88m x 2.39m)