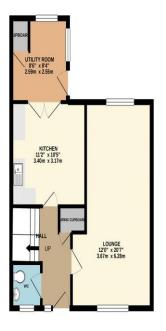

GROUND FLOOR 505 sq.ft. (46.9 sq.m.) approx.

1ST FLOOR 434 sq.ft. (40.3 sq.m.) approx.

TOTAL FLOOR AREA: 940 sq.ft. (87.3 sq.m.) approx

White very altering the Seen made to ensure the accuracy of the Ecorpian contained here, measures of docrs, mistows, runns and any other mans are approximate and nonexprossible to take their any emission or mis-statiment. This plan is the flust any expense only and should be used as such by prospective purchaser. The services, systems and applicances shown have not been lested and no guarantee and their operability or efficiency can be given.