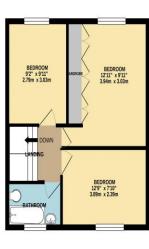

GROUND FLOOR 505 sq.ft. (46.9 sq.m.) approx.

1ST FLOOR 434 sq.ft. (40.3 sq.m.) approx.

TOTAL FLOOR AREA: 940 sq.ft. (87.3 sq.m.) approx

White very altering the Seen made to ensure the accuracy of the Ecorpian contained here, measures of docrs, mistows, runns and any other mans are approximate and nonexprossible to take their any emission or mis-statiment. This plan is the flust any expense only and should be used as such by prospective purchaser. The services, systems and applicances shown have not been lested and no guarantee and their operability or efficiency can be given.