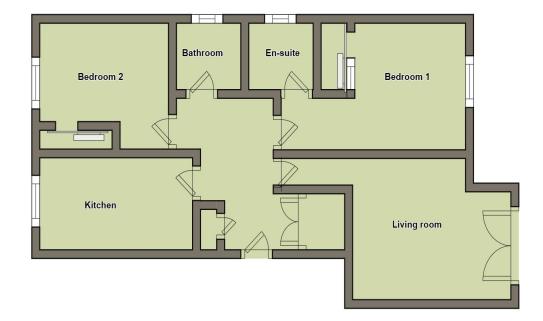

## 21 Miller Street, Flat 2/1, Clydebank, G81 1UP

Modern 2 Bed Top floor flat with bright and spacious accommodation. The property comprises: 2 DOUBLE Bedrooms both with Built in Wardrobes and master with En-suite, good sized lounge, fitted Kitchen and Bathroom.

EPC RATING - B Council Tax Band - D

Living room - 5.23m x 4.14m Kitchen - 4.14m x 2.62m Bedroom 1 - 4.75m x 3.53m Ensuite - 2.01m x 1.68m Bedroom 2 - 3.53m x 3.51m Bathroom - 2.11m x 2.01m

Source Property (Scotland) Ltd 65 Kilbowie Road Clydebank Dunbartonshire G81 1BL