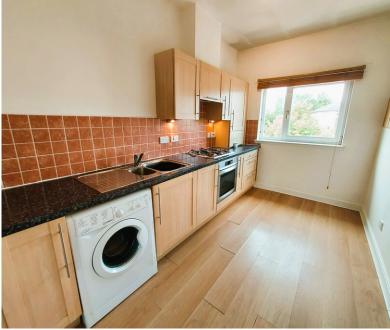

## 21 Miller Street, Flat 2/1, Clydebank, G81 1UP

Modern 2 Bed Top floor flat with bright and spacious accommodation. The property comprises: 2 DOUBLE Bedrooms both with Built in Wardrobes and master with En-suite, good sized lounge, fitted Kitchen and Bathroom.

EPC RATING - B Council Tax Band - D

Living room - 5.23m x 4.14m Kitchen - 4.14m x 2.62m Bedroom 1 - 4.75m x 3.53m Ensuite - 2.01m x 1.68m Bedroom 2 - 3.53m x 3.51m Bathroom - 2.11m x 2.01m

Source Property (Scotland) Ltd 65 Kilbowie Road Clydebank Dunbartonshire G81 1BL