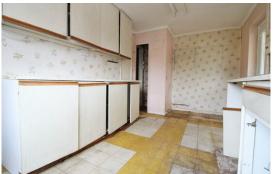

#### Kitchen

uPVC double glazed window to rear and side aspects, range of wall and base units, spaces for washing machine, free-standing fridge/freezer and cooker, wall radiator, power points, tiled splashbacks, door to pantry, door to airing cupboard and uPVC door leading to the garden