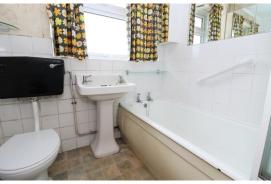

## **Bathroom**

Three piece suite comprising low level wc, pedestal hand wash basin and panelled bath with tiling and shower over, uPCV frosted double glazed window to the rear aspect and partially tiled walls.