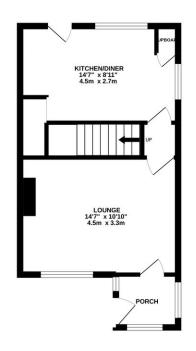

#### Other Information

Council Tax band B Norwich City Council on 0344 980 3333.

Floorplan

**EPC** 

GROUND FLOOR 1ST FLOOR

virtino every alterity; has been inside to bette of the doctory to the disciplant contained line; instance in the contained line; instance in the contained line; instance in any entry of doors, withdows, looms and any other items are approximate and no responsibility is basen for any entry omission or mis-statement. This plan is for illustrative purposes only and should be used as such by any prospective purchaser. The services, systems and appliances shown have not been tested and no guarante as to their operability or efficiency can be given.

Made with Metropix (2022)