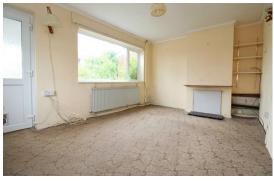

### **Living Room**

uPVC double glazed windows to front and side aspect, wall mounted radiator, power points, carpet flooring and coved ceiling.