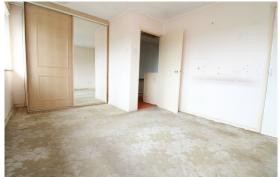

#### Bedroom 1

Two uPVC double glazed windows to the front aspect, wall mounted radiator, power points, door to storage cupboard.

## **Bedroom 2**

uPVC double glazed window to the rear aspect, door to storage cupboard, power points.