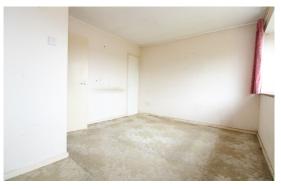

#### Bedroom 1

Two uPVC double glazed windows to the front aspect, wall mounted radiator, power points, door to storage cupboard.

## **Bedroom 2**

uPVC double glazed window to the rear aspect, door to storage cupboard, power points.