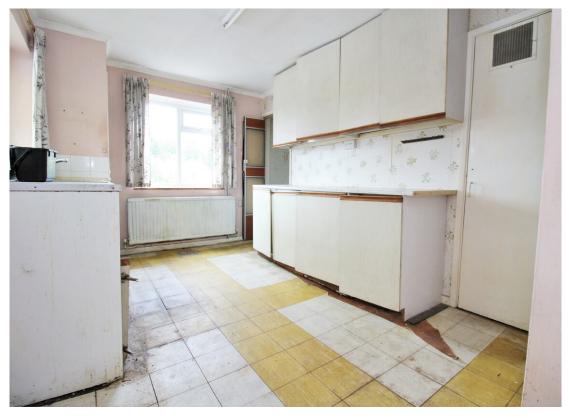

#### Kitchen

uPVC double glazed window to rear and side aspects, range of wall and base units, spaces for washing machine, free-standing fridge/freezer and cooker, wall radiator, power points, tiled splashbacks, door to pantry, door to airing cupboard and uPVC door leading to the garden