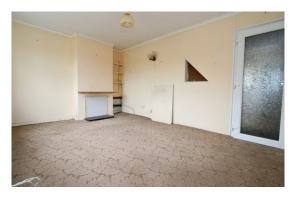

### **Living Room**

uPVC double glazed windows to front and side aspect, wall mounted radiator, power points, carpet flooring and coved ceiling.