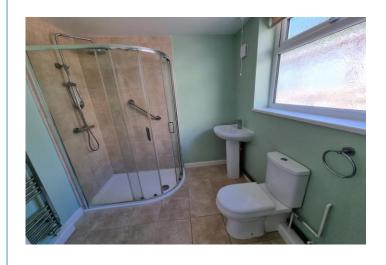

### **Shower Room**

Modern suite comprising large corner shower cubicle, pedestal wash hand basin and close coupled WC. Chrome Ladder style towel rail/radiator. PVCu double glazed window.