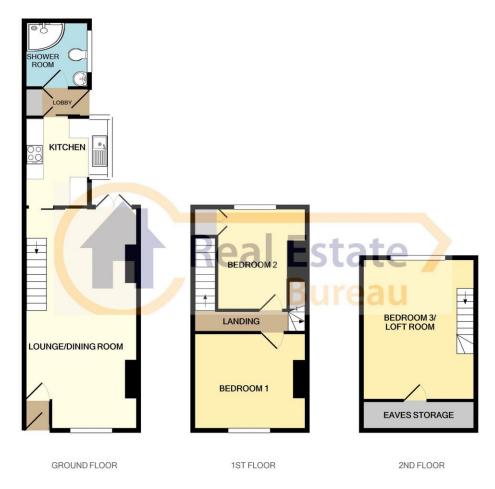

#### **ACCOMMODATION**

#### **Entrance**

PVCu double glazed front door to:

**Entrance Porch** 3' 0" x 2' 8" (0.91m x 0.81m) Glazed door to:

**Lounge/Dining Room** 23' 0" x 11' 7" (7.01m x 3.53m)

A bright and spacious room with PVCu double glazed window to the front and PVCu double glazed French doors to the rear garden. Two radiators. Open tread stairs to the first floor. Door to:

Kitchen 9' 3" x 8' 9" max (2.82m x 2.66m)

Fitted kitchen comprising a range of base and wall mounted cupboards and drawers with rolled edge work surfaces and ceramic tiled surrounds. Stainless steel sink unit. Four ring gas hob with oven below and cooker hood above. Plumbing for a washing machine. PVCu double glazed box window. Door to:

#### **Rear Lobby**

Cupboard housing gas boiler. PVCu double glazed door to rear. Door to:

### **Shower Room**

Modern suite comprising large corner shower cubicle, pedestal wash hand basin and close coupled WC. Chrome Ladder style towel rail/radiator. PVCu double glazed window.

## First Floor Landing

Doors to:

**Bedroom 1** 12' 1" x 9' 11" (3.68m x 3.02m) PVCu double glazed window to front. Radiator.

**Bedroom 2** 10' 0" x 8' 0" (3.05m x 2.44m) PVCu double glazed window to rear. Radiator. Built-in wardrobe cupboards.

#### **Second Floor**

**Bedroom 3/Loft Room** 14' 6" x 11' 0" max (4.42m x 3.35m)

PVCu double glazed dormer window to rear. Radiator. Access to eaves storage.

#### **FLOORPLAN**

Made with Metropix ©2022