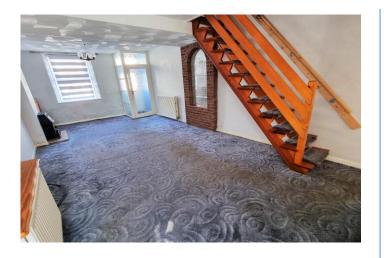

#### **Entrance**

PVCu double glazed front door to:

**Entrance Porch** 3' 0" x 2' 8" (0.91m x 0.81m) Glazed door to:

**Lounge/Dining Room** 23' 0" x 11' 7" (7.01m x 3.53m)

A bright and spacious room with PVCu double glazed window to the front and PVCu double glazed French doors to the rear garden. Two radiators. Open tread stairs to the first floor. Door to: