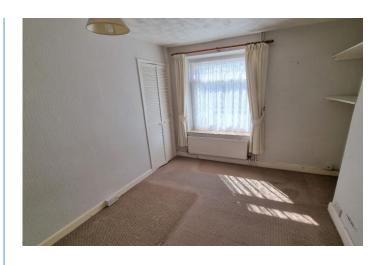

## First Floor Landing

Doors to:

**Bedroom 1** 12' 1" x 9' 11" (3.68m x 3.02m) PVCu double glazed window to front. Radiator.

**Bedroom 2** 10' 0" x 8' 0" (3.05m x 2.44m) PVCu double glazed window to rear. Radiator. Built-in wardrobe cupboards.