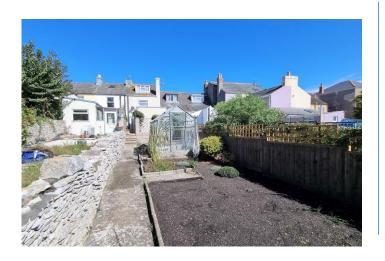

#### Outside

The southerly facing rear garden is a good size with a generous paved patio area and secure store/workshop (8'4" x 7'2" approx.) A gate provides pedestrian rear access.