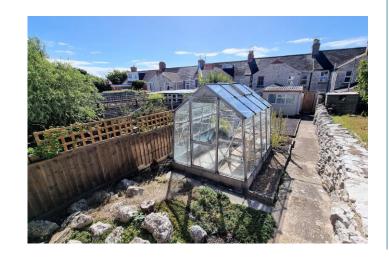

#### Outside

The southerly facing rear garden is a good size with a generous paved patio area and secure store/workshop (8'4" x 7'2" approx.) A gate provides pedestrian rear access.