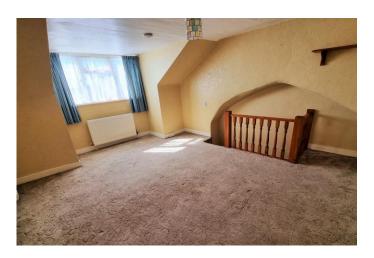

#### **Second Floor**

**Bedroom 3/Loft Room** 14' 6" x 11' 0" max (4.42m x 3.35m)

PVCu double glazed dormer window to rear. Radiator. Access to eaves storage.