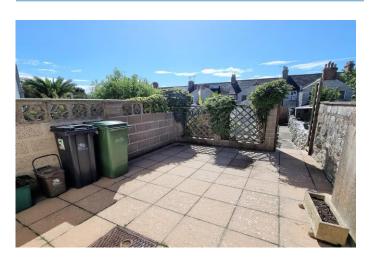

#### Outside

The southerly facing rear garden is a good size with a generous paved patio area and secure store/workshop (8'4" x 7'2" approx.) A gate provides pedestrian rear access.