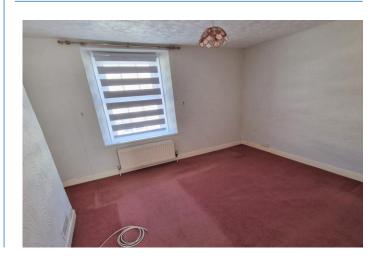

## First Floor Landing

Doors to:

**Bedroom 1** 12' 1" x 9' 11" (3.68m x 3.02m) PVCu double glazed window to front. Radiator.

**Bedroom 2** 10' 0" x 8' 0" (3.05m x 2.44m) PVCu double glazed window to rear. Radiator. Built-in wardrobe cupboards.