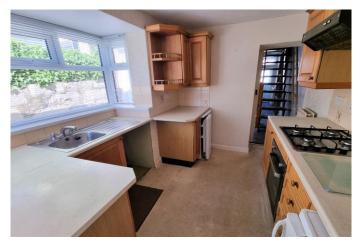

Kitchen 9' 3" x 8' 9" max (2.82m x 2.66m)

Fitted kitchen comprising a range of base and wall mounted cupboards and drawers with rolled edge work surfaces and ceramic tiled surrounds. Stainless steel sink unit. Four ring gas hob with oven below and cooker hood above. Plumbing for a washing machine. PVCu double glazed box window. Door to: