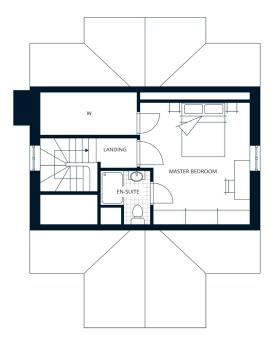

#### Second Floor

Master Bedroom

3.89m x 4.34m

Please note: All dimensions given are approximate and are shown width x length. All imagery is computer generated and indicative only.