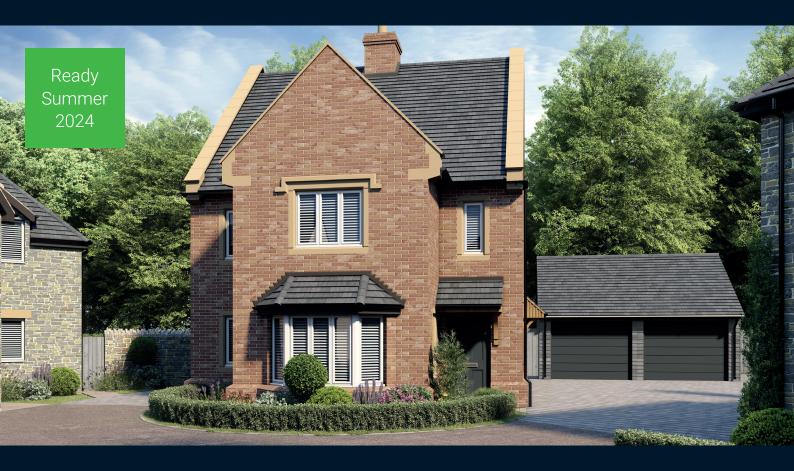

# Meadow View

BISHOP'S DRIVE, BALTONSBOROUGH, SOMERSET, BA6 8FX

## Garden View

(Plot 18)

An exquisite example of a traditional & characterful flemish-bond, brick-built detached home

Four beds, three baths | Utility/Boot Room | Countryside views Double garage with private driveway | South West facing rear garden

- Quartz worktops
- Air source heat pump
- Private 7kW EV Charging Point
- Woodburning stove
- 10 year warranty
- Superfast broadband capabilities

A development by:

### Asking price: £750,000

Selling agents:

holland&odam

01458 833123 hollandandodam.co.uk