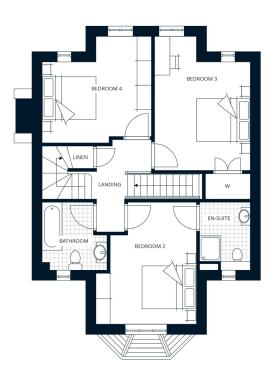

#### **First Floor**

| Bedroom 2 | 3.56m x 4.29m |
|-----------|---------------|
| Bedroom 3 | 4.76m x 3.41m |
| Bedroom 4 | 3.78m x 3.89m |