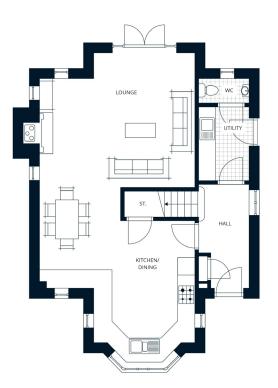

# Meadow View

BISHOP'S DRIVE, BALTONSBOROUGH, SOMERSET, BA6 8FX

## Garden View

(Plot 18)



An exquisite example of a traditional & characterful flemish-bond, brick-built detached home

Four beds, three baths | Utility/Boot Room | Countryside views Double garage with private driveway | South West facing rear garden

- Quartz worktops
- Air source heat pump
- Private 7kW EV Charging Point
- Woodburning stove
- 10 year warranty
- Superfast broadband capabilities

A development by:

### Asking price: £750,000

Selling agents:

holland&odam

01458 833123 hollandandodam.co.uk





#### **Ground Floor**

Kitchen/Dining/Lounge

10.20m x 5.47m

#### **First Floor**

| Bedroom 2 | 3.56m x 4.29m |
|-----------|---------------|
| Bedroom 3 | 4.76m x 3.41m |
| Bedroom 4 | 3.78m x 3.89m |



#### Second Floor

Master Bedroom

3.89m x 4.34m



Please note: All dimensions given are approximate and are shown width x length. All imagery is computer generated and indicative only.