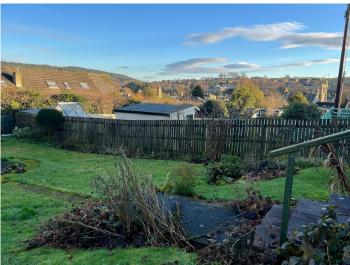

## Externally

The house extends to approx. 100 sq. mts (1,000 sq ft.) and occupies a large plot and is surrounded by attractive manageable gardens. There is a large area of open lawn to the rear of the house and an enclosed lawn, borders and ample parking. The plot extends to approximately 0.15 of an acre. Single garage.