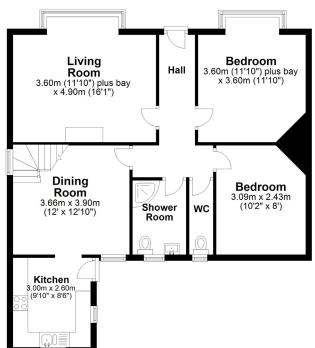

# THE RIGG, BACK CROFTS AYRE PROPERTY SERVICES

O1669 621312 avrepropertyservices.co.uk

£310,000

GUIDE PRICE

An immaculately presented detached dormer bungalow situated in a quiet location behind Rothbury's High Street. All village services and amenities are within easy walking distance. The property is surrounded by private gardens/grounds with off-street parking and a separate detached single garage. Accommodation comprises Entrance Hall, Sitting Room, Dining Room, Kitchen, two Double Bedrooms, Shower Room with WC and separate WC, a further bedroom in the dormer on the first floor. Externally there is a well proportioned garden that affords views of the hills to the south of the village.

### **Ground Floor**