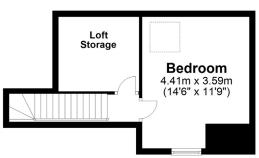

# First Floor inc restr head height Approx. 19.9 sq. metres (214.2 sq. feet)

Total area: approx. 101.7 sq. metres (1094.6 sq. feet)

Floor plan is approximate and is provided for visual reference only.

Plan produced using PlanUp.