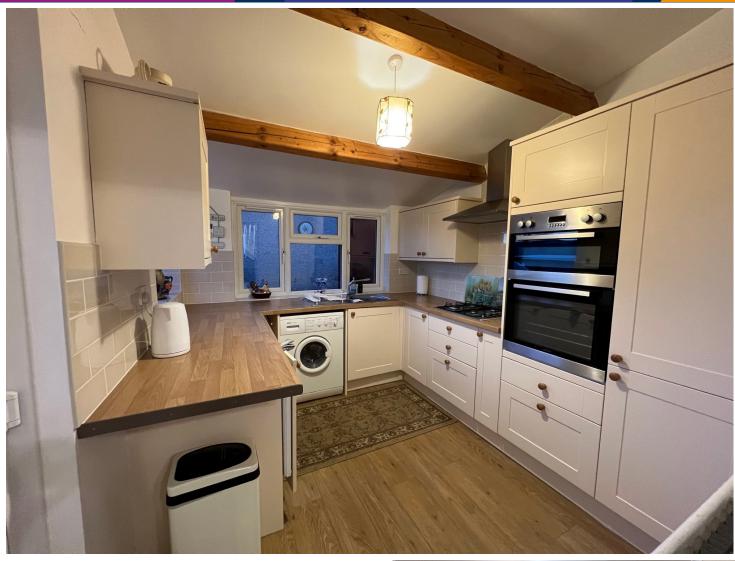

# THE RIGG, BACK CROFTS AYRE PROPERTY SERVICES

O1669 621312 avrepropertyservices.co.uk

£310,000

GUIDE PRICE

An immaculately presented detached dormer bungalow situated in a quiet location behind Rothbury's High Street. All village services and amenities are within easy walking distance. The property is surrounded by private gardens/grounds with off-street parking and a separate detached single garage. Accommodation comprises Entrance Hall, Sitting Room, Dining Room, Kitchen, two Double Bedrooms, Shower Room with WC and separate WC, a further bedroom in the dormer on the first floor. Externally there is a well proportioned garden that affords views of the hills to the south of the village.