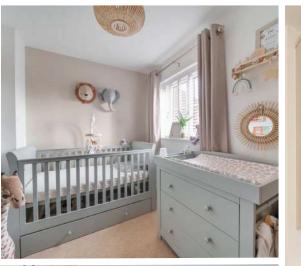

## Features

- Entrance Hall
- Living Room
- Fitted Kitchen / Dining Room with integrated appliances, new flooring and French doors to garden
- Study
- Cloakroom
- Master Bedroom with Ensuite Shower Room
- 2 further bedrooms
- Family Bathroom
- Enclosed low maintenance garden to rear
- Driveway parking for 2 cars
- Gas central heating
- Double glazing
- Council tax band C
- What3words: ///sake.goals.songs