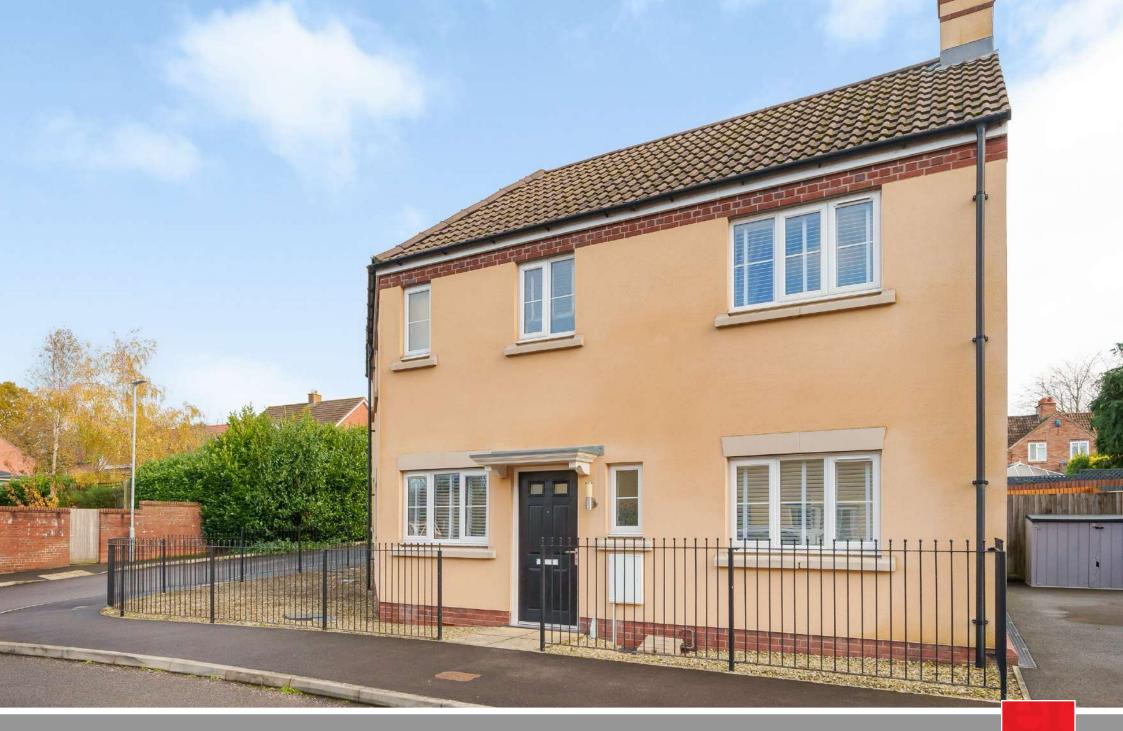

142 Grove Gate Staplegrove, Taunton TA2 6DF

OIEO £270,000

Immaculately presented 3 bedroomed semi-detached house with 2 reception rooms, low maintenance enclosed garden to the rear and driveway parking for 2 cars situated in this convenient location within 2.2 miles of the town centre.

## Features

- Entrance Hall
- Living Room
- Fitted Kitchen / Dining Room with integrated appliances, new flooring and French doors to garden
- Study
- Cloakroom
- Master Bedroom with Ensuite Shower Room
- 2 further bedrooms
- Family Bathroom
- Enclosed low maintenance garden to rear
- Driveway parking for 2 cars
- Gas central heating
- Double glazing
- Council tax band C
- What3words: ///sake.goals.songs