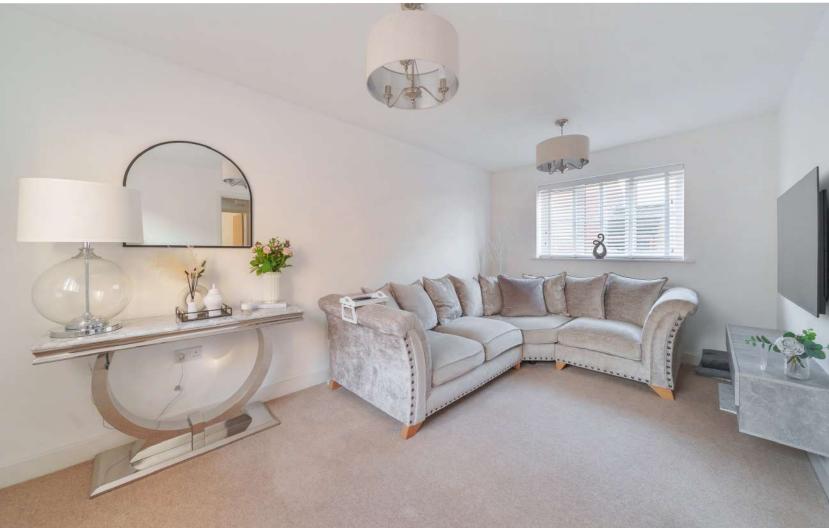

## Features

- Entrance Hall
- Living Room
- Fitted Kitchen / Dining Room with integrated appliances, new flooring and French doors to garden
- Study
- Cloakroom
- Master Bedroom with Ensuite Shower Room
- 2 further bedrooms
- Family Bathroom
- Enclosed low maintenance garden to rear
- Driveway parking for 2 cars
- Gas central heating
- Double glazing
- Council tax band C
- What3words: ///sake.goals.songs