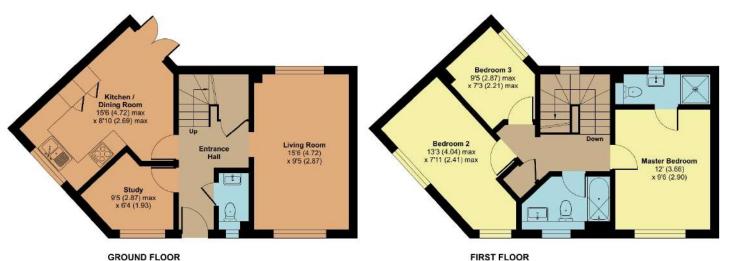

## 142 Grove Gate, Staplegrove, Taunton, TA2 6DF

Approximate Area = 942 sq ft / 87.5 sq m For identification only - Not to scale

GROUND FLOOR

Floor plan produced in accordance with RICS Property Measurement Standards incorporating International Property Measurement Standards (IPMS2 Residential). © ntchecom 2023. Produced for Robert Cooney. REF: 1059197