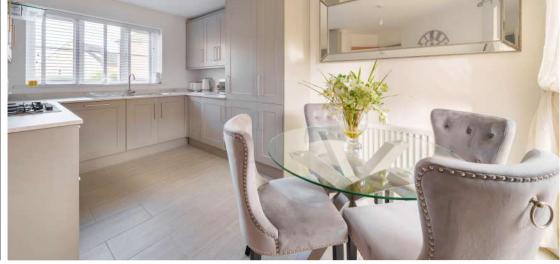

## Features

- Entrance Hall
- Living Room
- Fitted Kitchen / Dining Room with integrated appliances, new flooring and French doors to garden
- Study
- Cloakroom
- Master Bedroom with Ensuite Shower Room
- 2 further bedrooms
- Family Bathroom
- Enclosed low maintenance garden to rear
- Driveway parking for 2 cars
- Gas central heating
- Double glazing
- Council tax band C
- What3words: ///sake.goals.songs