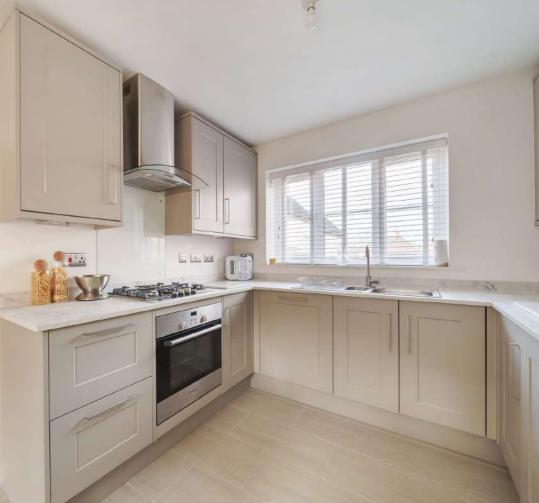

## Features

- Entrance Hall
- Living Room
- Fitted Kitchen / Dining Room with integrated appliances, new flooring and French doors to garden
- Study
- Cloakroom
- Master Bedroom with Ensuite Shower Room
- 2 further bedrooms
- Family Bathroom
- Enclosed low maintenance garden to rear
- Driveway parking for 2 cars
- Gas central heating
- Double glazing
- Council tax band C
- What3words: ///sake.goals.songs