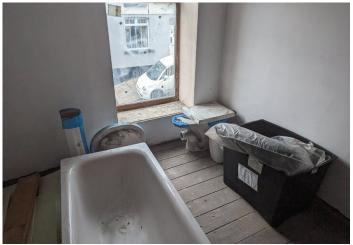

### **DOWNSTAIRS BATHROOM**

A blank canvas to transform into the bathroom you want.