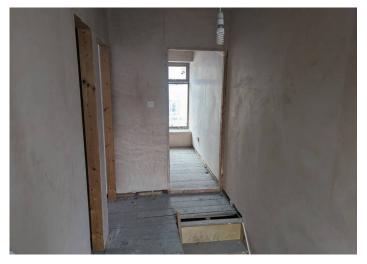

#### LOUNGE

Plastered walls. Stairs to the first foor. 1 uPVC window to the front. Power points

### LANDING

Plastered walls. Power points.