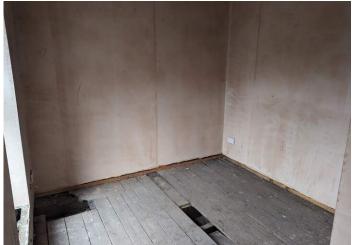

#### BEDROOM 1

Plastered walls. uPVC window to the back. Power points.

#### BEDROOM 2

Plastered walls. Power points. uPVC window to the front.

#### BEDROOM 3

Plastered walls. uPVC window to the front. Power points.