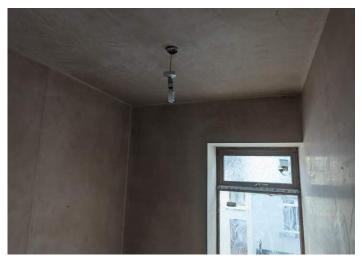

#### LOUNGE

Plastered walls. Stairs to the first foor. 1 uPVC window to the front. Power points

#### BEDROOM 1

Plastered walls. uPVC window to the back. Power points.

#### BEDROOM 2

Plastered walls. Power points. uPVC window to the front.

#### BEDROOM 3

Plastered walls. uPVC window to the front. Power points.