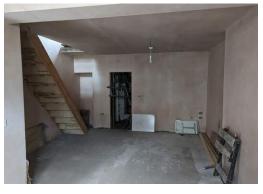

This property holds immense potential and would suit a builder and/or property investor looking to display their skills. Some of the challenging work has already been completed on this property with the main house having plastered walls ready for finishing. The sale also includes some materials that will help you with the work that needs to be completed.

#### LOUNGE

Plastered walls. Stairs to the first foor. 1 uPVC window to the front. Power points