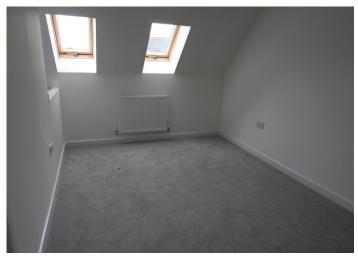

#### **BEDROOM 3**

4.70 m x 2.30 m

Situated on Second floor with grey carpet, painted walls and ceiling. Radiator. Sky light for natural lighting. Power points.