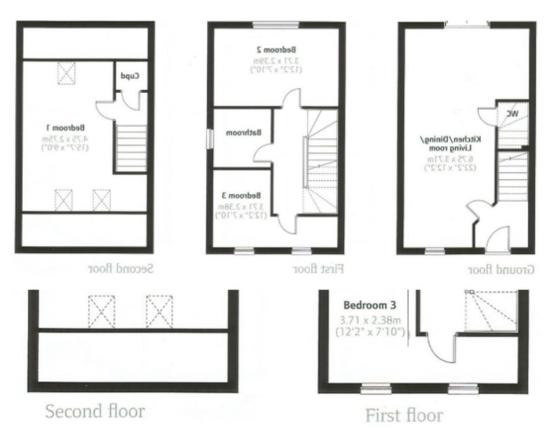

Close to A470 and Public Transport for easy commute.

Recent photos to follow. Viewing recommended

Accommodation is spread over 3 floors and consists of:-Ground Floor: Kitchen/Diner/Living Room and W. C. First Floor: 2 Bedrooms and Bathroom. Second Floor: Master bedroom. Exterior: Rear garden and hard stand for 2 vehicles.

### HALLWAY

Access to Kitchen/Diner and First Floor. Carpeted floor, painted walls and ceiling.

### LIVING ROOM/KITCHEN/DINING ROOM

6.80 m x 3.70 m

Open plan Kitchen/Diner/Living Room with white fitted wall and base cupboards, built in oven and gas hob. Painted walls and ceiling throughout, radiators and ample power points. Breakfast Bar feature. Patio doors leads out to Rear Garden area.

#### GROUND FLOOR WC

Painted walls and ceiling with radiator and laminate flooring. White WC and Wash Hand Basin.

#### **BEDROOM 1**

3.70 m x 2.40 m

Situated on first floor with grey carpet, newly decorated walls and ceiling, radiator and power points.

#### **BEDROOM 2**

3.20 m x 2.40 m

Situated on the First Floor with carpeted floor, painted white walls and ceiling, radiator and power points.

#### **BEDROOM 3**

4.70 m x 2.30 m

Situated on Second floor with grey carpet, painted walls and ceiling. Radiator. Sky light for natural lighting. Power points.

#### BATHROOM

White Bathroom suite with Shower over bath and glass screen. Painted/tiled walls and ceiling

### EXTERIOR

Rear garden area with wooden fence panels. Parking to the front for for 2 vehicles.