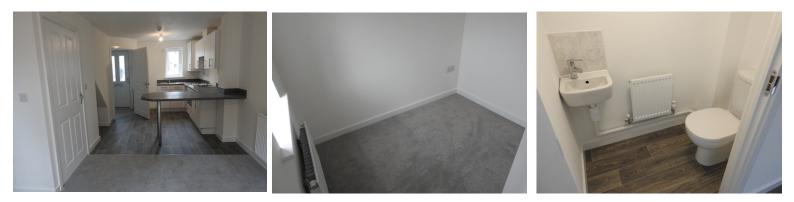

### LIVING ROOM/KITCHEN/DINING ROOM

6.80 m x 3.70 m

Open plan Kitchen/Diner/Living Room with white fitted wall and base cupboards, built in oven and gas hob. Painted walls and ceiling throughout, radiators and ample power points. Breakfast Bar feature. Patio doors leads out to Rear Garden area.

#### GROUND FLOOR WC

Painted walls and ceiling with radiator and laminate flooring. White WC and Wash Hand Basin.