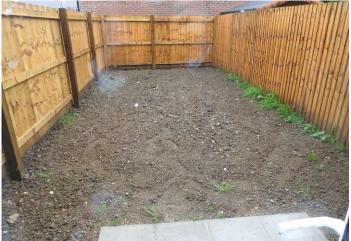

### EXTERIOR

Rear garden area with wooden fence panels. Parking to the front for for 2 vehicles.