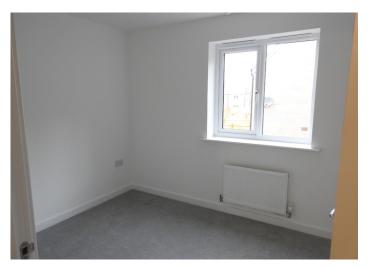

#### **BEDROOM 1**

3.70 m x 2.40 m

Situated on first floor with grey carpet, newly decorated walls and ceiling, radiator and power points.

#### **BEDROOM 2**

3.20 m x 2.40 m

Situated on the First Floor with carpeted floor, painted white walls and ceiling, radiator and power points.

#### **BEDROOM 3**

4.70 m x 2.30 m

Situated on Second floor with grey carpet, painted walls and ceiling. Radiator. Sky light for natural lighting. Power points.