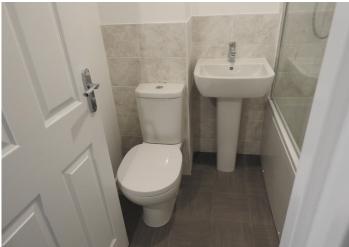

#### BATHROOM

White Bathroom suite with Shower over bath and glass screen. Painted/tiled walls and ceiling