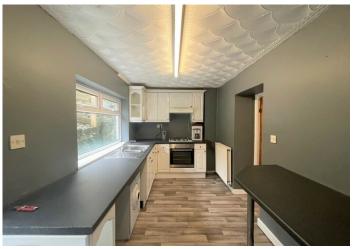

**KITCHEN** 

4.80 m x 2.20 m

Ample base and wall units in white wood with complimentary black work surface and matching breakfast bar. Artex ceiling. Emulsion walls. Vinyl flooring. Built in oven and hob with extractor above. Stainless steel sink unit. Plumbed for automatic washing machine. Power points. Radiator. uPVC window and door to the rear.