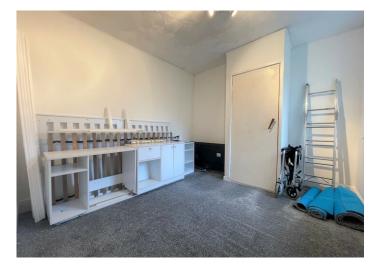

### BEDROOM 3

2.90 m x 2.40 m

Emulsion ceiling and walls. Carpet flooring. Radiator. Power points. uPVC window to the front.

5.20 m x 4.70 m

Emulsion ceiling and walls. Carpet flooring. Power points. Velux window to the front. Storage space under eave.