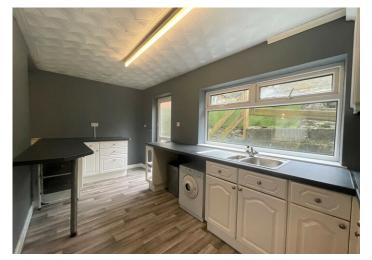

**KITCHEN** 

4.80 m x 2.20 m

Ample base and wall units in white wood with complimentary black work surface and matching breakfast bar. Artex ceiling. Emulsion walls. Vinyl flooring. Built in oven and hob with extractor above. Stainless steel sink unit. Plumbed for automatic washing machine. Power points. Radiator. uPVC window and door to the rear.