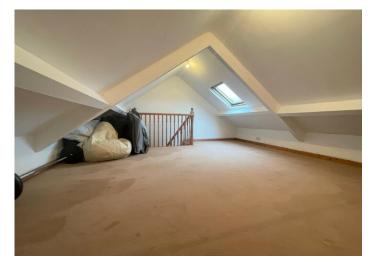

#### LANDING

Artex ceiling with coving. Emulsion walls with dado rail. Carpet flooring. Doors leading to three bedrooms and 1st floor bathroom. Stairs to attic space.

### BEDROOM 3

2.90 m x 2.40 m

Emulsion ceiling and walls. Carpet flooring. Radiator. Power points. uPVC window to the front.

5.20 m x 4.70 m

Emulsion ceiling and walls. Carpet flooring. Power points. Velux window to the front. Storage space under eave.