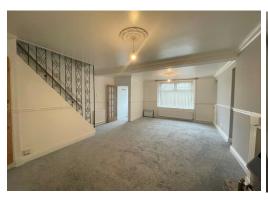

LOUNGE/DINER

6.70 m x 4.80 m

Open plan lounge/.diner. Emulsion ceiling with coving and ceiling rose. Emulsion walls and dado rail. Carpet flooring. Two radiators. Power points. Fire surround with hearth housing gas fire with baxi boiler behind. Stairs to the first floor. Door to under stairs storage and door to kitchen. uPVC window to the front.