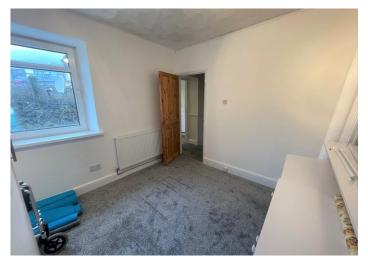

#### BEDROOM 1

3.60 m x 3.20 m

Artex ceiling. Emulsion walls with two wallpapered as a feature. Carpet flooring. Radiator. Power points. uPVC window to the front.

#### BEDROOM 2

3.60 m x 3.00 m

Artex ceiling. Emulsion walls. Carpet flooring. Radiator. Power point. Built in storage cupboard. uPVC window to the rear.

### BEDROOM 3

2.90 m x 2.40 m

Emulsion ceiling and walls. Carpet flooring. Radiator. Power points. uPVC window to the front.

5.20 m x 4.70 m

Emulsion ceiling and walls. Carpet flooring. Power points. Velux window to the front. Storage space under eave.