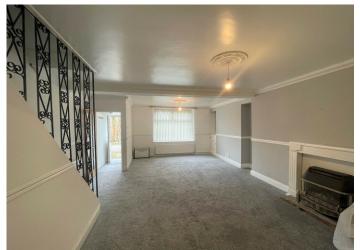

LOUNGE/DINER

6.70 m x 4.80 m

Open plan lounge/.diner. Emulsion ceiling with coving and ceiling rose. Emulsion walls and dado rail. Carpet flooring. Two radiators. Power points. Fire surround with hearth housing gas fire with baxi boiler behind. Stairs to the first floor. Door to under stairs storage and door to kitchen. uPVC window to the front.