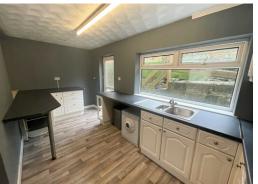

**KITCHEN** 

4.80 m x 2.20 m

Ample base and wall units in white wood with complimentary black work surface and matching breakfast bar. Artex ceiling. Emulsion walls. Vinyl flooring. Built in oven and hob with extractor above. Stainless steel sink unit. Plumbed for automatic washing machine. Power points. Radiator. uPVC window and door to the rear.