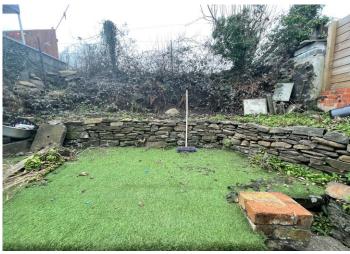

#### **EXTERIOR**

Steps leading to enclosed compact tiered garden. Ist tier is laid with artificial grass and an attractive stone wall. Soil area to the 2nd tier suitable for shrubs.