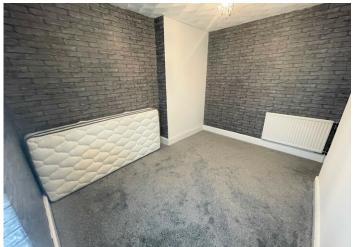

#### BEDROOM 1

3.60 m x 3.20 m

Artex ceiling. Emulsion walls with two wallpapered as a feature. Carpet flooring. Radiator. Power points. uPVC window to the front.

#### BEDROOM 2

3.60 m x 3.00 m

Artex ceiling. Emulsion walls. Carpet flooring. Radiator. Power point. Built in storage cupboard. uPVC window to the rear.

### BEDROOM 3

2.90 m x 2.40 m

Emulsion ceiling and walls. Carpet flooring. Radiator. Power points. uPVC window to the front.

5.20 m x 4.70 m

Emulsion ceiling and walls. Carpet flooring. Power points. Velux window to the front. Storage space under eave.