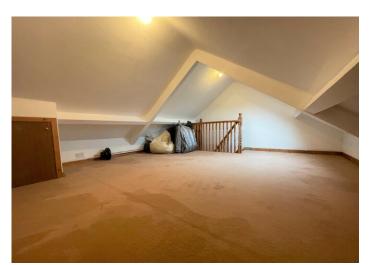

#### LANDING

Artex ceiling with coving. Emulsion walls with dado rail. Carpet flooring. Doors leading to three bedrooms and 1st floor bathroom. Stairs to attic space.

### BEDROOM 3

2.90 m x 2.40 m

Emulsion ceiling and walls. Carpet flooring. Radiator. Power points. uPVC window to the front.

5.20 m x 4.70 m

Emulsion ceiling and walls. Carpet flooring. Power points. Velux window to the front. Storage space under eave.