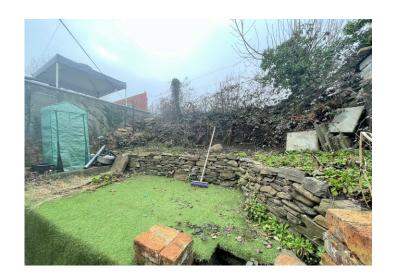

#### **EXTERIOR**

Steps leading to enclosed compact tiered garden. Ist tier is laid with artificial grass and an attractive stone wall. Soil area to the 2nd tier suitable for shrubs.