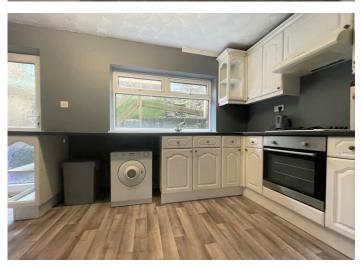

**KITCHEN** 

4.80 m x 2.20 m

Ample base and wall units in white wood with complimentary black work surface and matching breakfast bar. Artex ceiling. Emulsion walls. Vinyl flooring. Built in oven and hob with extractor above. Stainless steel sink unit. Plumbed for automatic washing machine. Power points. Radiator. uPVC window and door to the rear.