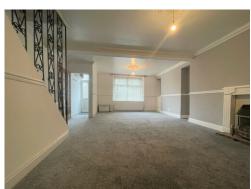

LOUNGE/DINER

6.70 m x 4.80 m

Open plan lounge/.diner. Emulsion ceiling with coving and ceiling rose. Emulsion walls and dado rail. Carpet flooring. Two radiators. Power points. Fire surround with hearth housing gas fire with baxi boiler behind. Stairs to the first floor. Door to under stairs storage and door to kitchen. uPVC window to the front.