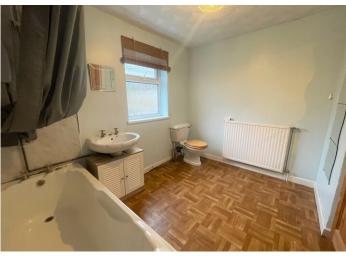

#### **1ST FLOOR BATHROOM**

3.00 m x 2.50 m

Three piece suite in white comprising bath, w.c and wash hand basin. Vinyl flooring. Artex ceiling. Emulsion walls with panelling around bath area. Radiator. uPVC window to the rear with frosted glass.