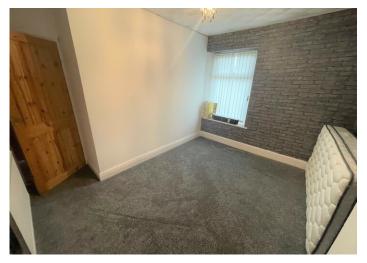

#### BEDROOM 1

3.60 m x 3.20 m

Artex ceiling. Emulsion walls with two wallpapered as a feature. Carpet flooring. Radiator. Power points. uPVC window to the front.

#### BEDROOM 2

3.60 m x 3.00 m

Artex ceiling. Emulsion walls. Carpet flooring. Radiator. Power point. Built in storage cupboard. uPVC window to the rear.

### BEDROOM 3

2.90 m x 2.40 m

Emulsion ceiling and walls. Carpet flooring. Radiator. Power points. uPVC window to the front.

5.20 m x 4.70 m

Emulsion ceiling and walls. Carpet flooring. Power points. Velux window to the front. Storage space under eave.