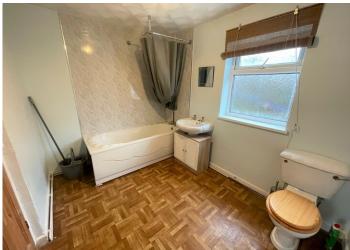

#### **1ST FLOOR BATHROOM**

3.00 m x 2.50 m

Three piece suite in white comprising bath, w.c and wash hand basin. Vinyl flooring. Artex ceiling. Emulsion walls with panelling around bath area. Radiator. uPVC window to the rear with frosted glass.