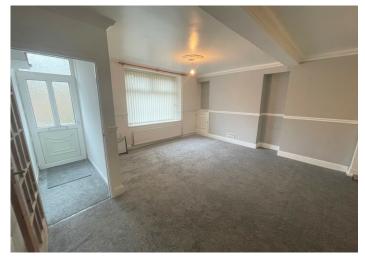

LOUNGE/DINER

6.70 m x 4.80 m

Open plan lounge/.diner. Emulsion ceiling with coving and ceiling rose. Emulsion walls and dado rail. Carpet flooring. Two radiators. Power points. Fire surround with hearth housing gas fire with baxi boiler behind. Stairs to the first floor. Door to under stairs storage and door to kitchen. uPVC window to the front.