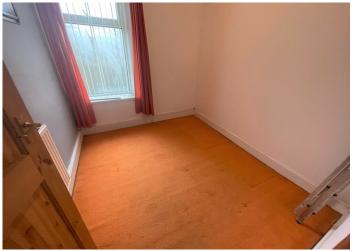

#### BEDROOM 1

3.60 m x 3.20 m

Artex ceiling. Emulsion walls with two wallpapered as a feature. Carpet flooring. Radiator. Power points. uPVC window to the front.

#### BEDROOM 2

3.60 m x 3.00 m

Artex ceiling. Emulsion walls. Carpet flooring. Radiator. Power point. Built in storage cupboard. uPVC window to the rear.

### BEDROOM 3

2.90 m x 2.40 m

Emulsion ceiling and walls. Carpet flooring. Radiator. Power points. uPVC window to the front.

5.20 m x 4.70 m

Emulsion ceiling and walls. Carpet flooring. Power points. Velux window to the front. Storage space under eave.