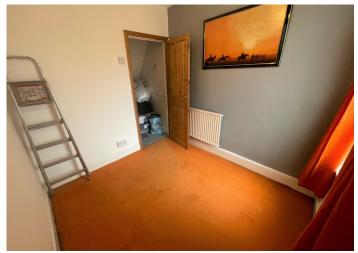

### BEDROOM 3

2.90 m x 2.40 m

Emulsion ceiling and walls. Carpet flooring. Radiator. Power points. uPVC window to the front.

5.20 m x 4.70 m

Emulsion ceiling and walls. Carpet flooring. Power points. Velux window to the front. Storage space under eave.