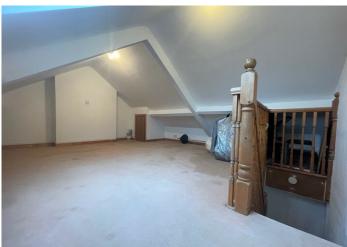

### BEDROOM 3

2.90 m x 2.40 m

Emulsion ceiling and walls. Carpet flooring. Radiator. Power points. uPVC window to the front.

5.20 m x 4.70 m

Emulsion ceiling and walls. Carpet flooring. Power points. Velux window to the front. Storage space under eave.