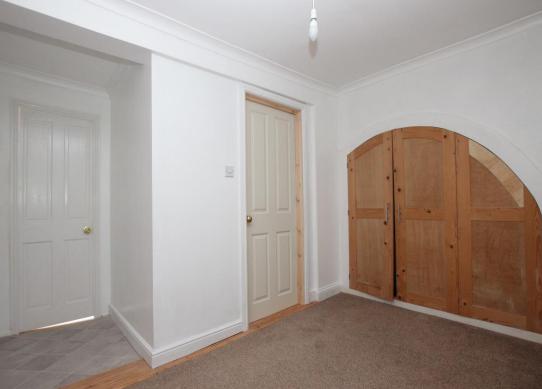

A door from The Plains opens into the communal hall, shared with 5A, where stairs rise to the first floor landing to the entrance of 5B. The door opens into the entrance hall where stairs rise to the second floor with useful cupboard under. From the landing a door opens into the inner hall where there are doors to the lounge, kitchen, bedroom two and the bathroom. The lounge has two windows to the front of the property, fitted cupboard, radiator and track spotlights. The kitchen is fitted with a range of wall and base level kitchen units with space for electric cooker, fitted fridge and dishwasher, cupboard housing the gas fired boiler, feature fireplace and a window to the rear. Bedroom two is a double room which has two windows to the front of the property and radiator. The bathroom is fitted with suite comprising panelled bath with mixer tap, hand shower attachment and shower screen, pedestal wash hand basin and low level WC. There is a ladder style heated