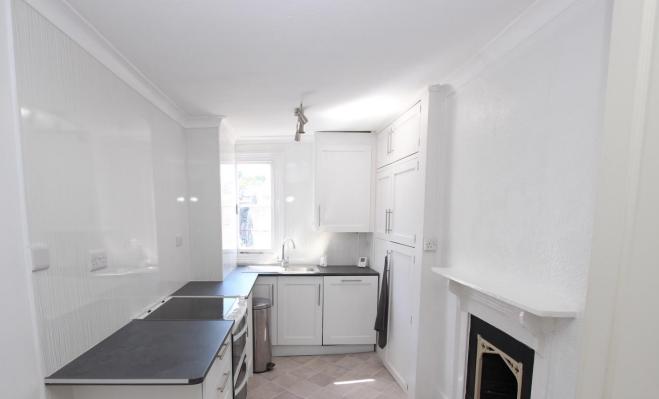

A door from The Plains opens into the communal hall, shared with 5A, where stairs rise to the first floor landing to the entrance of 5B. The door opens into the entrance hall where stairs rise to the second floor with useful cupboard under. From the landing a door opens into the inner hall where there are doors to the lounge, kitchen, bedroom two and the bathroom. The lounge has two windows to the front of the property, fitted cupboard, radiator and track spotlights. The kitchen is fitted with a range of wall and base level kitchen units with space for electric cooker, fitted fridge and dishwasher, cupboard housing the gas fired boiler, feature fireplace and a window to the rear. Bedroom two is a double room which has two windows to the front of the property and radiator. The bathroom is fitted with suite comprising panelled bath with mixer tap, hand shower attachment and shower screen, pedestal wash hand basin and low level WC. There is a ladder style heated