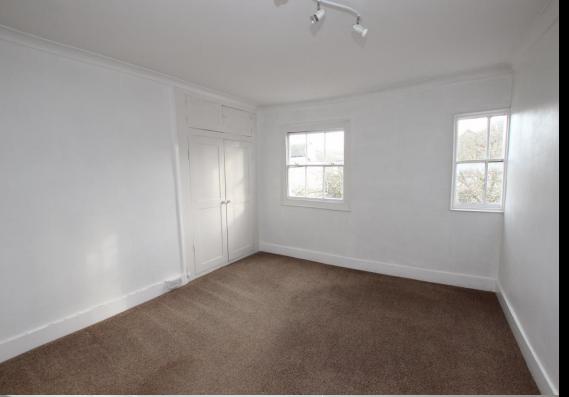

A door from The Plains opens into the communal hall, shared with 5A, where stairs rise to the first floor landing to the entrance of 5B. The door opens into the entrance hall where stairs rise to the second floor with useful cupboard under. From the landing a door opens into the inner hall where there are doors to the lounge, kitchen, bedroom two and the bathroom. The lounge has two windows to the front of the property, fitted cupboard, radiator and track spotlights. The kitchen is fitted with a range of wall and base level kitchen units with space for electric cooker, fitted fridge and dishwasher, cupboard housing the gas fired boiler, feature fireplace and a window to the rear. Bedroom two is a double room which has two windows to the front of the property and radiator. The bathroom is fitted with suite comprising panelled bath with mixer tap, hand shower attachment and shower screen, pedestal wash hand basin and low level WC. There is a ladder style heated