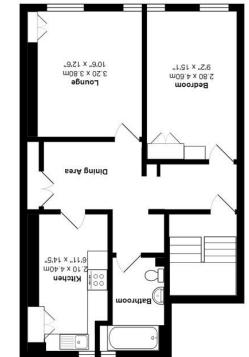

A door from The Plains opens into the communal hall, shared with 5A, where stairs rise to the first floor landing to the entrance of 5B. The door opens into the entrance hall where stairs rise to the second floor with useful cupboard under. From the landing a door opens into the inner hall where there are doors to the lounge, kitchen, bedroom two and the bathroom. The lounge has two windows to the front of the property, fitted cupboard, radiator and track spotlights. The kitchen is fitted with a range of wall and base level kitchen units with space for electric cooker, fitted fridge and dishwasher, cupboard housing the gas fired boiler, feature fireplace and a window to the rear. Bedroom two is a double room which has two windows to the front of the property and radiator. The bathroom is fitted with suite comprising panelled bath with mixer tap, hand shower attachment and shower screen, pedestal wash hand basin and low level WC. There is a ladder style heated