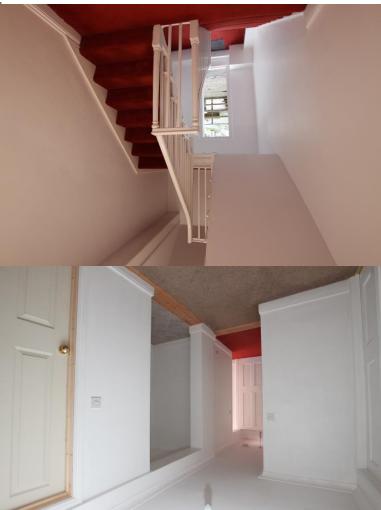

A door from The Plains opens into the communal hall, shared with 5A, where stairs rise to the first floor landing to the entrance of 5B. The door opens into the entrance hall where stairs rise to the second floor with useful cupboard under. From the landing a door opens into the inner hall where there are doors to the lounge, kitchen, bedroom two and the bathroom. The lounge has two windows to the front of the property, fitted cupboard, radiator and track spotlights. The kitchen is fitted with a range of wall and base level kitchen units with space for electric cooker, fitted fridge and dishwasher, cupboard housing the gas fired boiler, feature fireplace and a window to the rear. Bedroom two is a double room which has two windows to the front of the property and radiator. The bathroom is fitted with suite comprising panelled bath with mixer tap, hand shower attachment and shower screen, pedestal wash hand basin and low level WC. There is a ladder style heated

towel rail/radiator and window with views to St Mary's Church. On the third floor is the master bedroom, a spacious room with ensuite shower room, exposed beams, wooden floorboards, window with views and radiator. There is eaves storage and dressing surfaces with wash basin. The shower room is fitted with shower cubicle, wash basin with vanity unit and low level WC with concealed plumbing. There is also an extractor fan and heated towel rail/radiator.