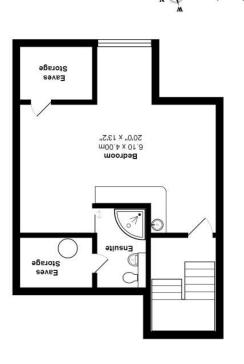

towel rail/radiator and window with views to St Mary's Church. On the third floor is the master bedroom, a spacious room with ensuite shower room, exposed beams, wooden floorboards, window with views and radiator. There is eaves storage and dressing surfaces with wash basin. The shower room is fitted with shower cubicle, wash basin with vanity unit and low level WC with concealed plumbing. There is also an extractor fan and heated towel rail/radiator.