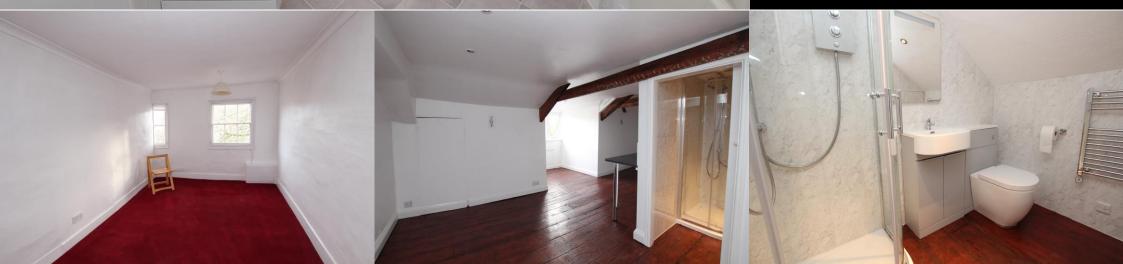

towel rail/radiator and window with views to St Mary's Church. On the third floor is the master bedroom, a spacious room with ensuite shower room, exposed beams, wooden floorboards, window with views and radiator. There is eaves storage and dressing surfaces with wash basin. The shower room is fitted with shower cubicle, wash basin with vanity unit and low level WC with concealed plumbing. There is also an extractor fan and heated towel rail/radiator.