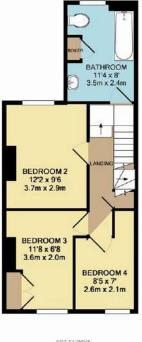

2ND FLOOR APPROX. FLOOR AREA 204 SQ.FT. (19.0 SQ.M.)

1ST FLOOR APPROX. FLOOR AREA 433 SQ.FT. (40.2 SQ.M.)

TOTAL APPROX. FLOOR AREA 1294 SQ.FT. (120.3 SQ.M.)

Whist every attempt has been made to ensure the accuracy of the floor pain contends here. These unemades of dronts, without some contends here. The properties of dronts, without some components and or exponents with the ray entry omission, or mis-statement. This plan is for illustrative purposes only and should be used as such by any prospective purchaser. The services, systems and applicances shown have not been tested and no gustrantee as to their operability or efficiency can be given. Made with Metropia (2021).