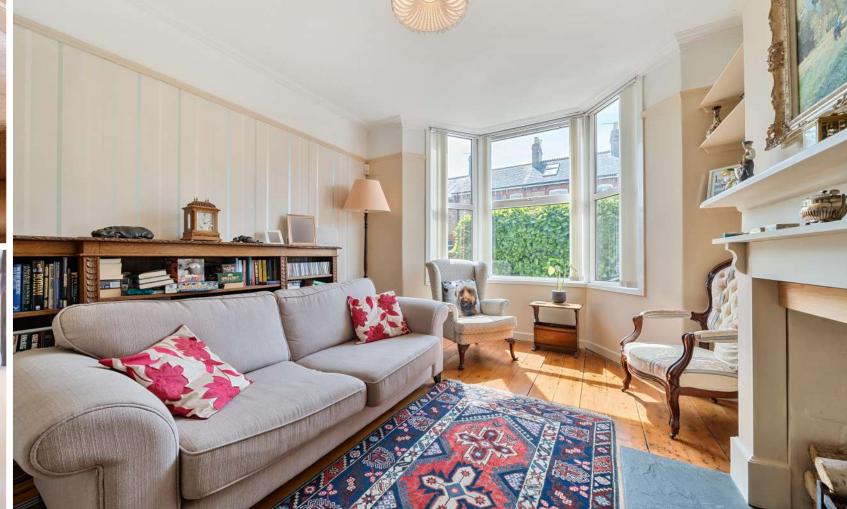

In this convenient location to the North of the town centre and within easy reach of the train station is this well presented South facing 4 bedroomed midterraced house arranged over 3 floors with enclosed courtyard garden to rear.

## **Features**

- Entrance Hall with tessellated flooring
- Living Room
- Sitting Room with woodburner
- Fitted Kitchen / Breakfast Room with French Doors to garden
- Utility Room
- 3 Bedrooms on 1st floor
- Family Bathroom
- Master Bedroom on 2<sup>nd</sup> floor with storage
- Enclosed courtyard garden to rear with rear access
- Gas central heating
- Double glazing
- Council tax band C
- What3words: ///amused.pulse.deal