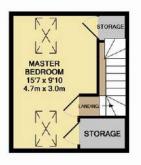

2ND FLOOR APPROX. FLOOR AREA 204 SQ.FT. (19.0 SQ.M.)

1ST FLOOR APPROX. FLOOR AREA 433 SQ.FT. (40.2 SQ.M.)

TOTAL APPROX. FLOOR AREA 1294 SQ.FT. (120.3 SQ.M.)

Whist every attempt has been made to ensure the accuracy of the floor pain contends here. These unemades of dronts, without some contends here. The properties of dronts, without some components and or exponents with the ray entry omission, or mis-statement. This plan is for illustrative purposes only and should be used as such by any prospective purchaser. The services, systems and applicances shown have not been tested and no gustrantee as to their operability or efficiency can be given. Made with Metropia (2021).