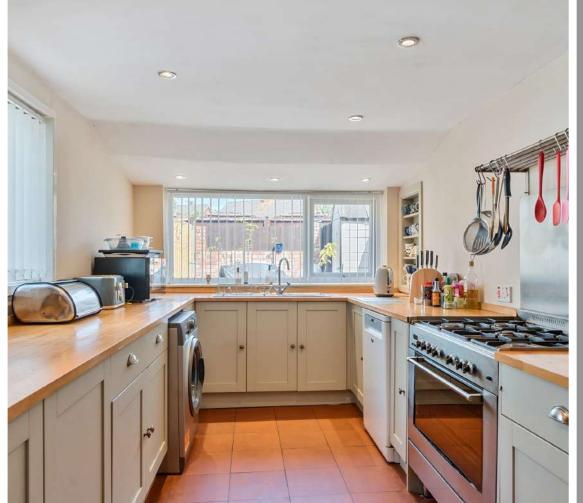

## **Features**

- Entrance Hall with tessellated flooring
- Living Room
- Sitting Room with woodburner
- Fitted Kitchen / Breakfast Room with French Doors to garden
- Utility Room
- 3 Bedrooms on 1st floor
- Family Bathroom
- Master Bedroom on 2<sup>nd</sup> floor with storage
- Enclosed courtyard garden to rear with rear access
- Gas central heating
- Double glazing
- Council tax band C
- What3words: ///amused.pulse.deal