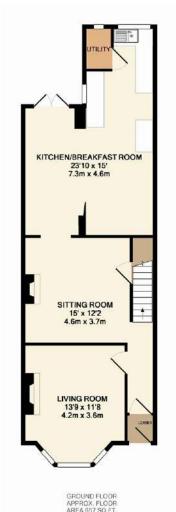

2ND FLOOR APPROX. FLOOR AREA 204 SQ.FT. (19.0 SQ.M.)

1ST FLOOR APPROX. FLOOR AREA 433 SQ.FT. (40.2 SQ.M.)

TOTAL APPROX. FLOOR AREA 1294 SQ.FT. (120.3 SQ.M.)

Whist every attempt has been made to ensure the accuracy of the floor pain contends here. These unemades of dronts, without some contends here. The properties of dronts, without some components and or exponents with the ray entry omission, or mis-statement. This plan is for illustrative purposes only and should be used as such by any prospective purchaser. The services, systems and applicances shown have not been tested and no gustrantee as to their operability or efficiency can be given. Made with Metropia (2021).