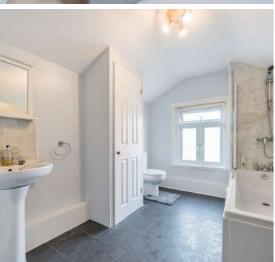

## **Features**

- Entrance Hall with tessellated flooring
- Living Room
- Sitting Room with woodburner
- Fitted Kitchen / Breakfast Room with French Doors to garden
- Utility Room
- 3 Bedrooms on 1st floor
- Family Bathroom
- Master Bedroom on 2<sup>nd</sup> floor with storage
- Enclosed courtyard garden to rear with rear access
- Gas central heating
- Double glazing
- Council tax band C
- What3words: ///amused.pulse.deal