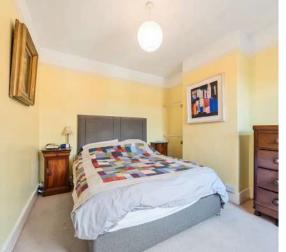

## **Features**

- Entrance Hall with tessellated flooring
- Living Room
- Sitting Room with woodburner
- Fitted Kitchen / Breakfast Room with French Doors to garden
- Utility Room
- 3 Bedrooms on 1st floor
- Family Bathroom
- Master Bedroom on 2<sup>nd</sup> floor with storage
- Enclosed courtyard garden to rear with rear access
- Gas central heating
- Double glazing
- Council tax band C
- What3words: ///amused.pulse.deal