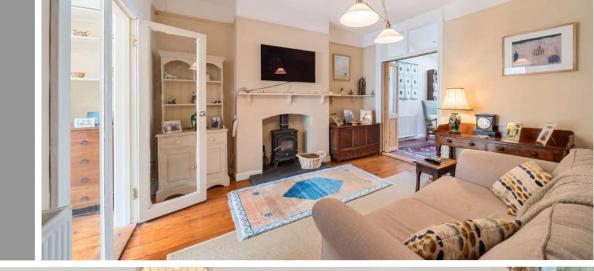

## **Features**

- Entrance Hall with tessellated flooring
- Living Room
- Sitting Room with woodburner
- Fitted Kitchen / Breakfast Room with French Doors to garden
- Utility Room
- 3 Bedrooms on 1st floor
- Family Bathroom
- Master Bedroom on 2<sup>nd</sup> floor with storage
- Enclosed courtyard garden to rear with rear access
- Gas central heating
- Double glazing
- Council tax band C
- What3words: ///amused.pulse.deal