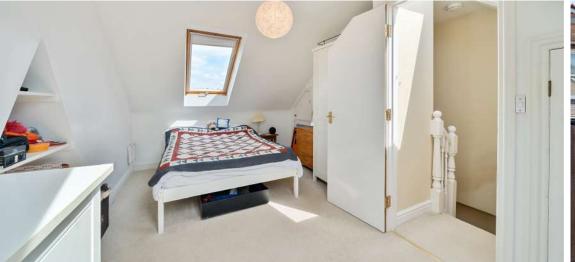

## **Features**

- Entrance Hall with tessellated flooring
- Living Room
- Sitting Room with woodburner
- Fitted Kitchen / Breakfast Room with French Doors to garden
- Utility Room
- 3 Bedrooms on 1st floor
- Family Bathroom
- Master Bedroom on 2<sup>nd</sup> floor with storage
- Enclosed courtyard garden to rear with rear access
- Gas central heating
- Double glazing
- Council tax band C
- What3words: ///amused.pulse.deal