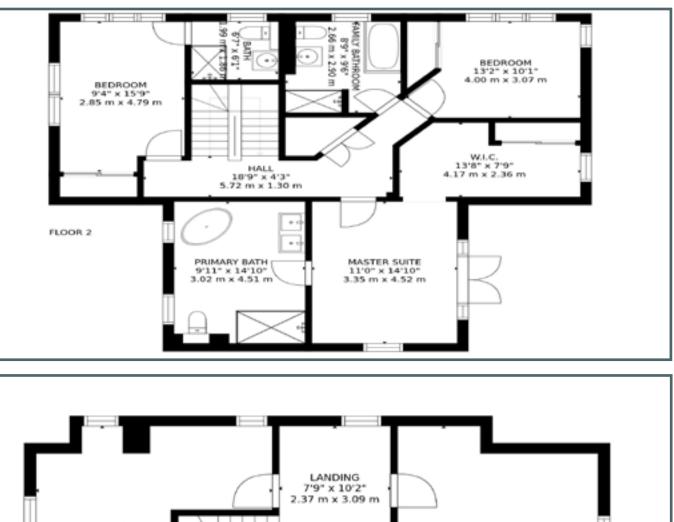

To the first floor you will find the vaulted gallery landing leading to the stunning master suite with newly fitted master en-suite, hosting a Geberit Japanese toilet, unique by design with a separate dressing room. This gorgeous room leads straight out onto balcony overlooking the garden. The further two bedrooms have double fitted wardrobes and the second bedroom benefits from an en-suite shower room in addition there is a large family bathroom. The second floor is home to a further two double bedrooms and store room with potential for creating a second suite.