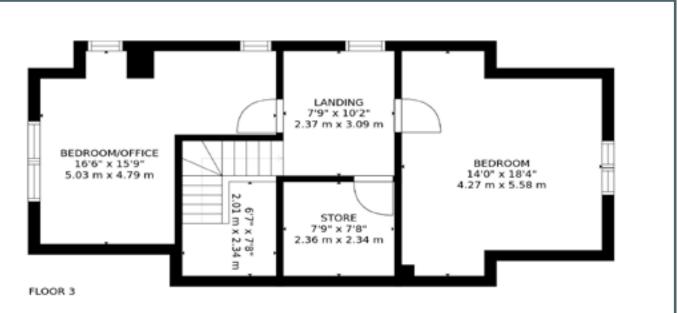

To the first floor you will find the vaulted gallery landing leading to the stunning master suite with newly fitted master en-suite, hosting a Geberit Japanese toilet, unique by design with a separate dressing room. This gorgeous room leads straight out onto balcony overlooking the garden. The further two bedrooms have double fitted wardrobes and the second bedroom benefits from an en-suite shower room in addition there is a large family bathroom. The second floor is home to a further two double bedrooms and store room with potential for creating a second suite.