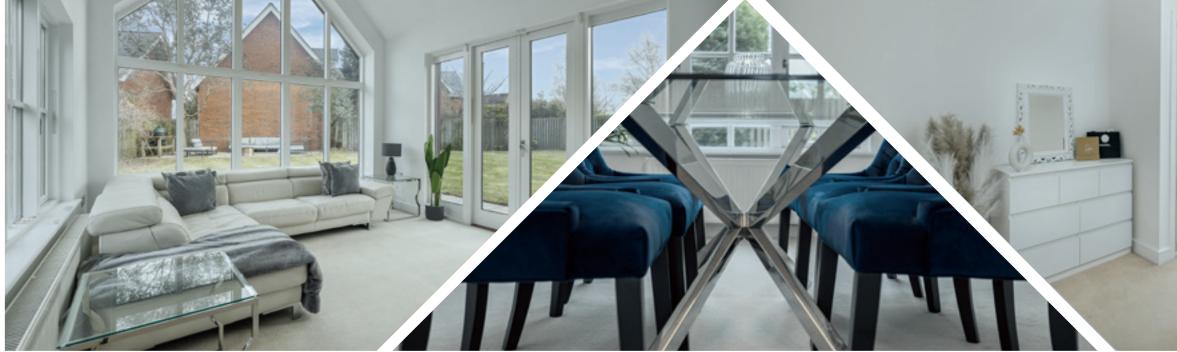

Comprising of a bright and spacious entrance hallway complete with manor style tall walnut doors, The double door entrance leads into the lounge with French Rationel doors opening out onto the large landscaped gardens, separate dining room, contemporary open plan dining kitchen and seating area leading to the impressive family room with stunning vaulted ceilings and floor to ceilings windows overlooking the garden. The SieMatic kitchen is complete with granite countertops and integrated appliances; the ground floor supplies the perfect space for entertaining friends and family. Also situated on this floor is a utility room, wc and cloakroom.