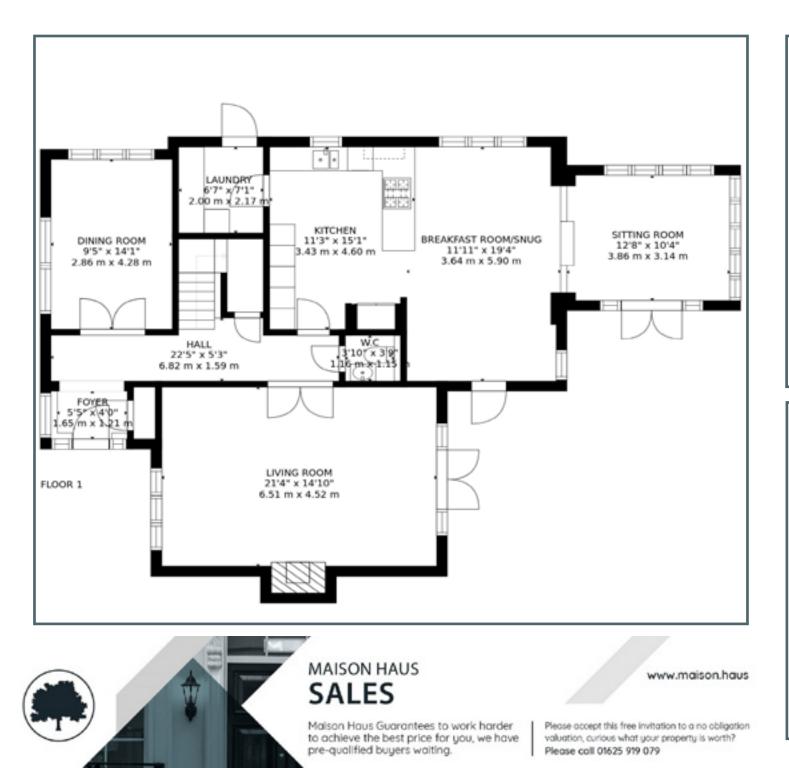

Comprising of a bright and spacious entrance hallway complete with manor style tall walnut doors, The double door entrance leads into the lounge with French Rationel doors opening out onto the large landscaped gardens, separate dining room, contemporary open plan dining kitchen and seating area leading to the impressive family room with stunning vaulted ceilings and floor to ceilings windows overlooking the garden. The SieMatic kitchen is complete with granite countertops and integrated appliances; the ground floor supplies the perfect space for entertaining friends and family. Also situated on this floor is a utility room, wc and cloakroom.