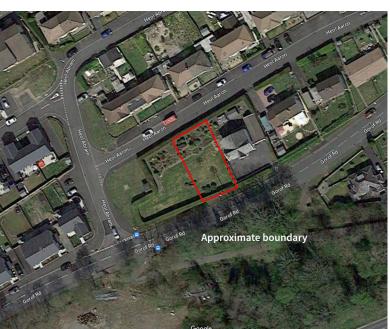

Offered for sale with full planning permission is this conveniently situated building plot. It is a short distance from the A4067 making it in easy reach of Brecon, Swansea and the M4 motorway, all local facilities are in easy reach and the Brecon Beacons a short drive away.