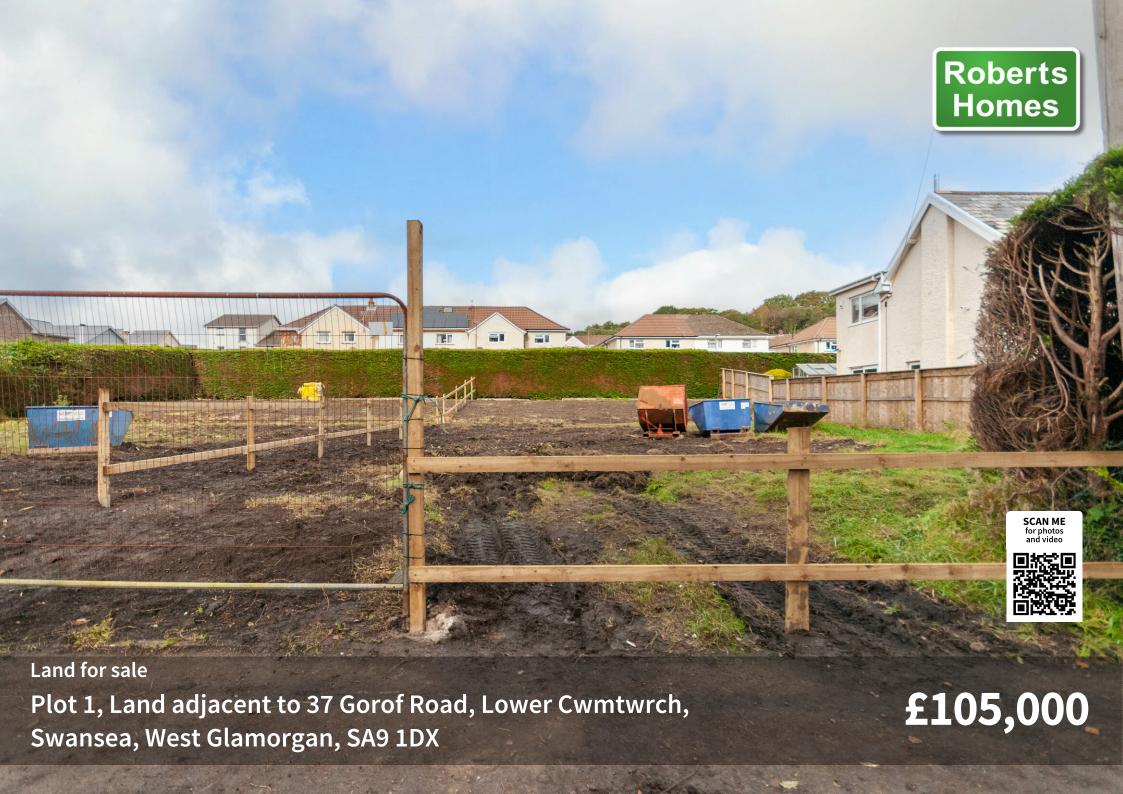

Offered for sale with full planning permission is this conveniently situated building plot. It is a short distance from the A4067 making it in easy reach of Brecon, Swansea and the M4 motorway, all local facilities are in easy reach and the Brecon Beacons a short drive away.

Cwmtwrch is located in the valley of Afon Twrch, just off the A4067 some 15 miles north of Swansea. It enjoys several pub/restaurants, a garden centre, and a golf-club. Education is served by a Welsh primary with Welsh and English secondaries in neighbouring Ystradgynlais, which also provides a bustling central shopping area with many unique, family-run, independent shops and cafés as well as larger chain stores and supermarkets located on the outskirts. Just up the road is The National Showcaves Centre for Wales, Craig y Nos Castle & Country Park, The Wales Ape and Monkey sanctuary, and Henrhyd Waterfalls. In less than 30 minutes' drive you can be deep in Bannau Brycheiniog (The Brecon Beacons National Park) itself or on the shores of Swansea Bay.