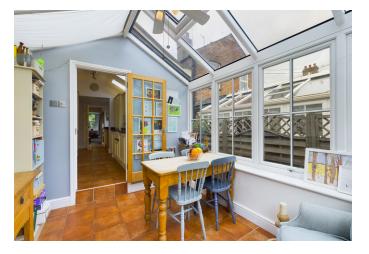

## **Property Features**

- Beautiful Period Cottage
- Located on Downley Common
- 4 Bedrooms and Family Bathroom
- Living Room with Fireplace
- · Galley Kitchen with Orangery

- Enclosed 80ft 100ft Gardens
- · Informal Parking to the front
- Catchment of the Village Schools
- Outside Office
- EPC D / Council Tax Band E

## Accommodation

Side Entrance, Living Room/Dining Room with Fireplace, Galley Kitchen with fitted appliances and Granite Worktops, Orangery/Breakfast Room, 4 Bedrooms over the first and second floor and Family Bathroom, Stunning enclosed Gardens to the rear with Decking area and to the rear of the garden there is an Cabin Style Office. To the front of the property there is a lawn area and access to the rear.