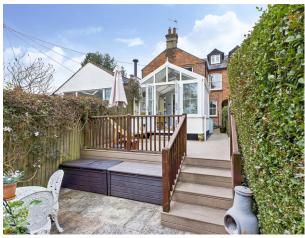

## Accommodation

Side Entrance, Living Room/Dining Room with Fireplace, Galley Kitchen with fitted appliances and Granite Worktops, Orangery/Breakfast Room, 4 Bedrooms over the first and second floor and Family Bathroom, Stunning enclosed Gardens to the rear with Decking area and to the rear of the garden there is an Cabin Style Office. To the front of the property there is a lawn area and access to the rear.