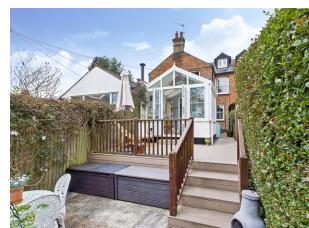

## **Full Description**

An absolutely charming cottage influenced by the Victorian era with high ceilings, ornate cornicing and open fireplaces. This beautiful cottage is located on Downley Common that has lovely woodland and countryside walks. The home also has great family accommodation over 3 floors and has a 80ft to 100ft enclosed cottage garden.

## Accommodation

Side Entrance, Living Room/Dining Room with Fireplace, Galley Kitchen with fitted appliances and Granite Worktops, Orangery/Breakfast Room, 4 Bedrooms over the first and second floor and Family Bathroom, Stunning enclosed Gardens to the rear with Decking area and to the rear of the garden there is an Cabin Style Office. To the front of the property there is a lawn area and access to the rear.