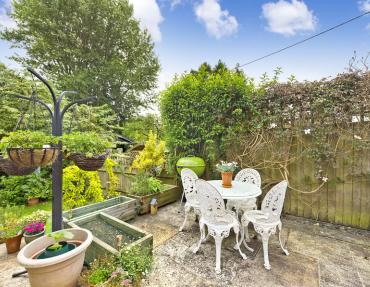

## Accommodation

Side Entrance, Living Room/Dining Room with Fireplace, Galley Kitchen with fitted appliances and Granite Worktops, Orangery/Breakfast Room, 4 Bedrooms over the first and second floor and Family Bathroom, Stunning enclosed Gardens to the rear with Decking area and to the rear of the garden there is an Cabin Style Office. To the front of the property there is a lawn area and access to the rear.