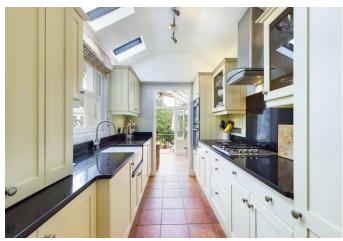

## **Property Features**

- Beautiful Period Cottage
- Located on Downley Common
- 4 Bedrooms and Family Bathroom
- Living Room with Fireplace
- · Galley Kitchen with Orangery

- Enclosed 80ft 100ft Gardens
- · Informal Parking to the front
- Catchment of the Village Schools
- Outside Office
- EPC D / Council Tax Band E

## Accommodation

Side Entrance, Living Room/Dining Room with Fireplace, Galley Kitchen with fitted appliances and Granite Worktops, Orangery/Breakfast Room, 4 Bedrooms over the first and second floor and Family Bathroom, Stunning enclosed Gardens to the rear with Decking area and to the rear of the garden there is an Cabin Style Office. To the front of the property there is a lawn area and access to the rear.