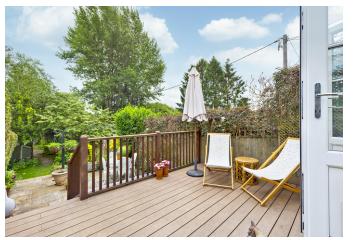

## Accommodation

Side Entrance, Living Room/Dining Room with Fireplace, Galley Kitchen with fitted appliances and Granite Worktops, Orangery/Breakfast Room, 4 Bedrooms over the first and second floor and Family Bathroom, Stunning enclosed Gardens to the rear with Decking area and to the rear of the garden there is an Cabin Style Office. To the front of the property there is a lawn area and access to the rear.