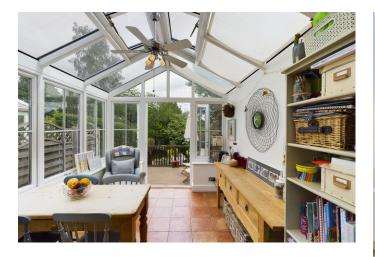

## Accommodation

Side Entrance, Living Room/Dining Room with Fireplace, Galley Kitchen with fitted appliances and Granite Worktops, Orangery/Breakfast Room, 4 Bedrooms over the first and second floor and Family Bathroom, Stunning enclosed Gardens to the rear with Decking area and to the rear of the garden there is an Cabin Style Office. To the front of the property there is a lawn area and access to the rear.