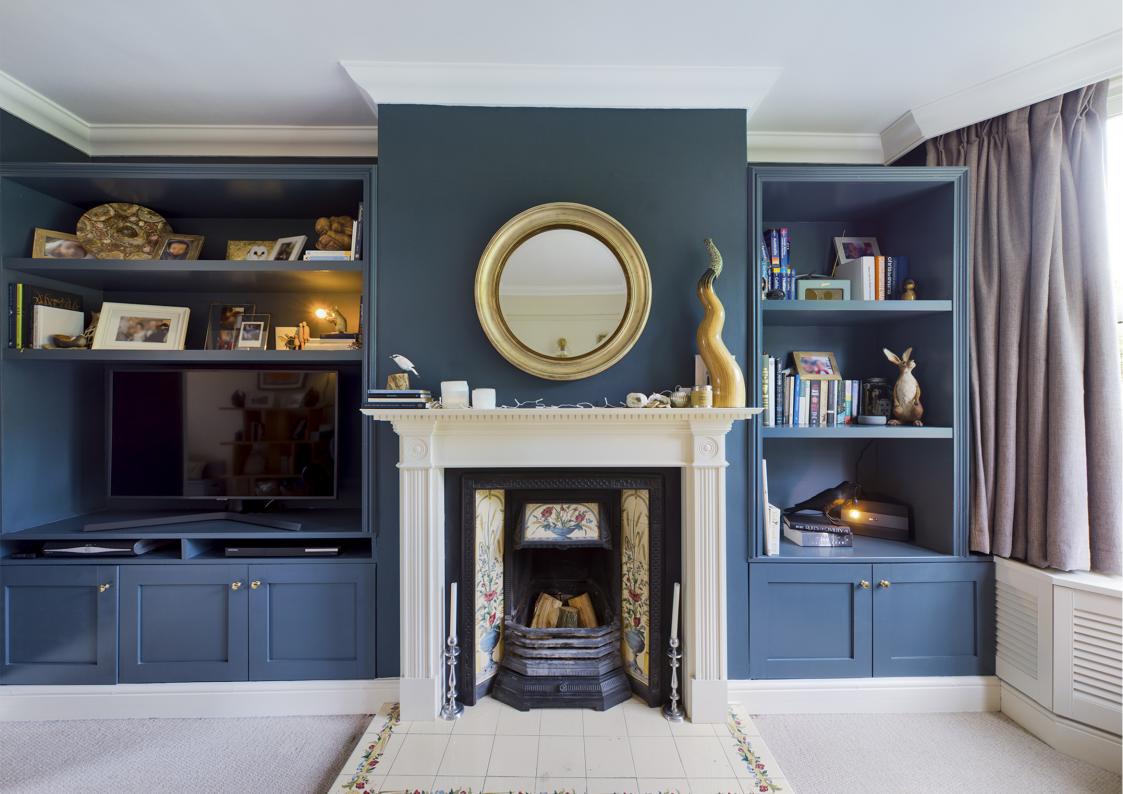

## **Full Description**

An absolutely charming cottage influenced by the Victorian era with high ceilings, ornate cornicing and open fireplaces. This beautiful cottage is located on Downley Common that has lovely woodland and countryside walks. The home also has great family accommodation over 3 floors and has a 80ft to 100ft enclosed cottage garden.

## Accommodation

Side Entrance, Living Room/Dining Room with Fireplace, Galley Kitchen with fitted appliances and Granite Worktops, Orangery/Breakfast Room, 4 Bedrooms over the first and second floor and Family Bathroom, Stunning enclosed Gardens to the rear with Decking area and to the rear of the garden there is an Cabin Style Office. To the front of the property there is a lawn area and access to the rear.