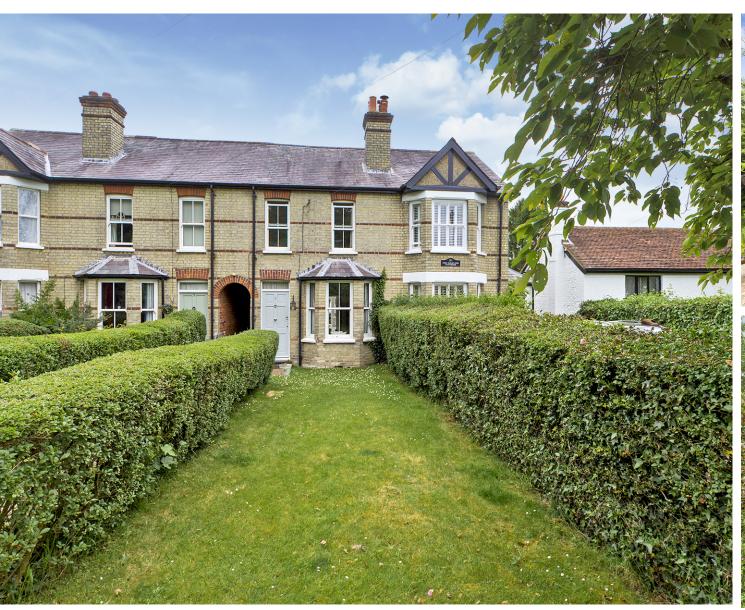

01494 939868 hello@kingshills.co.uk kingshills.co.uk

Golf Link Cottages, The Common, Downley, High Wycombe, HP13 5YJ

## **Full Description**

An absolutely charming cottage influenced by the Victorian era with high ceilings, ornate cornicing and open fireplaces. This beautiful cottage is located on Downley Common that has lovely woodland and countryside walks. The home also has great family accommodation over 3 floors and has a 80ft to 100ft enclosed cottage garden.

## Accommodation

Side Entrance, Living Room/Dining Room with Fireplace, Galley Kitchen with fitted appliances and Granite Worktops, Orangery/Breakfast Room, 4 Bedrooms over the first and second floor and Family Bathroom, Stunning enclosed Gardens to the rear with Decking area and to the rear of the garden there is an Cabin Style Office. To the front of the property there is a lawn area and access to the rear.