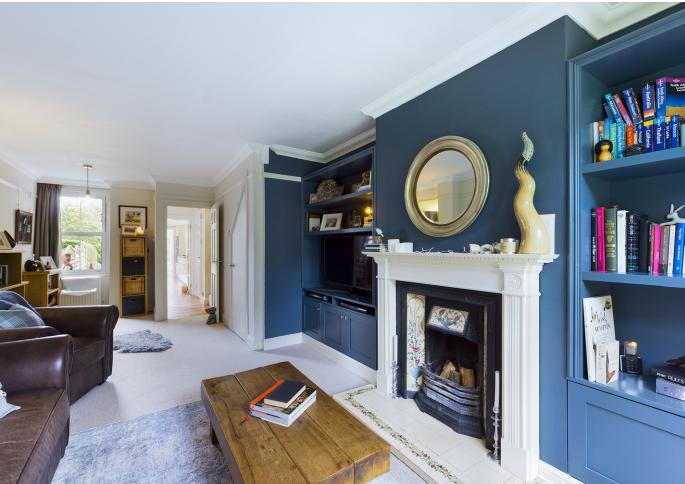

## **Full Description**

An absolutely charming cottage influenced by the Victorian era with high ceilings, ornate cornicing and open fireplaces. This beautiful cottage is located on Downley Common that has lovely woodland and countryside walks. The home also has great family accommodation over 3 floors and has a 80ft to 100ft enclosed cottage garden.

## Accommodation

Side Entrance, Living Room/Dining Room with Fireplace, Galley Kitchen with fitted appliances and Granite Worktops, Orangery/Breakfast Room, 4 Bedrooms over the first and second floor and Family Bathroom, Stunning enclosed Gardens to the rear with Decking area and to the rear of the garden there is an Cabin Style Office. To the front of the property there is a lawn area and access to the rear.