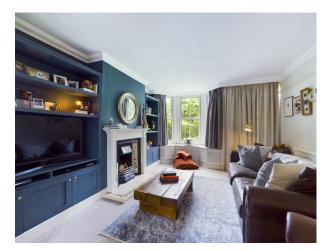

## Accommodation

Side Entrance, Living Room/Dining Room with Fireplace, Galley Kitchen with fitted appliances and Granite Worktops, Orangery/Breakfast Room, 4 Bedrooms over the first and second floor and Family Bathroom, Stunning enclosed Gardens to the rear with Decking area and to the rear of the garden there is an Cabin Style Office. To the front of the property there is a lawn area and access to the rear.