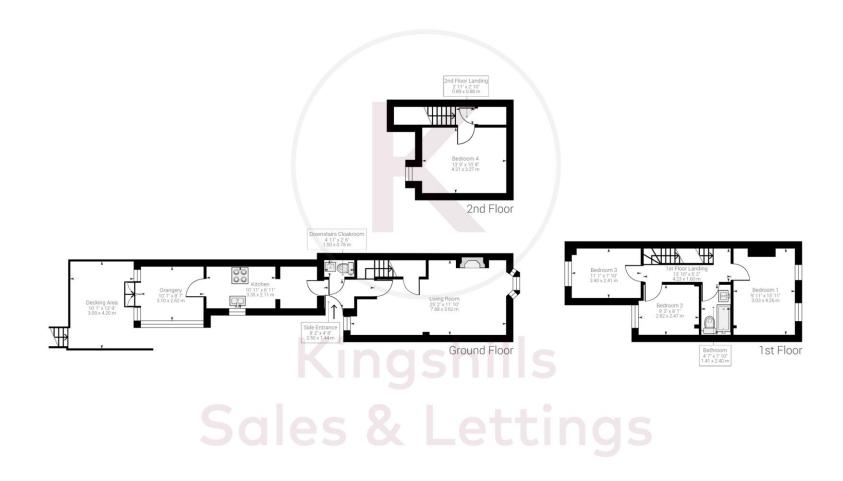

Approximate net internal area:  $1131.96 \, \text{ft}^2 / 105.16 \, \text{m}^2$  While every attempt has been made to ensure accuracy, all measurements are approximate, not to scale. This floor plan is for illustrative purpose only and should be used as such by any prospective tenant or purchaser.