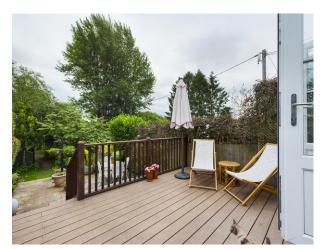

## Accommodation

Side Entrance, Living Room/Dining Room with Fireplace, Galley Kitchen with fitted appliances and Granite Worktops, Orangery/Breakfast Room, 4 Bedrooms over the first and second floor and Family Bathroom, Stunning enclosed Gardens to the rear with Decking area and to the rear of the garden there is an Cabin Style Office. To the front of the property there is a lawn area and access to the rear.