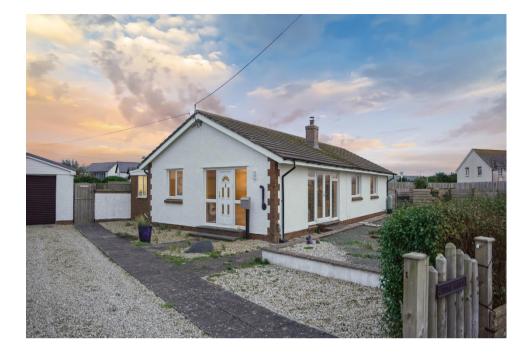

## Cedar Hatch

Cedar Hatch is a large non-estate coastal property situated in the sought after hamlet of Ynyslas. Offering spectacular views over Borth golf course and towards the sand dunes and Cardigan Bay to front.

This well presented detached single storey residence offers flexible accommodation and is presently set up as a four bedroom detached bungalow with two reception rooms, an open plan kitchen and a large useful utility room. A detached garage, additional workshop and excellent low maintenance gardens that surround the property whilst driveway parking offers parking for a good number of vehicles.