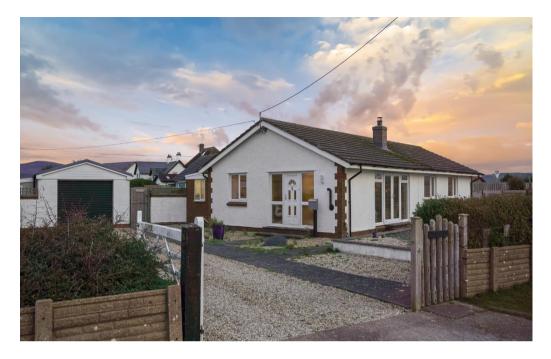

## Cedar Hatch

Cedar Hatch is a large non-estate coastal property situated in the sought after hamlet of Ynyslas. Offering spectacular views over Borth golf course and towards the sand dunes and Cardigan Bay to front.

This well presented detached single storey residence offers flexible accommodation and is presently set up as a four bedroom detached bungalow with two reception rooms, an open plan kitchen and a large useful utility room. A detached garage, additional workshop and excellent low maintenance gardens that surround the property whilst driveway parking offers parking for a good number of vehicles.