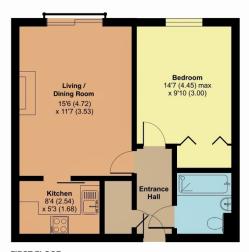

## Beech Court, Tower Street, Taunton, TA1

Approximate Area = 473 sq ft / 43.9 sq m For identification only - Not to scale

FIRST FLOOR

RICS Certified Property Measurer

Floor plan produced in accordance with RICS Property Measurement Standards incorporatin International Property Measurement Standards (IPMS2 Residential). @ ntchecom 2023. Produced for Robert Coonev. REF: 1123212