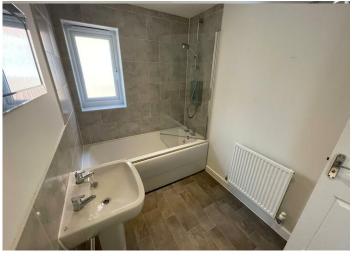

#### DOWNSTAIRS W.C.

Downstairs W.C with Laminate Flooring and White Emulsion Painted Walls. Handwash Basin, Mirror and W.C.

MAIN BATH/ SHOWER ROOM Vinyl Flooring, Part Emulsion Part Tiled Walls. W.C and Handwash Basin. Large Bath with Shower and Shower Screen. 1x Single Radiator. 1x uPVC WIndow allowing Natural Light into Property.