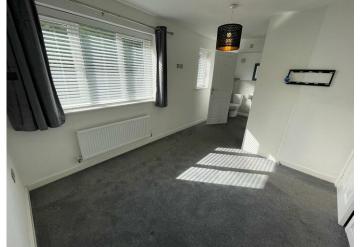

#### BEDROOOM 1

Large Bedroom with Ensuite Access. Carpeted Flooring. White Emulsion Painted Walls and Smooth Ceiling. Large Double Radiator. Fitted Storage. 1x Double uPVC Window.. 2x Double PowerPoints.

#### **ENSUITE**

Vinyl Flooring, Part Emulsion Painted Part Tiled Walls. Large Fitted Walk-in Shower. W.C. Handwash Basin. 1x Single Radiator. uPVC WIndow.