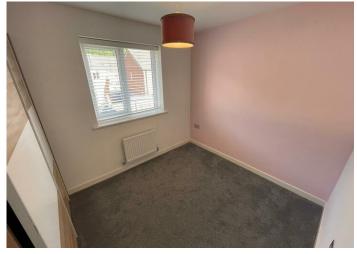

#### BEDROOOM 1

Large Bedroom with Ensuite Access. Carpeted Flooring. White Emulsion Painted Walls and Smooth Ceiling. Large Double Radiator. Fitted Storage. 1x Double uPVC Window.. 2x Double PowerPoints.

## BEDROOM 2

Carpeted Flooring. White Emulsion Painted walls and Ceiling. 1x Small Single Radiator. Double Wardrobe here. 1x Double PowerPoint.