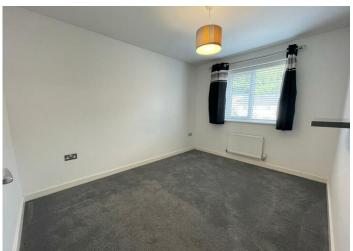

## BEDROOM 2

Carpeted Flooring. White Emulsion Painted walls and Ceiling. 1x Small Single Radiator. Double Wardrobe here. 1x Double PowerPoint.

#### BEDROOM 3

Carpeted Flooring and Emulsion Painted Walls. 1x Double upVC Window. 1x Single Radiator.

Hard stand Driveway for 2x vehicle with Garage for Storage. Side Access to Large Rear Garden. White uPVC windows and Doors.