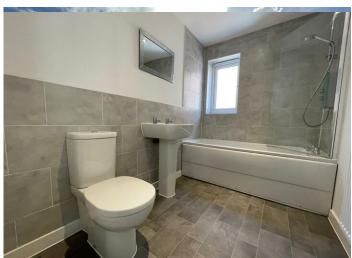

#### DOWNSTAIRS W.C.

Downstairs W.C with Laminate Flooring and White Emulsion Painted Walls. Handwash Basin, Mirror and W.C.

MAIN BATH/ SHOWER ROOM Vinyl Flooring, Part Emulsion Part Tiled Walls. W.C and Handwash Basin. Large Bath with Shower and Shower Screen. 1x Single Radiator. 1x uPVC WIndow allowing Natural Light into Property.