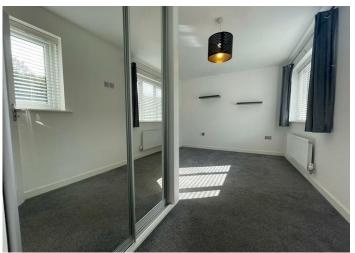

#### BEDROOOM 1

Large Bedroom with Ensuite Access. Carpeted Flooring. White Emulsion Painted Walls and Smooth Ceiling. Large Double Radiator. Fitted Storage. 1x Double uPVC Window.. 2x Double PowerPoints.

## BEDROOM 2

Carpeted Flooring. White Emulsion Painted walls and Ceiling. 1x Small Single Radiator. Double Wardrobe here. 1x Double PowerPoint.