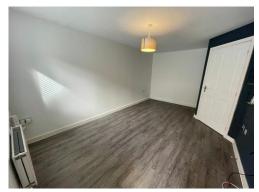

#### BEDROOOM 1

Large Bedroom with Ensuite Access. Carpeted Flooring. White Emulsion Painted Walls and Smooth Ceiling. Large Double Radiator. Fitted Storage. 1x Double uPVC Window.. 2x Double PowerPoints.

## BEDROOM 2

Carpeted Flooring. White Emulsion Painted walls and Ceiling. 1x Small Single Radiator. Double Wardrobe here. 1x Double PowerPoint.

#### BEDROOM 3

Carpeted Flooring and Emulsion Painted Walls. 1x Double upVC Window. 1x Single Radiator.

Hard stand Driveway for 2x vehicle with Garage for Storage. Side Access to Large Rear Garden. White uPVC windows and Doors.