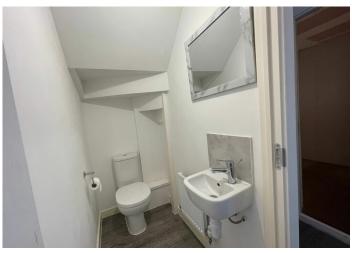

#### DOWNSTAIRS W.C.

Downstairs W.C with Laminate Flooring and White Emulsion Painted Walls. Handwash Basin, Mirror and W.C.

MAIN BATH/ SHOWER ROOM Vinyl Flooring, Part Emulsion Part Tiled Walls. W.C and Handwash Basin. Large Bath with Shower and Shower Screen. 1x Single Radiator. 1x uPVC WIndow allowing Natural Light into Property.