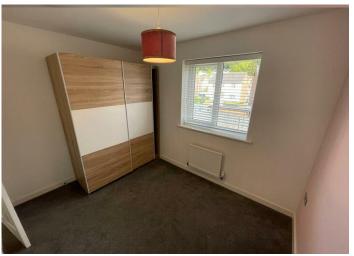

## BEDROOM 2

Carpeted Flooring. White Emulsion Painted walls and Ceiling. 1x Small Single Radiator. Double Wardrobe here. 1x Double PowerPoint.