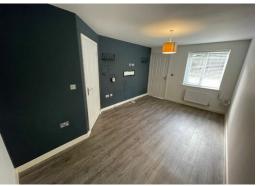

#### BEDROOOM 1

Large Bedroom with Ensuite Access. Carpeted Flooring. White Emulsion Painted Walls and Smooth Ceiling. Large Double Radiator. Fitted Storage. 1x Double uPVC Window.. 2x Double PowerPoints.

## BEDROOM 2

Carpeted Flooring. White Emulsion Painted walls and Ceiling. 1x Small Single Radiator. Double Wardrobe here. 1x Double PowerPoint.

#### BEDROOM 3

Carpeted Flooring and Emulsion Painted Walls. 1x Double upVC Window. 1x Single Radiator.

Hard stand Driveway for 2x vehicle with Garage for Storage. Side Access to Large Rear Garden. White uPVC windows and Doors.