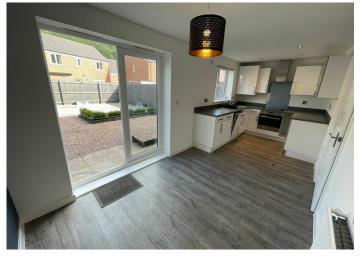

#### **KITCHEN**

Laminate Flooring with Smooth White Emulsion Painted Surrounding Walls and Ceiling. Fitted Kitchen. Kitchen Cooker Hood Above Electric Hob. Large Double Doors and uPVC Surround to Rear garden. 3x Double Power Points.