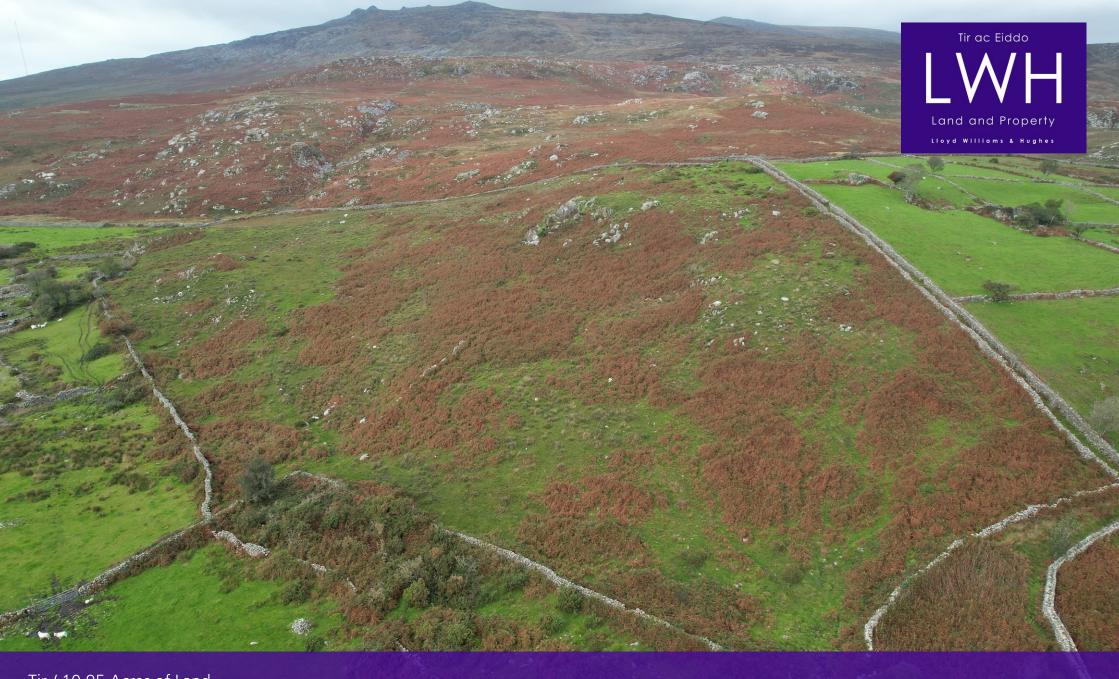

Tir / 10.95 Acres of Land Land adjacent to Bryn Eithin Garndolbenmaen, LL51 9UQ

offers in the region of For Sale by Informal Tender 16.11.2023

£20,000 to £30,000 www.lwhproperty.com

## Land adjacent to Bryn Eithin, Garndolbenmaen, LL51 9UQ

Land adjacent to Bryn Eithin, Garndolbenmaen LL51 9UQ - For Sale by Informal Tender, tenders to hand by 12 noon on 16th November 2023.

Extending to 10.95 acres (4.43 hectares) Land adjacent to Bryn Eithin represents a unique opportunity to acquire land for grazing or conservation purposes on the fringe of Cwm Pennant.

Mae'r tir yn mesur 10.95 erw (4.43 hectar) ac yn gyfle unigryw i brynu tir ar gyfer pori neu gadwraeth ar gyrion Cwm Pennant yng Ngarndolbenmaen.

The land has access via the lane to Bryn Eithin from the public highway. Access to the land is restrictive for vehicles. Natural water is available. The land is bound by traditional stone walls and has tremendous conservation value with stone outcrops and further natural capital potential.