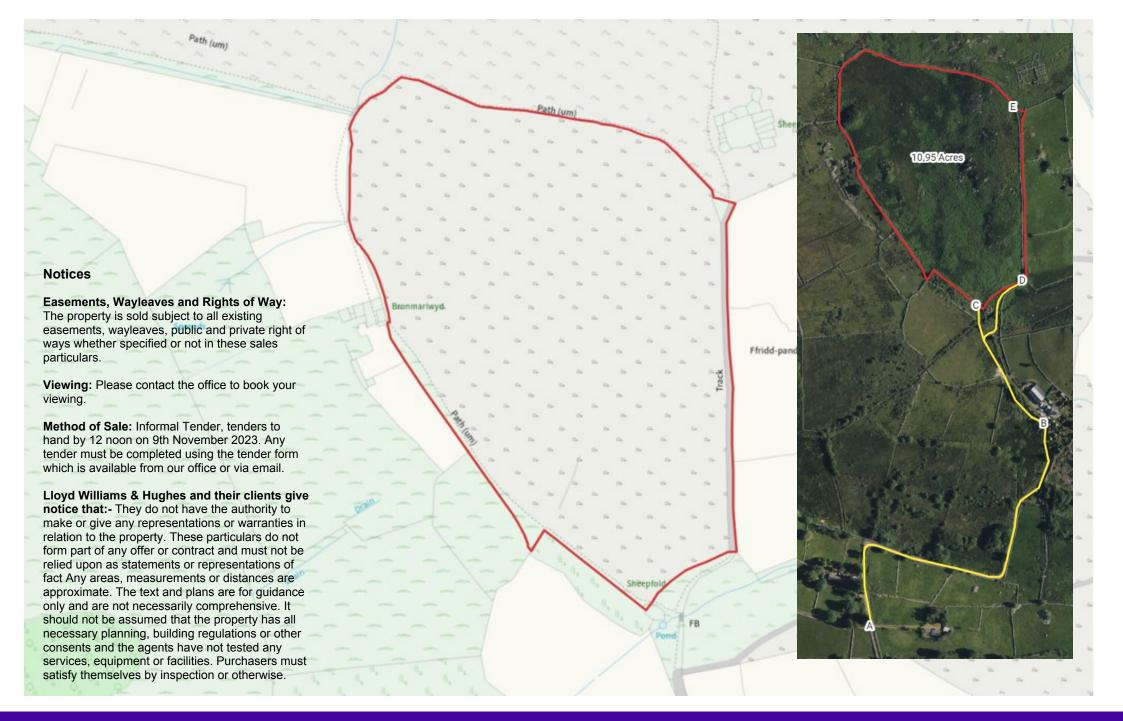

## Land adjacent to Bryn Eithin, Garndolbenmaen, LL51 9UQ

Land adjacent to Bryn Eithin, Garndolbenmaen LL51 9UQ - For Sale by Informal Tender, tenders to hand by 12 noon on 16th November 2023.

Extending to 10.95 acres (4.43 hectares) Land adjacent to Bryn Eithin represents a unique opportunity to acquire land for grazing or conservation purposes on the fringe of Cwm Pennant.

Mae'r tir yn mesur 10.95 erw (4.43 hectar) ac yn gyfle unigryw i brynu tir ar gyfer pori neu gadwraeth ar gyrion Cwm Pennant yng Ngarndolbenmaen.

The land has access via the lane to Bryn Eithin from the public highway. Access to the land is restrictive for vehicles. Natural water is available. The land is bound by traditional stone walls and has tremendous conservation value with stone outcrops and further natural capital potential.

**Directions**: From Garndolbenamaen, follow the single-track lane leading past the village hall car park in the Centre of Garndolbenmaen for 0.5 miles. Bare right and follow the road to its terminus before following the gravel driveway up to Bryn Eithin. Before arriving at Bryn Eithin, a gate is located on the left-hand side with a right of way from leading from the gateway, through the neighbouring field to the land.

be assumed that the property has all necessary planning, building regulation or other consents