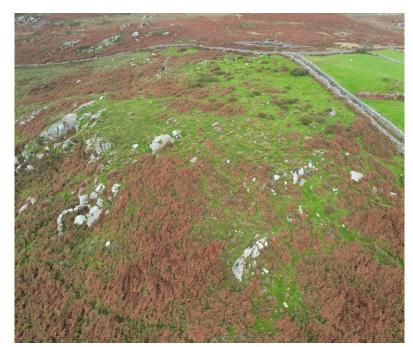

## Land adjacent to Bryn Eithin, Garndolbenmaen, LL51 9UQ

Land adjacent to Bryn Eithin, Garndolbenmaen LL51 9UQ - For Sale by Informal Tender, tenders to hand by 12 noon on 16th November 2023.

Extending to 10.95 acres (4.43 hectares) Land adjacent to Bryn Eithin represents a unique opportunity to acquire land for grazing or conservation purposes on the fringe of Cwm Pennant.

Mae'r tir yn mesur 10.95 erw (4.43 hectar) ac yn gyfle unigryw i brynu tir ar gyfer pori neu gadwraeth ar gyrion Cwm Pennant yng Ngarndolbenmaen.

The land has access via the lane to Bryn Eithin from the public highway. Access to the land is restrictive for vehicles. Natural water is available. The land is bound by traditional stone walls and has tremendous conservation value with stone outcrops and further natural capital potential.