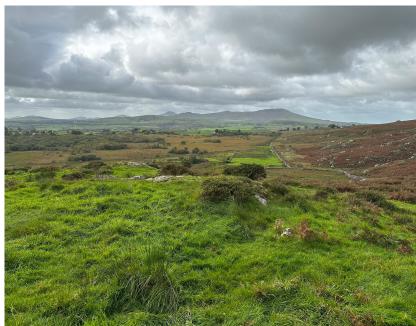

Mae'r tir yn mesur 10.95 erw (4.43 hectar) ac yn gyfle unigryw i brynu tir ar gyfer pori neu gadwraeth ar gyrion Cwm Pennant yng Ngarndolbenmaen.

The land has access via the lane to Bryn Eithin from the public highway. Access to the land is restrictive for vehicles. Natural water is available. The land is bound by traditional stone walls and has tremendous conservation value with stone outcrops and further natural capital potential.