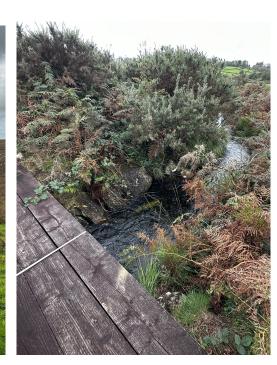

Mae'r tir yn mesur 10.95 erw (4.43 hectar) ac yn gyfle unigryw i brynu tir ar gyfer pori neu gadwraeth ar gyrion Cwm Pennant yng Ngarndolbenmaen.

The land has access via the lane to Bryn Eithin from the public highway. Access to the land is restrictive for vehicles. Natural water is available. The land is bound by traditional stone walls and has tremendous conservation value with stone outcrops and further natural capital potential.