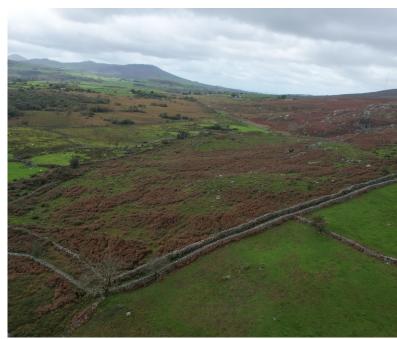

## Land adjacent to Bryn Eithin, Garndolbenmaen, LL51 9UQ

Land adjacent to Bryn Eithin, Garndolbenmaen LL51 9UQ - For Sale by Informal Tender, tenders to hand by 12 noon on 16th November 2023.

Extending to 10.95 acres (4.43 hectares) Land adjacent to Bryn Eithin represents a unique opportunity to acquire land for grazing or conservation purposes on the fringe of Cwm Pennant.

Mae'r tir yn mesur 10.95 erw (4.43 hectar) ac yn gyfle unigryw i brynu tir ar gyfer pori neu gadwraeth ar gyrion Cwm Pennant yng Ngarndolbenmaen.

The land has access via the lane to Bryn Eithin from the public highway. Access to the land is restrictive for vehicles. Natural water is available. The land is bound by traditional stone walls and has tremendous conservation value with stone outcrops and further natural capital potential.