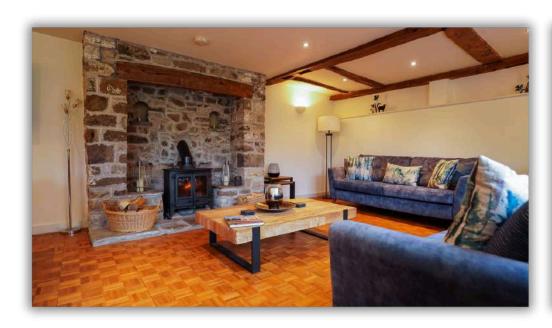

There are two principle reception rooms, both with attractive woodburners, a large refitted kitchen / dining room, rear utility room and cloak room. To the first floor there are three excellent sized bedrooms all with en-suites and to the second floor, the master suite is a specacular room with a good sized en-suite shower room.