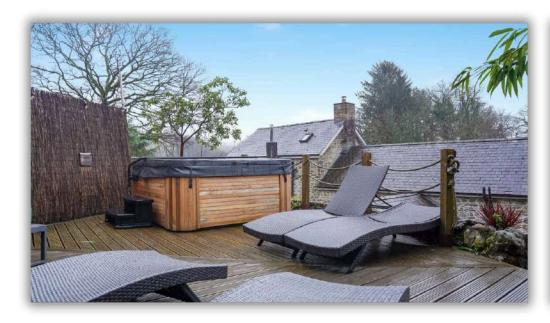

Externally, the property is a very attractive mill with the river running through it with wonderful lawned and seating areas, extensive parking and there is also a lovely view accross the ancient bridge opposite the property.