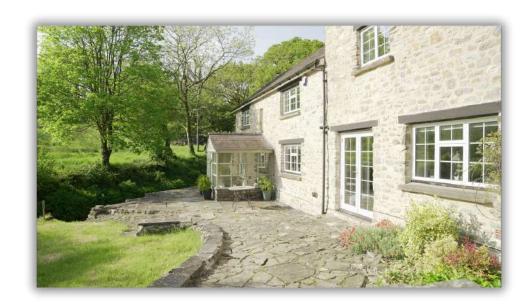

Externally, the property is a very attractive mill with the river running through it with wonderful lawned and seating areas, extensive parking and there is also a lovely view accross the ancient bridge opposite the property.