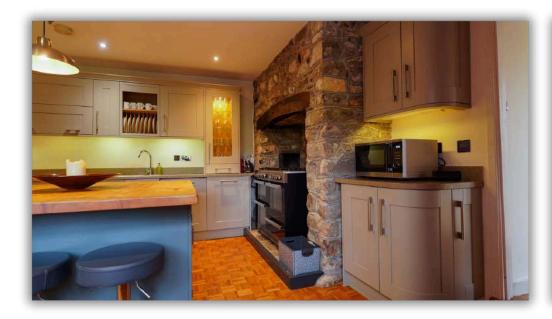

There are two principle reception rooms, both with attractive woodburners, a large refitted kitchen / dining room, rear utility room and cloak room. To the first floor there are three excellent sized bedrooms all with en-suites and to the second floor, the master suite is a specacular room with a good sized en-suite shower room.