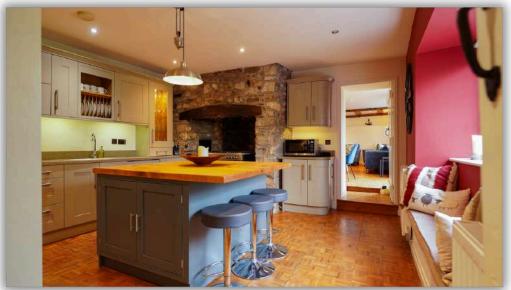

There are two principle reception rooms, both with attractive woodburners, a large refitted kitchen / dining room, rear utility room and cloak room. To the first floor there are three excellent sized bedrooms all with en-suites and to the second floor, the master suite is a specacular room with a good sized en-suite shower room.