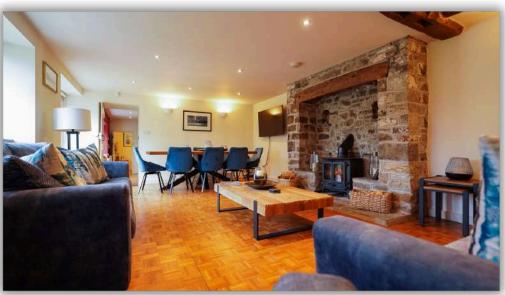

There are two principle reception rooms, both with attractive woodburners, a large refitted kitchen / dining room, rear utility room and cloak room. To the first floor there are three excellent sized bedrooms all with en-suites and to the second floor, the master suite is a specacular room with a good sized en-suite shower room.