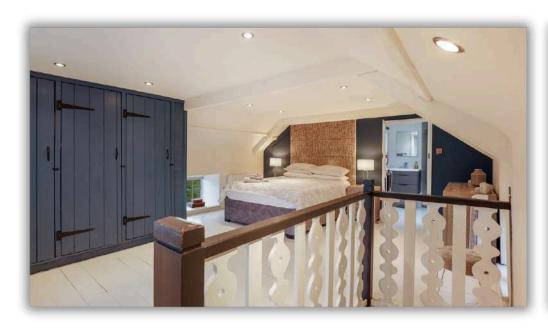

There are two principle reception rooms, both with attractive woodburners, a large refitted kitchen / dining room, rear utility room and cloak room. To the first floor there are three excellent sized bedrooms all with en-suites and to the second floor, the master suite is a specacular room with a good sized en-suite shower room.