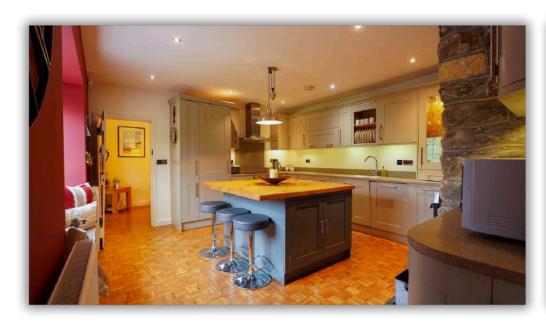

There are two principle reception rooms, both with attractive woodburners, a large refitted kitchen / dining room, rear utility room and cloak room. To the first floor there are three excellent sized bedrooms all with en-suites and to the second floor, the master suite is a specacular room with a good sized en-suite shower room.