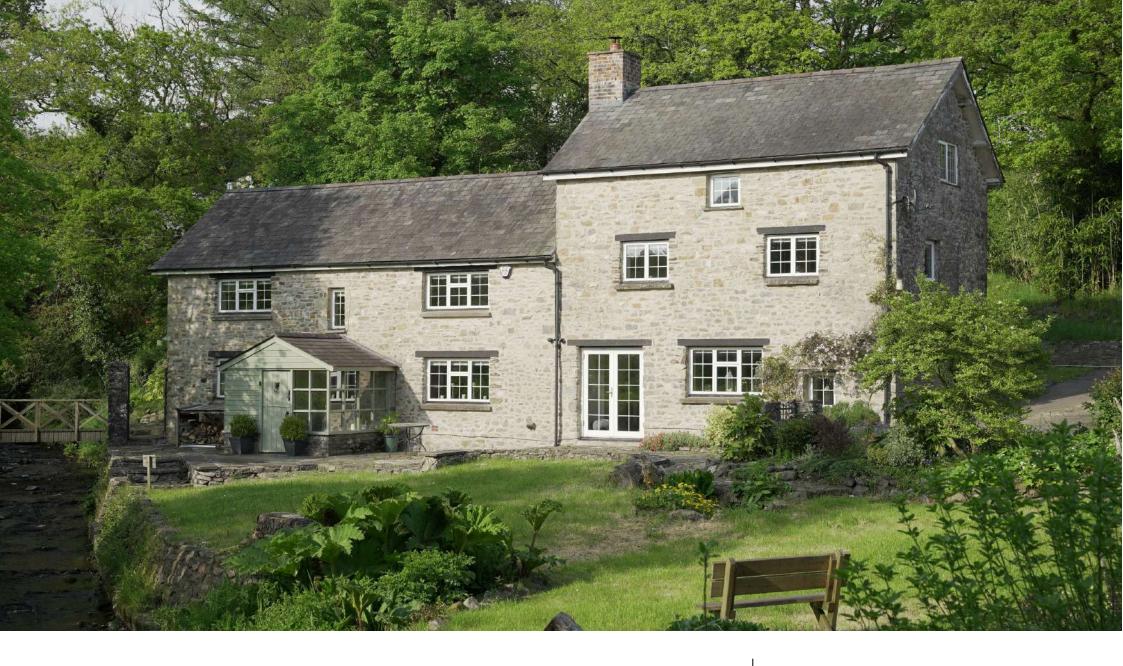

### **FFLINDRF**

Fine and Country West Wales are delighted to bring the characterful Felindre Mill onto the open market.

This important, local property which was once a thriving mill, is located in a wonderful, secluded area in the Camarthenshire countryside. Offering well presented and improved accommodation, the property boasts a combination of character and modern living with over 4 acres of land with a river in front of the property and various outbuildings which can be companded for a variety of purposes.

There are two principle reception rooms, both with attractive woodburners, a large refitted kitchen / dining room, rear utility room and cloak room. To the first floor there are three excellent sized bedrooms all with en-suites and to the second floor, the master suite is a specacular room with a good sized en-suite shower room.

Externally, the property is a very attractive mill with the river running through it with wonderful lawned and seating areas, extensive parking and there is also a lovely view accross the ancient bridge opposite the property.