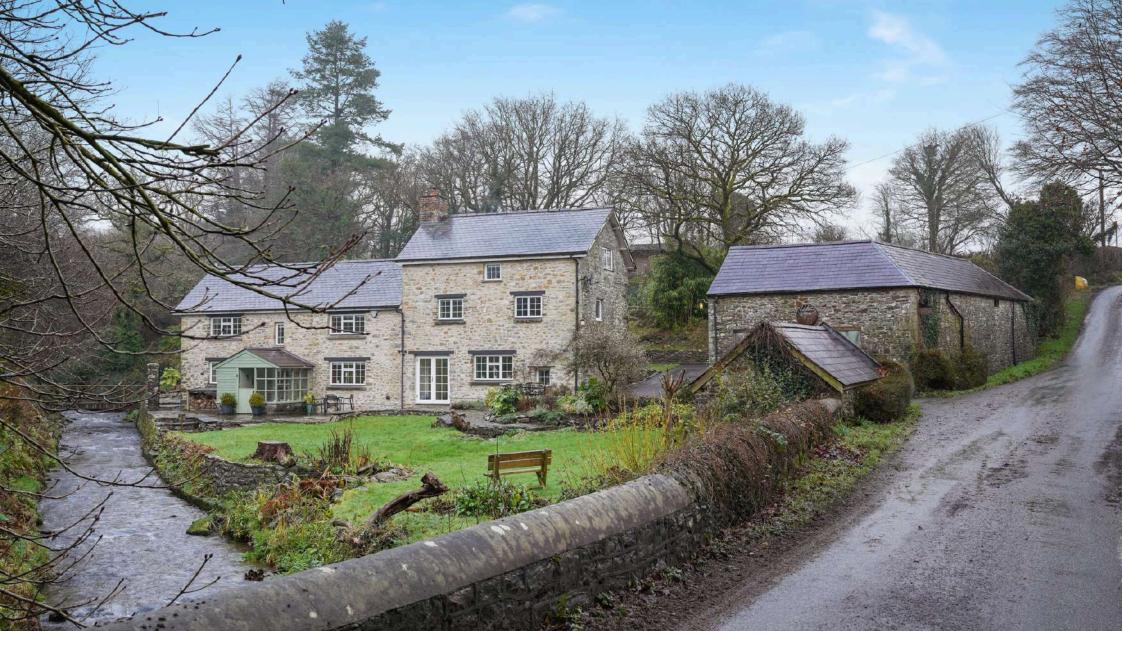

### **FFLINDRF**

Fine and Country West Wales are delighted to bring the characterful Felindre Mill onto the open market.

This important, local property which was once a thriving mill, is located in a wonderful, secluded area in the Camarthenshire countryside. Offering well presented and improved accommodation, the property boasts a combination of character and modern living with over 4 acres of land with a river in front of the property and various outbuildings which can be companded for a variety of purposes.

Externally, the property is a very attractive mill with the river running through it with wonderful lawned and seating areas, extensive parking and there is also a lovely view accross the ancient bridge opposite the property.