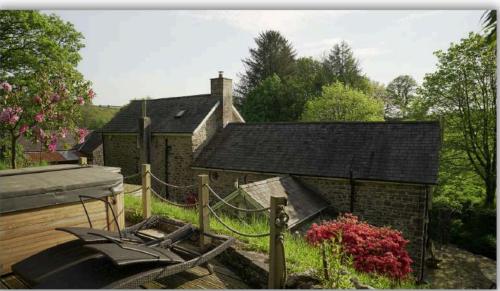

Externally, the property is a very attractive mill with the river running through it with wonderful lawned and seating areas, extensive parking and there is also a lovely view accross the ancient bridge opposite the property.