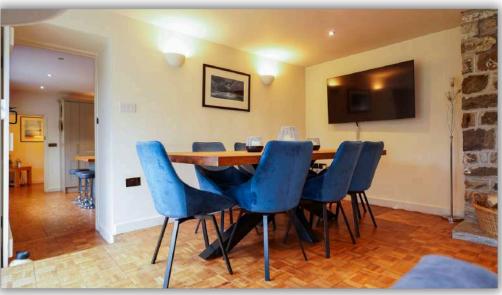

There are two principle reception rooms, both with attractive woodburners, a large refitted kitchen / dining room, rear utility room and cloak room. To the first floor there are three excellent sized bedrooms all with en-suites and to the second floor, the master suite is a specacular room with a good sized en-suite shower room.