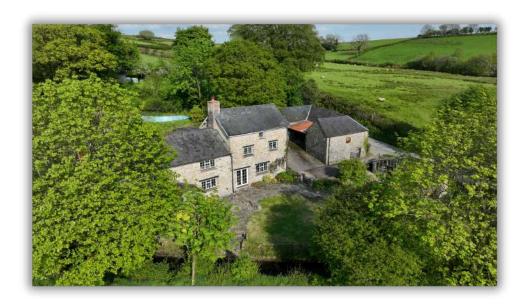

### **FFLINDRF**

Fine and Country West Wales are delighted to bring the characterful Felindre Mill onto the open market.

This important, local property which was once a thriving mill, is located in a wonderful, secluded area in the Camarthenshire countryside. Offering well presented and improved accommodation, the property boasts a combination of character and modern living with over 4 acres of land with a river in front of the property and various outbuildings which can be companded for a variety of purposes.

Externally, the property is a very attractive mill with the river running through it with wonderful lawned and seating areas, extensive parking and there is also a lovely view accross the ancient bridge opposite the property.