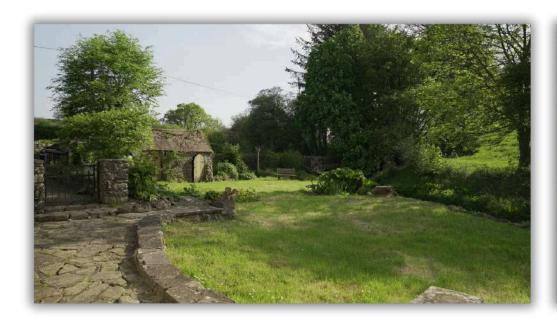

Externally, the property is a very attractive mill with the river running through it with wonderful lawned and seating areas, extensive parking and there is also a lovely view accross the ancient bridge opposite the property.