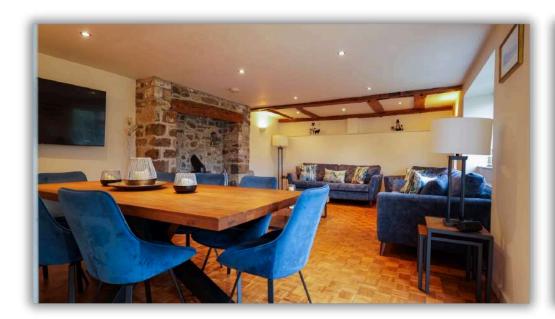

There are two principle reception rooms, both with attractive woodburners, a large refitted kitchen / dining room, rear utility room and cloak room. To the first floor there are three excellent sized bedrooms all with en-suites and to the second floor, the master suite is a specacular room with a good sized en-suite shower room.