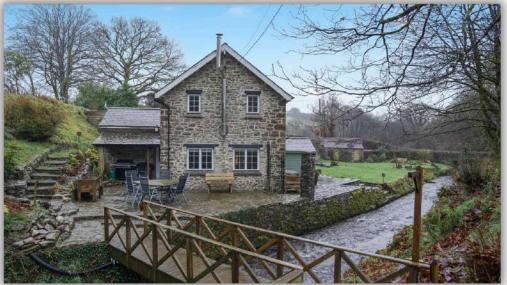

### **FFLINDRF**

Fine and Country West Wales are delighted to bring the characterful Felindre Mill onto the open market.

This important, local property which was once a thriving mill, is located in a wonderful, secluded area in the Camarthenshire countryside. Offering well presented and improved accommodation, the property boasts a combination of character and modern living with over 4 acres of land with a river in front of the property and various outbuildings which can be companded for a variety of purposes.

Externally, the property is a very attractive mill with the river running through it with wonderful lawned and seating areas, extensive parking and there is also a lovely view accross the ancient bridge opposite the property.