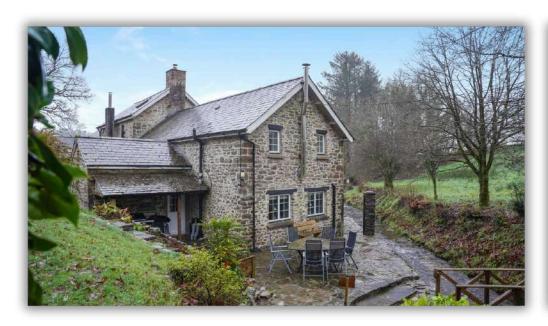

### **FFLINDRF**

Fine and Country West Wales are delighted to bring the characterful Felindre Mill onto the open market.

This important, local property which was once a thriving mill, is located in a wonderful, secluded area in the Camarthenshire countryside. Offering well presented and improved accommodation, the property boasts a combination of character and modern living with over 4 acres of land with a river in front of the property and various outbuildings which can be companded for a variety of purposes.

Externally, the property is a very attractive mill with the river running through it with wonderful lawned and seating areas, extensive parking and there is also a lovely view accross the ancient bridge opposite the property.