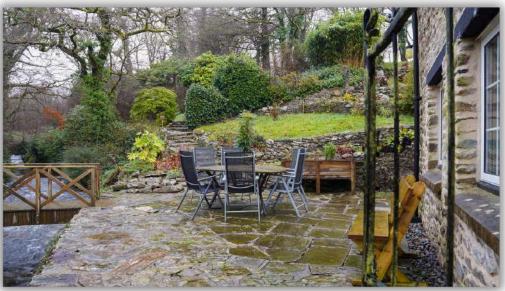

Externally, the property is a very attractive mill with the river running through it with wonderful lawned and seating areas, extensive parking and there is also a lovely view accross the ancient bridge opposite the property.