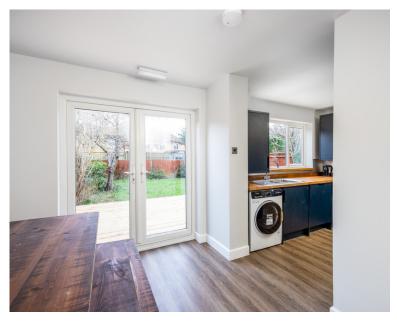

Thoughtfully designed shared spaces enhance the living experience, featuring a cozy living room equipped with Sky TV and Netflix, as well as a separate dining area. The newly fitted kitchen leaves nothing to be desired, complete with modern appliances such as a dishwasher, washing machine, tumble dryer, American-style fridge freezer, induction hob, double oven, and microwave. All essential cooking equipment is provided for your convenience.

Step outside to discover a private and inviting enclosed rear garden, complete with a decked area for relaxation and al fresco dining. The property also includes two refitted bathrooms, ensuring convenience for all residents.