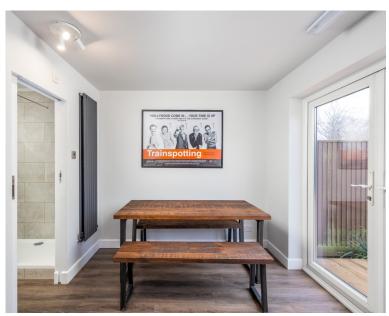

Thoughtfully designed shared spaces enhance the living experience, featuring a cozy living room equipped with Sky TV and Netflix, as well as a separate dining area. The newly fitted kitchen leaves nothing to be desired, complete with modern appliances such as a dishwasher, washing machine, tumble dryer, American-style fridge freezer, induction hob, double oven, and microwave. All essential cooking equipment is provided for your convenience.