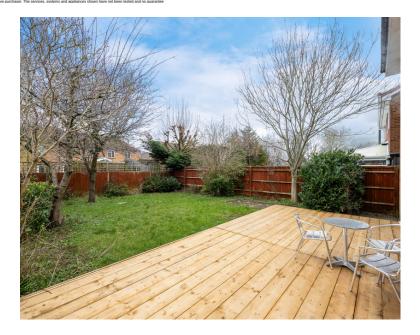

Step outside to discover a private and inviting enclosed rear garden, complete with a decked area for relaxation and al fresco dining. The property also includes two refitted bathrooms, ensuring convenience for all residents.