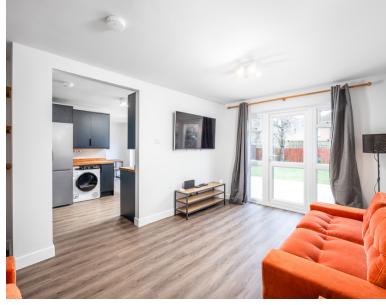

Thoughtfully designed shared spaces enhance the living experience, featuring a cozy living room equipped with Sky TV and Netflix, as well as a separate dining area. The newly fitted kitchen leaves nothing to be desired, complete with modern appliances such as a dishwasher, washing machine, tumble dryer, American-style fridge freezer, induction hob, double oven, and microwave. All essential cooking equipment is provided for your convenience.