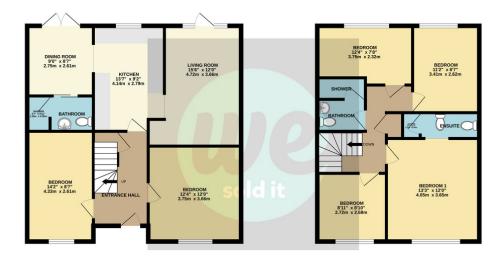

Don't miss out on the opportunity to enjoy modern comfort and convenience in this ideally located and meticulously appointed home.

TOTAL FLOOR AREA: 1335 sq.ft. (124.0 sq.m.) approx.

Whilst every attempt has been made to ensure the accuracy of the floorplan contained here, measurements of doors, windows, rooms and any other items are approximate and no responsibility is taken for any error, periodicing or microtatement. This role is for fillustrative nursones only and should be used as such by any

We would advise you check the availability of this property before travelling any distance to view. We have taken every precaution to ensure that these details are accurate and not misleading. If there is any point which is of particular importance to you, please contact us and we will provide any information you require, or professional verification should be sought. We would recommend you do this, particularly if you intend to travel some distance to view the property. The mention of any appliances and services within these details does not imply that they are in full and efficient working order. These particulars are in draft form awaiting Vendors confirmation of their accuracy. These details must therefore be taken as a guide only and complete accuracy cannot be guaranteed. All dimensions are approximate. Floor Plan: For illustrative purposes only, not to scale