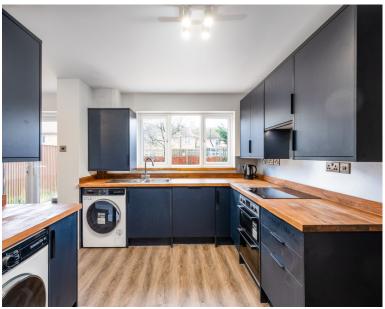

Thoughtfully designed shared spaces enhance the living experience, featuring a cozy living room equipped with Sky TV and Netflix, as well as a separate dining area. The newly fitted kitchen leaves nothing to be desired, complete with modern appliances such as a dishwasher, washing machine, tumble dryer, American-style fridge freezer, induction hob, double oven, and microwave. All essential cooking equipment is provided for your convenience.