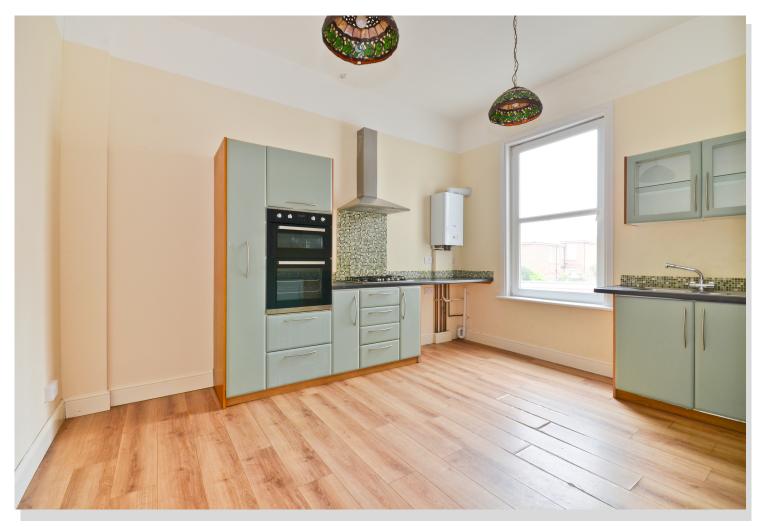

#### About the property

This has to be one of the largest flats you will ever see within a reasonable budget that is suitable for family life, buy to let landlords, and holiday home ownership.

The flat is spread over three floors and offers space aplenty inside and has three good size bedrooms, a 14ft kitchen/diner a 16ft lounge, study room, family bathroom and en-suite shower room, as well as a third W/C!

#### Accommodation

**GROUND FLOOR** 

Stairs to

FIRST FLOOR

Landing

Lounge 16'3 x 15'

Kitchen/Diner 14'4 x 12'7

Study 10'6 x 4'6