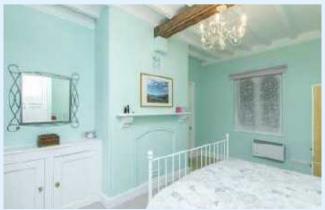

### **Bedroom**

Dual aspect double bedroom with arched windows and front facing original working shutters, built in wardrobe, cupboards and window seat providing further storage.