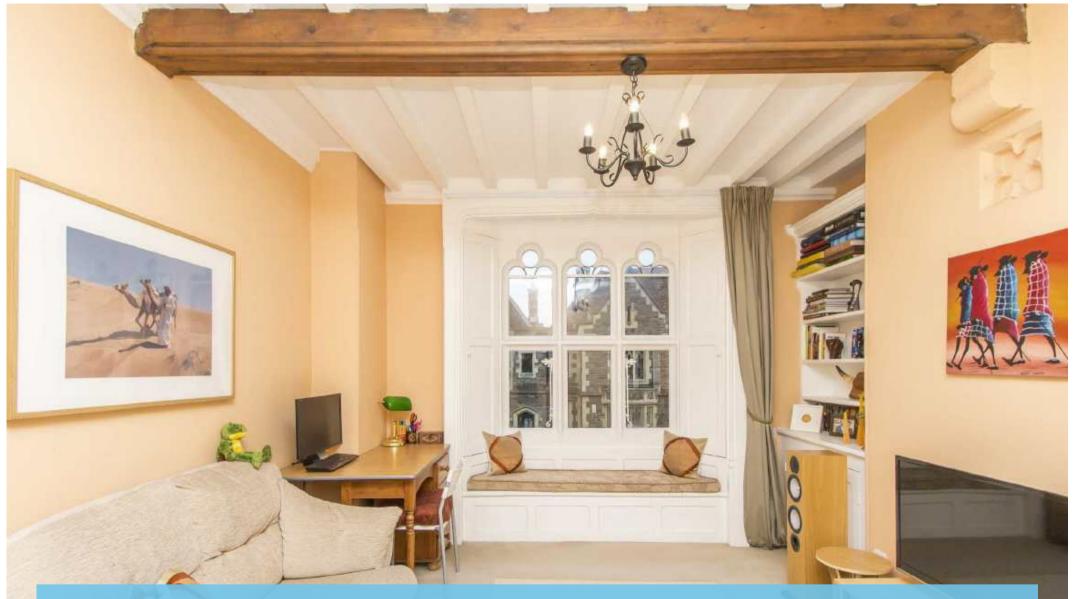

## Lounge/Diner

Attractive living area with front facing arched windows with original working shutters and window seat with storage.