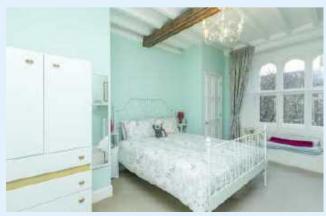

### **Bedroom**

Dual aspect double bedroom with arched windows and front facing original working shutters, built in wardrobe, cupboards and window seat providing further storage.