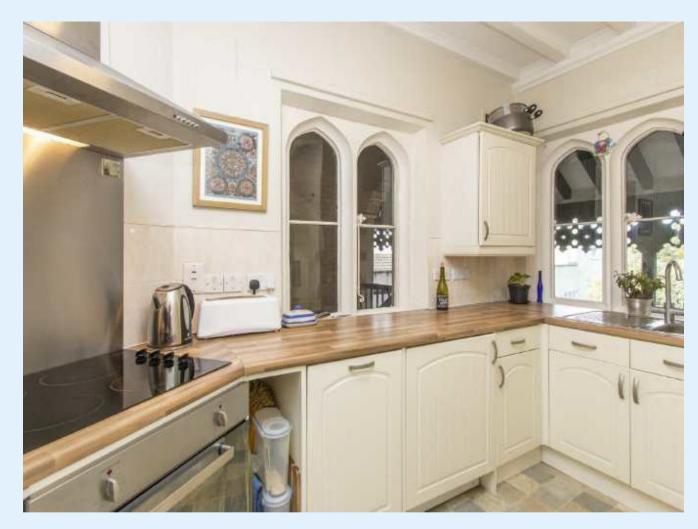

### Kitchen

Modern separate kitchen with rear and side windows providing a pleasant outlook.