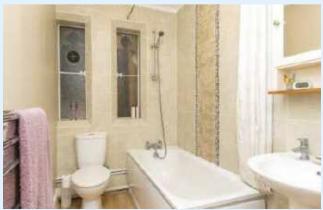

### **Bathroom**

Spacious tiled bathroom with white suite and heated towel rail and two side facing arched windows.