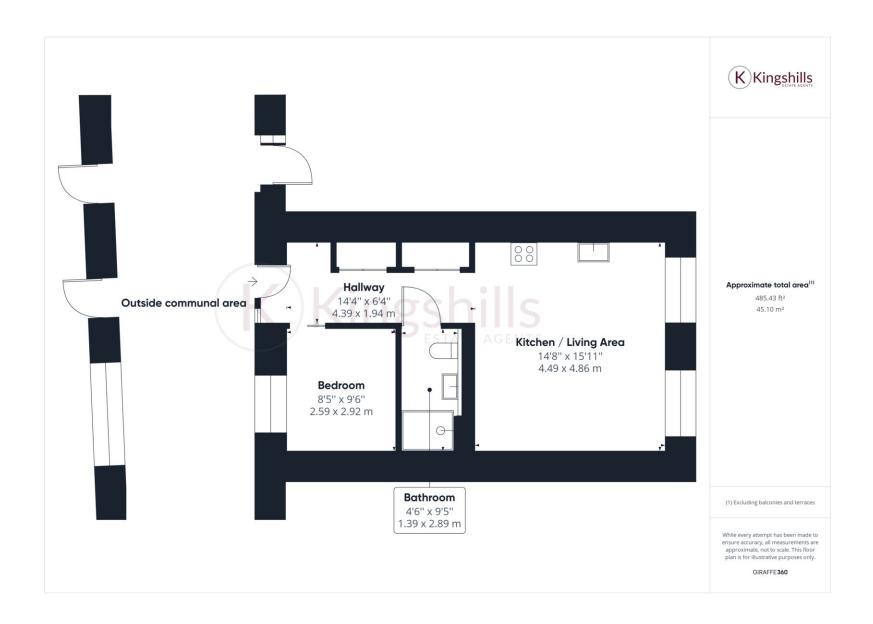

As you enter No 26, you'll find yourself in a welcoming entrance space that leads you directly to the cosy bedroom, offering a tranquil room to relax and unwind. There is a large warehouse style window which adds to the charm of this converted industrial apartment. For your convenience, the fully tiled shower room features a pristine white suite, exuding a sense of elegance and cleanliness.

The heart of this apartment is the open-plan living room and kitchen, thoughtfully designed to create a seamless and inviting space. The large industrial-style windows, high ceilings and wooden flooring create a bright and airy space. Two built-in cupboards provide ample storage, ensuring a clutter-free living environment. The kitchen in this open-plan studio features modern integrated appliances, sleek cabinetry and ample countertop space for meal preparation.