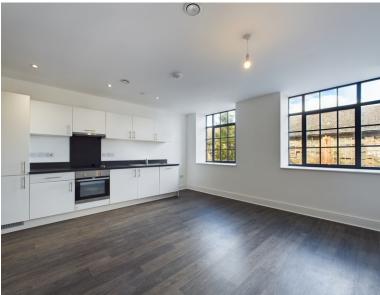

The heart of this apartment is the open-plan living room and kitchen, thoughtfully designed to create a seamless and inviting space. The large industrial-style windows, high ceilings and wooden flooring create a bright and airy space. Two built-in cupboards provide ample storage, ensuring a clutter-free living environment. The kitchen in this open-plan studio features modern integrated appliances, sleek cabinetry and ample countertop space for meal preparation.