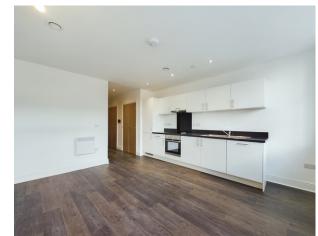

The heart of this apartment is the open-plan living room and kitchen, thoughtfully designed to create a seamless and inviting space. The large industrial-style windows, high ceilings and wooden flooring create a bright and airy space. Two built-in cupboards provide ample storage, ensuring a clutter-free living environment. The kitchen in this open-plan studio features modern integrated appliances, sleek cabinetry and ample countertop space for meal preparation.