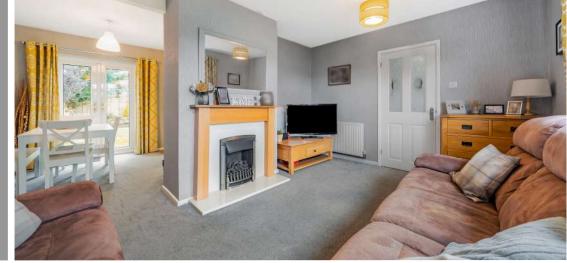

## Features

- Entrance Hall
- Open Plan Living / Dining Room / re-fitted Kitchen with French doors to garden
- Downstairs Shower Room
- Master Bedroom with fitted wardrobe
- 2 Further Bedrooms, Bedroom 2 with fitted wardrobe
- Family Bathroom
- Enclosed garden to rear
- Garage and driveway parking
- Gas Central Heating
- Double glazing
- Council tax band D
- What3words: ///flown.ultra.afflict