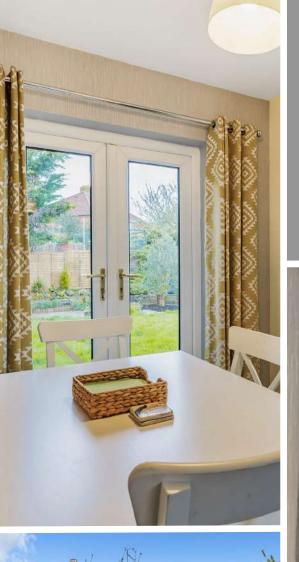

## Features

- Entrance Hall
- Open Plan Living / Dining Room / re-fitted Kitchen with French doors to garden
- Downstairs Shower Room
- Master Bedroom with fitted wardrobe
- 2 Further Bedrooms, Bedroom 2 with fitted wardrobe
- Family Bathroom
- Enclosed garden to rear
- Garage and driveway parking
- Gas Central Heating
- Double glazing
- Council tax band D
- What3words: ///flown.ultra.afflict