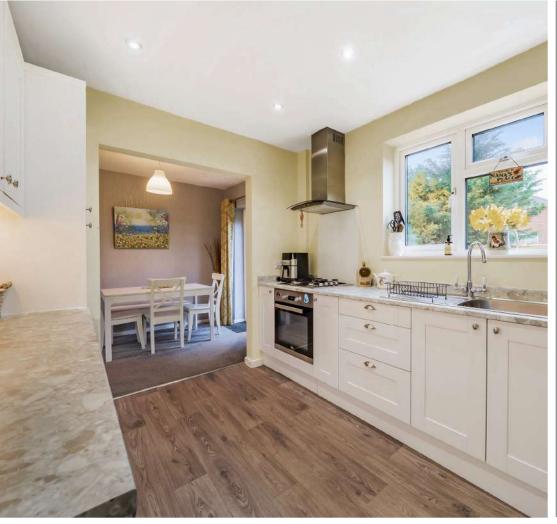

## Features

- Entrance Hall
- Open Plan Living / Dining Room / re-fitted Kitchen with French doors to garden
- Downstairs Shower Room
- Master Bedroom with fitted wardrobe
- 2 Further Bedrooms, Bedroom 2 with fitted wardrobe
- Family Bathroom
- Enclosed garden to rear
- Garage and driveway parking
- Gas Central Heating
- Double glazing
- Council tax band D
- What3words: ///flown.ultra.afflict