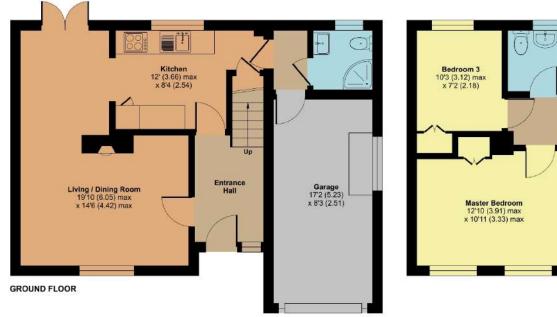

## 39 Bloomfield Close, Taunton, TA1 2EN

Approximate Area = 847 sq ft / 78.6 sq m Garage = 143 sq ft / 13.2 sq m Total = 990 sq ft / 92 sq m For identification only - Not to scale

Bedroom 2

10' (3.05) x 7'9 (2.36)

FIRST FLOOR

Floor plan produced in accordance with RICS Property Measurement Standards incorporating International Property Measurement Standards (IPMS2 Residential), © ntchecom 2024. Produced for Robert Concey, REF: 1199431