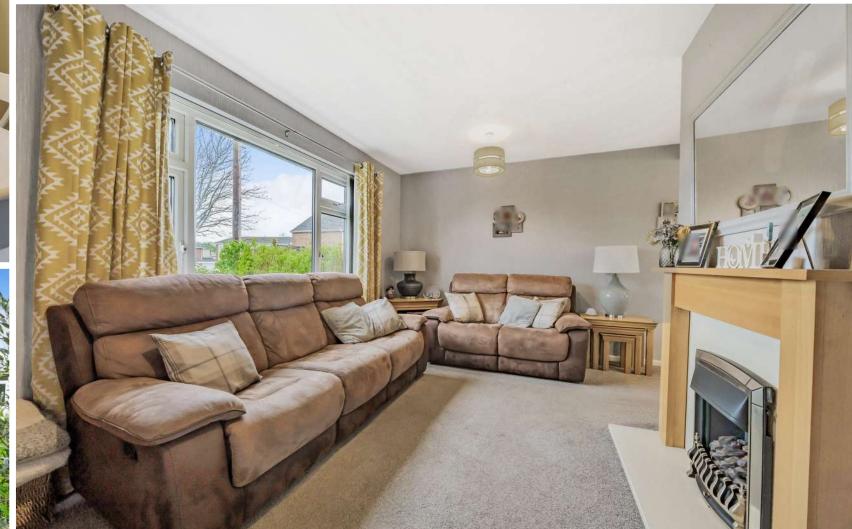

## Features

- Entrance Hall
- Open Plan Living / Dining Room / re-fitted Kitchen with French doors to garden
- Downstairs Shower Room
- Master Bedroom with fitted wardrobe
- 2 Further Bedrooms, Bedroom 2 with fitted wardrobe
- Family Bathroom
- Enclosed garden to rear
- Garage and driveway parking
- Gas Central Heating
- Double glazing
- Council tax band D
- What3words: ///flown.ultra.afflict