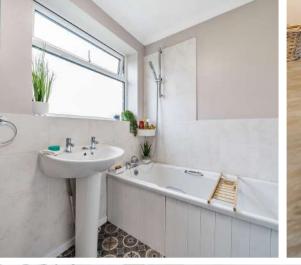

## Features

- Entrance Hall
- Open Plan Living / Dining Room / re-fitted Kitchen with French doors to garden
- Downstairs Shower Room
- Master Bedroom with fitted wardrobe
- 2 Further Bedrooms, Bedroom 2 with fitted wardrobe
- Family Bathroom
- Enclosed garden to rear
- Garage and driveway parking
- Gas Central Heating
- Double glazing
- Council tax band D
- What3words: ///flown.ultra.afflict