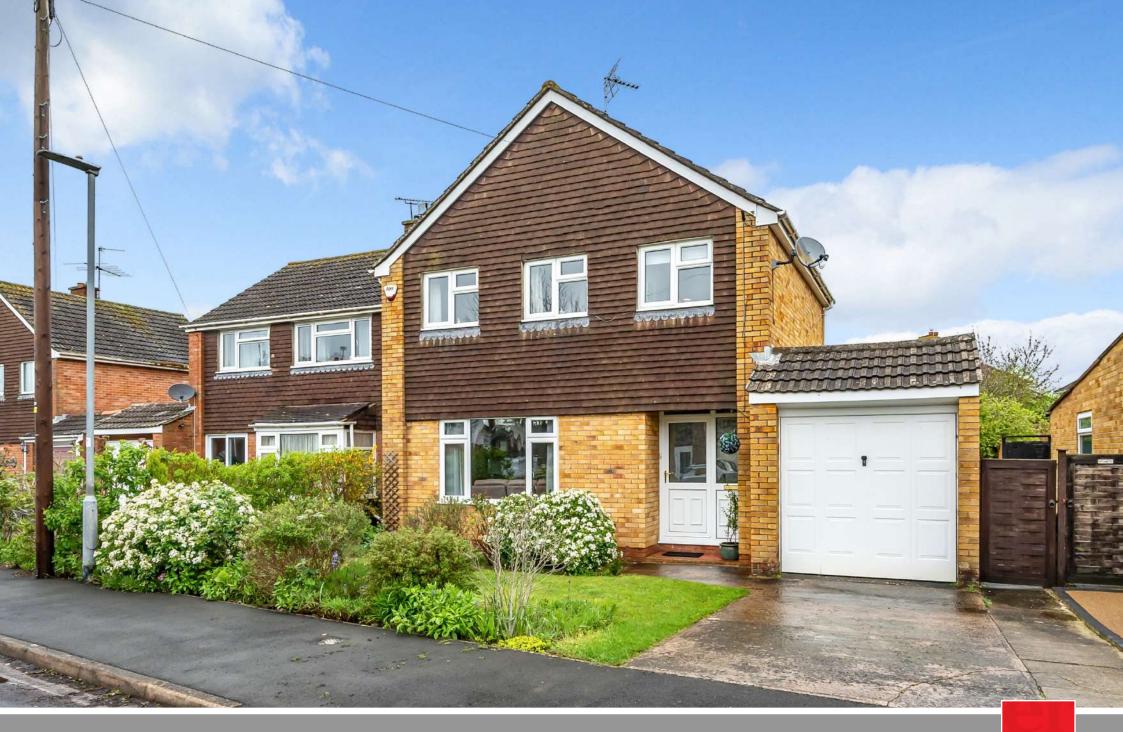

39 Bloomfield Close Taunton TA1 2EN

In this quiet cul-de-sac location just over one mile from the town centre is this well presented South facing 3 bedroomed detached house with enclosed garden to rear, garage and driveway parking.

## Features

- Entrance Hall
- Open Plan Living / Dining Room / re-fitted Kitchen with French doors to garden
- Downstairs Shower Room
- Master Bedroom with fitted wardrobe
- 2 Further Bedrooms, Bedroom 2 with fitted wardrobe
- Family Bathroom
- Enclosed garden to rear
- Garage and driveway parking
- Gas Central Heating
- Double glazing
- Council tax band D
- What3words: ///flown.ultra.afflict