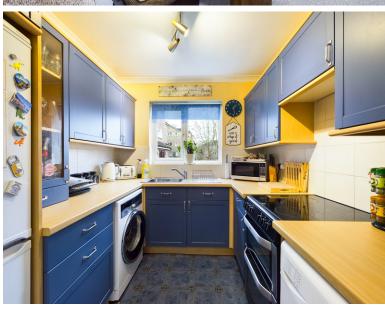

#### Accommodation

Communal Entrance, Entrance hall, Living/Dining Room, Fitted Kitchen, Modern Bathroom, 2 Bedrooms, Double Glazing and Electric Heating.

The lease is currently 99 years and started in 1989, The lease will be extended on completion to circa 156 years.