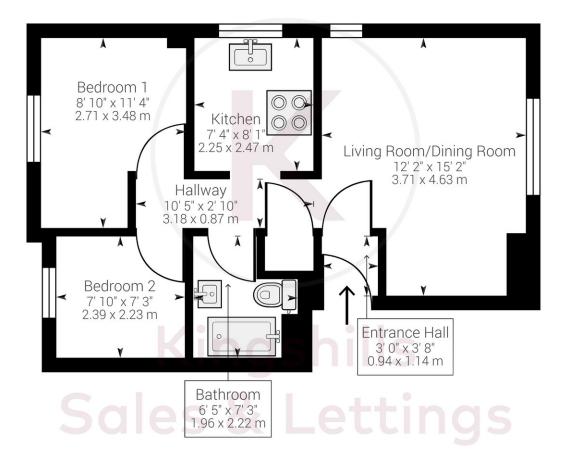

Approximate net internal area:  $470.39 \, \text{ft}^2 / 43.7 \, \text{m}^2$  While every attempt has been made to ensure accuracy, all measurements are approximate, not to scale. This floor plan is for illustrative purpose only and should be used as such by any prospective tenant or purchaser.