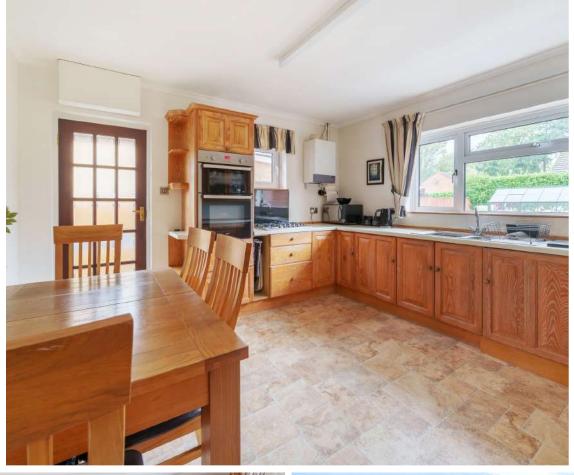

## **Features**

- Entrance Porch
- Entrance Hall
- Living Room
- Kitchen / Breakfast Room
- Master Bedroom with fitted wardrobes
- Bedroom 2 / Dining Room with door to garden
- Bedroom 3 with fitted wardrobe
- Shower Room
- Enclosed garden to rear with greenhouse and useful additional stores
- Garage and driveway parking
- Gas central heating
- Double glazing
- No onward chain
- Council tax band D
- What3words: ///patrol.feed.verse