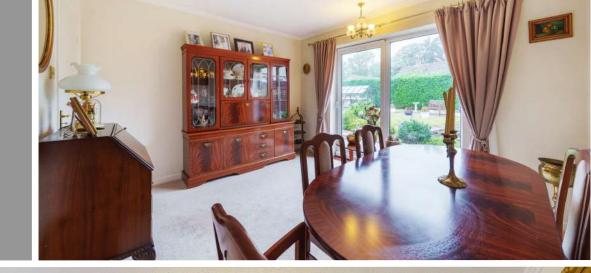

## **Features**

- Entrance Porch
- Entrance Hall
- Living Room
- Kitchen / Breakfast Room
- Master Bedroom with fitted wardrobes
- Bedroom 2 / Dining Room with door to garden
- Bedroom 3 with fitted wardrobe
- Shower Room
- Enclosed garden to rear with greenhouse and useful additional stores
- Garage and driveway parking
- Gas central heating
- Double glazing
- No onward chain
- Council tax band D
- What3words: ///patrol.feed.verse