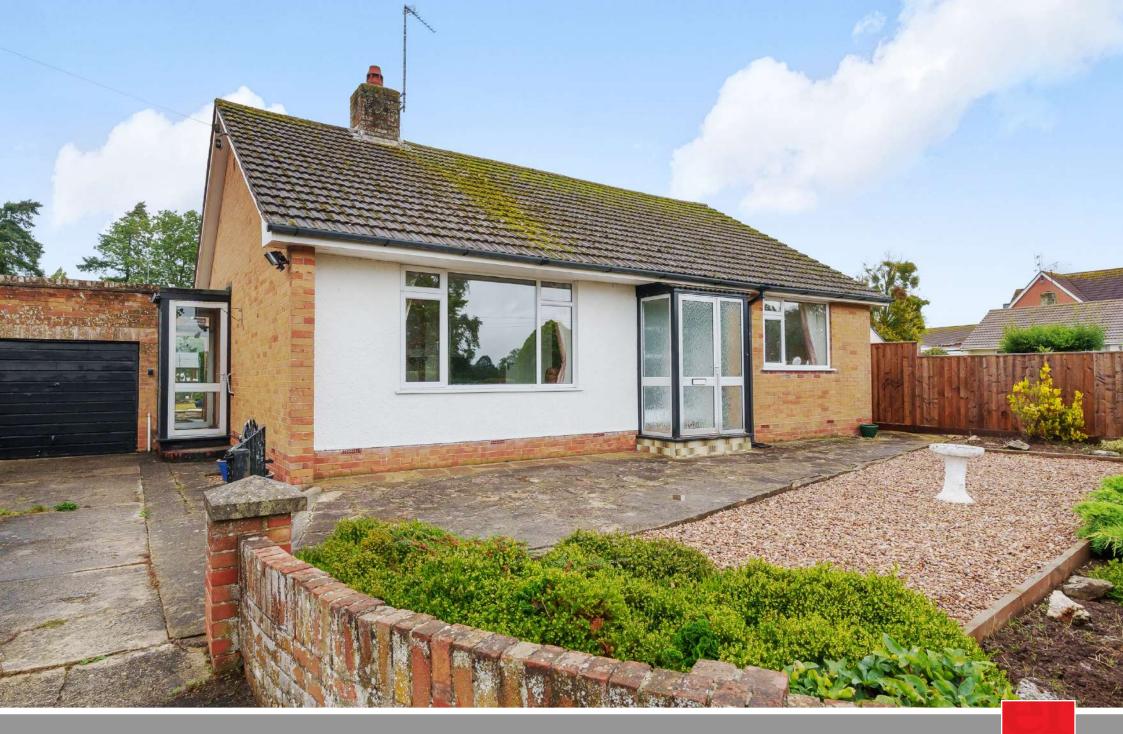

A well-presented 3 double bedroomed detached bungalow now in need of updating in this private cul-de-sac location conveniently located just over 1.5 miles from the centre of town with established enclosed garden to rear, garage with additional storage behind and driveway parking. No onward chain.

## **Features**

- Entrance Porch
- Entrance Hall
- Living Room
- Kitchen / Breakfast Room
- Master Bedroom with fitted wardrobes
- Bedroom 2 / Dining Room with door to garden
- Bedroom 3 with fitted wardrobe
- Shower Room
- Enclosed garden to rear with greenhouse and useful additional stores
- Garage and driveway parking
- Gas central heating
- Double glazing
- No onward chain
- Council tax band D
- What3words: ///patrol.feed.verse