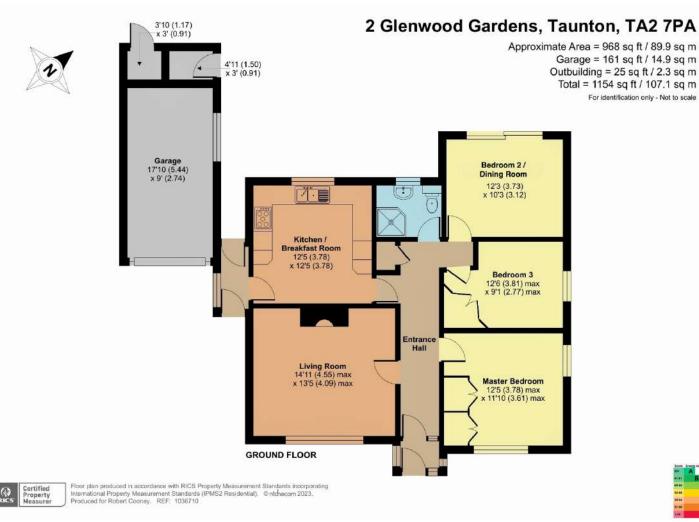

## **Features**

- Entrance Porch
- Entrance Hall
- Living Room
- Kitchen / Breakfast Room
- Master Bedroom with fitted wardrobes
- Bedroom 2 / Dining Room with door to garden
- Bedroom 3 with fitted wardrobe
- Shower Room
- Enclosed garden to rear with greenhouse and useful additional stores
- Garage and driveway parking
- Gas central heating
- Double glazing
- No onward chain
- Council tax band D
- What3words: ///patrol.feed.verse