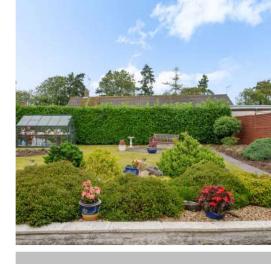

## **Features**

- Entrance Porch
- Entrance Hall
- Living Room
- Kitchen / Breakfast Room
- Master Bedroom with fitted wardrobes
- Bedroom 2 / Dining Room with door to garden
- Bedroom 3 with fitted wardrobe
- Shower Room
- Enclosed garden to rear with greenhouse and useful additional stores
- Garage and driveway parking
- Gas central heating
- Double glazing
- No onward chain
- Council tax band D
- What3words: ///patrol.feed.verse