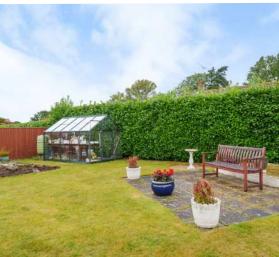

## **Features**

- Entrance Porch
- Entrance Hall
- Living Room
- Kitchen / Breakfast Room
- Master Bedroom with fitted wardrobes
- Bedroom 2 / Dining Room with door to garden
- Bedroom 3 with fitted wardrobe
- Shower Room
- Enclosed garden to rear with greenhouse and useful additional stores
- Garage and driveway parking
- Gas central heating
- Double glazing
- No onward chain
- Council tax band D
- What3words: ///patrol.feed.verse