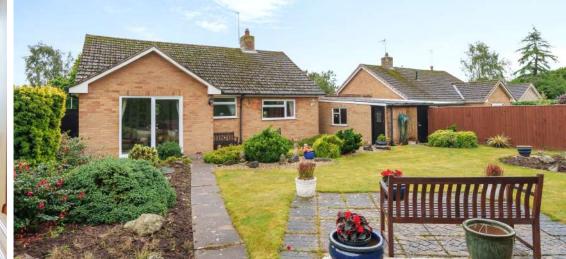

A well-presented 3 double bedroomed detached bungalow now in need of updating in this private cul-de-sac location conveniently located just over 1.5 miles from the centre of town with established enclosed garden to rear, garage with additional storage behind and driveway parking. No onward chain.

## **Features**

- Entrance Porch
- Entrance Hall
- Living Room
- Kitchen / Breakfast Room
- Master Bedroom with fitted wardrobes
- Bedroom 2 / Dining Room with door to garden
- Bedroom 3 with fitted wardrobe
- Shower Room
- Enclosed garden to rear with greenhouse and useful additional stores
- Garage and driveway parking
- Gas central heating
- Double glazing
- No onward chain
- Council tax band D
- What3words: ///patrol.feed.verse