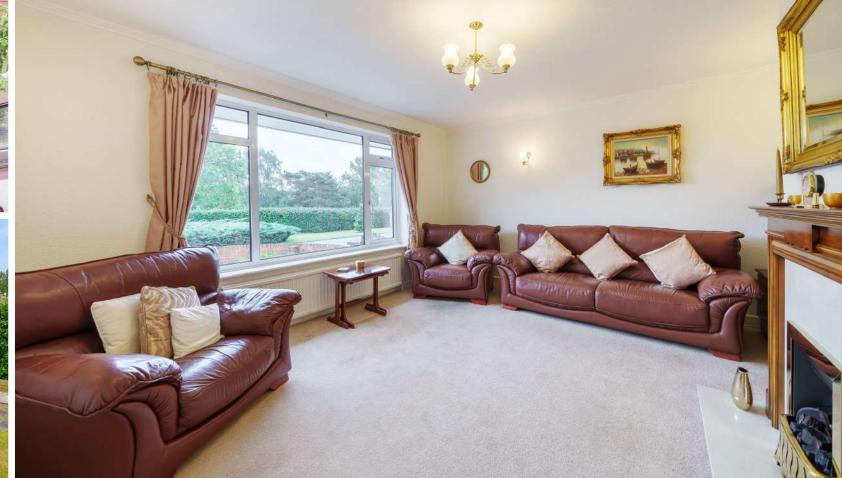

## **Features**

- Entrance Porch
- Entrance Hall
- Living Room
- Kitchen / Breakfast Room
- Master Bedroom with fitted wardrobes
- Bedroom 2 / Dining Room with door to garden
- Bedroom 3 with fitted wardrobe
- Shower Room
- Enclosed garden to rear with greenhouse and useful additional stores
- Garage and driveway parking
- Gas central heating
- Double glazing
- No onward chain
- Council tax band D
- What3words: ///patrol.feed.verse