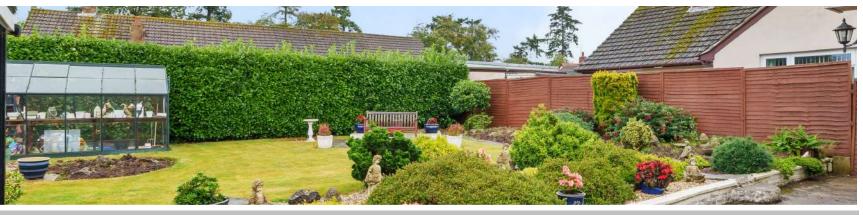

A well-presented 3 double bedroomed detached bungalow now in need of updating in this private cul-de-sac location conveniently located just over 1.5 miles from the centre of town with established enclosed garden to rear, garage with additional storage behind and driveway parking. No onward chain.

## **Features**

- Entrance Porch
- Entrance Hall
- Living Room
- Kitchen / Breakfast Room
- Master Bedroom with fitted wardrobes
- Bedroom 2 / Dining Room with door to garden
- Bedroom 3 with fitted wardrobe
- Shower Room
- Enclosed garden to rear with greenhouse and useful additional stores
- Garage and driveway parking
- Gas central heating
- Double glazing
- No onward chain
- Council tax band D
- What3words: ///patrol.feed.verse