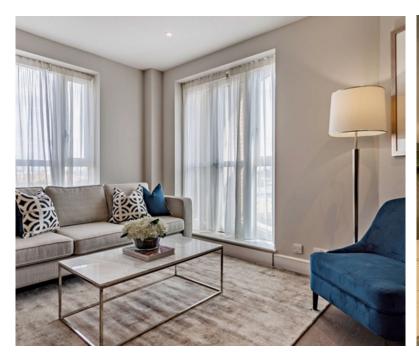

### Westferry Circus, Canary Wharf, London E14

Fully Furnished 1 Bedroom Apartment with Balcony to Rent in Canary Wharf, London E14.

Available from 14/11/2022 Size: 681 square feet

This luxurious interior designed one-bedroom, two bathroom apartment on the fifth floor of this waterfront estate is set over 681 SqFt. This spacious apartment with modern open-plan living space is fully furnished and enjoys wooden flooring and dedicated dining area in the reception room.

The space boasts floor to ceiling windows that allow in an abundance of natural light, while a private balcony with dramatic views of the impressive Canary Wharf skyline provide a relaxing setting.

A separate fully equipped kitchen with stylish LED under cabinet mood lighting, full-sized fridge/freezers, electric ovens with gas hobs, microwave ovens, external extractors, 1.5 sinks with food waste disposal, dishwashers, and washer dryers, so that you have everything you need from the day you move in.

The Bedroom is spacious with a king size bed and fully furnished with bespoke fitted mirrored wardrobes, luxury carpet and furnishings.

A new AV systems has been installed, including fibre broadband, large 55" LG Smart TV in the reception room and a Smart TVs in the bedrooms.