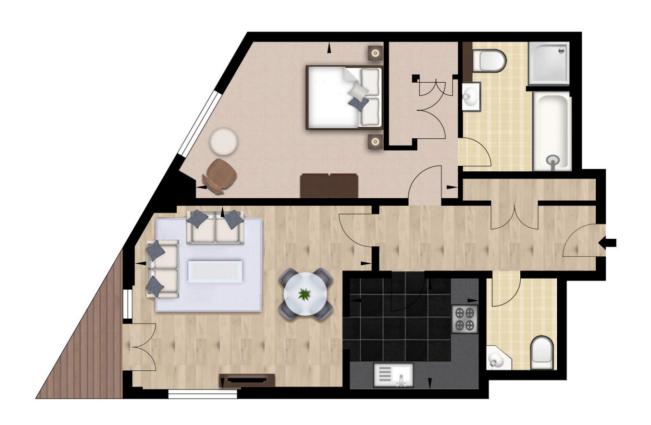

### Westferry Circus, Canary Wharf, London E14

Fully Furnished 1 Bedroom Apartment with Balcony to Rent in Canary Wharf, London E14.

Available from 14/11/2022 Size: 681 square feet

This luxurious interior designed one-bedroom, two bathroom apartment on the fifth floor of this waterfront estate is set over 681 SqFt. This spacious apartment with modern open-plan living space is fully furnished and enjoys wooden flooring and dedicated dining area in the reception room.

The space boasts floor to ceiling windows that allow in an abundance of natural light, while a private balcony with dramatic views of the impressive Canary Wharf skyline provide a relaxing setting.

A separate fully equipped kitchen with stylish LED under cabinet mood lighting, full-sized fridge/freezers, electric ovens with gas hobs, microwave ovens, external extractors, 1.5 sinks with food waste disposal, dishwashers, and washer dryers, so that you have everything you need from the day you move in.

The Bedroom is spacious with a king size bed and fully furnished with bespoke fitted mirrored wardrobes, luxury carpet and furnishings.

A new AV systems has been installed, including fibre broadband, large 55" LG Smart TV in the reception room and a Smart TVs in the bedrooms.