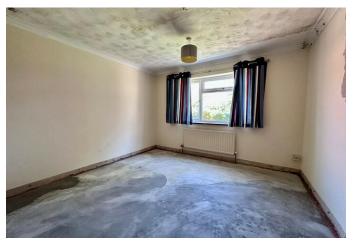

**BEDROOM ONE** 12'0" x 11'3" (3.66 m x 3.43 m) with double glazed window to rear aspect, radiator.

**BEDROOM TWO** 12'0" x 11'3" (3.66 m x 3.43 m) with double glazed window to rear aspect, radiator.

**BEDROOM THREE** 8'0" x 7'8" (2.44 m x 2.34 m) with double glazed window to side aspect, radiator.