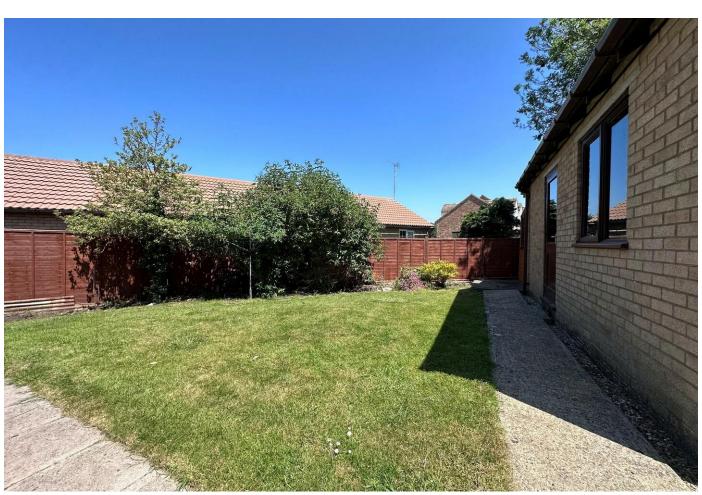

**FAMILY BATHROOM** Fitted with a three piece suite comprising panel enclosed bath, separate shower cubicle and pedestal wash hand basin. Double glazed window to rear aspect, radiator.

**EXTERIOR** To the front is a lawned garden with an adjacent driveway, which in turn leads to the single garage and provides off road parking. The rear garden is predominantly laid to lawn with garden shed and paved patio directly from the property.