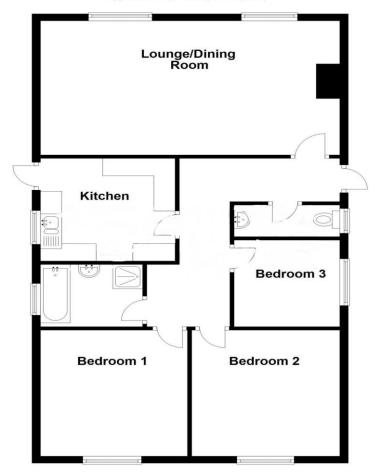

## **Ground Floor**

Approx. 88.4 sq. metres (951.6 sq. feet)

Total area: approx. 88.4 sq. metres (951.6 sq. feet)

Agent's note: (i) Unless otherwise stated on the front page the information contained within these particulars has been provided and verified by the owner or his/her representative(s) and is believed to be accurate. All measurements are approximate. (ii) The vendor(s) reserve(s) the right to remove any fixtures, fittings, carpets, curtains or appliances unless specific arrangements are made for their inclusion in the sale. (iii) None of the electrical, heating or plumbing systems have been tested.