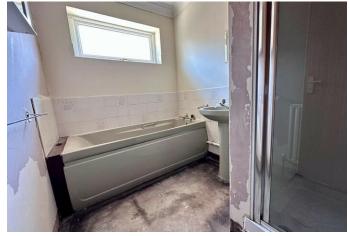

**FAMILY BATHROOM** Fitted with a three piece suite comprising panel enclosed bath, separate shower cubicle and pedestal wash hand basin. Double glazed window to rear aspect, radiator.

**EXTERIOR** To the front is a lawned garden with an adjacent driveway, which in turn leads to the single garage and provides off road parking. The rear garden is predominantly laid to lawn with garden shed and paved patio directly from the property.