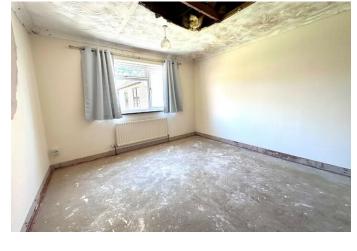

**BEDROOM ONE** 12'0" x 11'3" (3.66 m x 3.43 m) with double glazed window to rear aspect, radiator.

**BEDROOM TWO** 12'0" x 11'3" (3.66 m x 3.43 m) with double glazed window to rear aspect, radiator.

**BEDROOM THREE** 8'0" x 7'8" (2.44 m x 2.34 m) with double glazed window to side aspect, radiator.