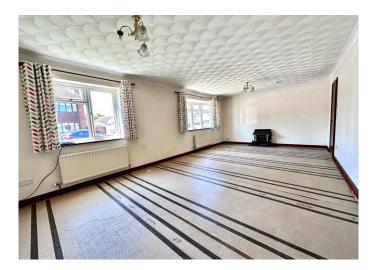

**ENTRANCE HALL** with door to side aspect, access to loft, radiator, airing cupboard housing hot water tank.

**LOUNGE/DINING ROOM** 23'1" x 12'6" (7.04 m x 3.81 m) with two double glazed windows to front aspect, two radiators.