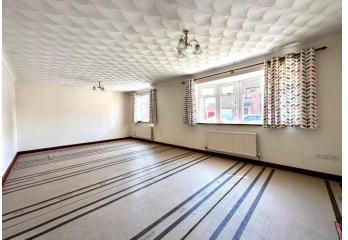

**ENTRANCE HALL** with door to side aspect, access to loft, radiator, airing cupboard housing hot water tank.

**LOUNGE/DINING ROOM** 23'1" x 12'6" (7.04 m x 3.81 m) with two double glazed windows to front aspect, two radiators.