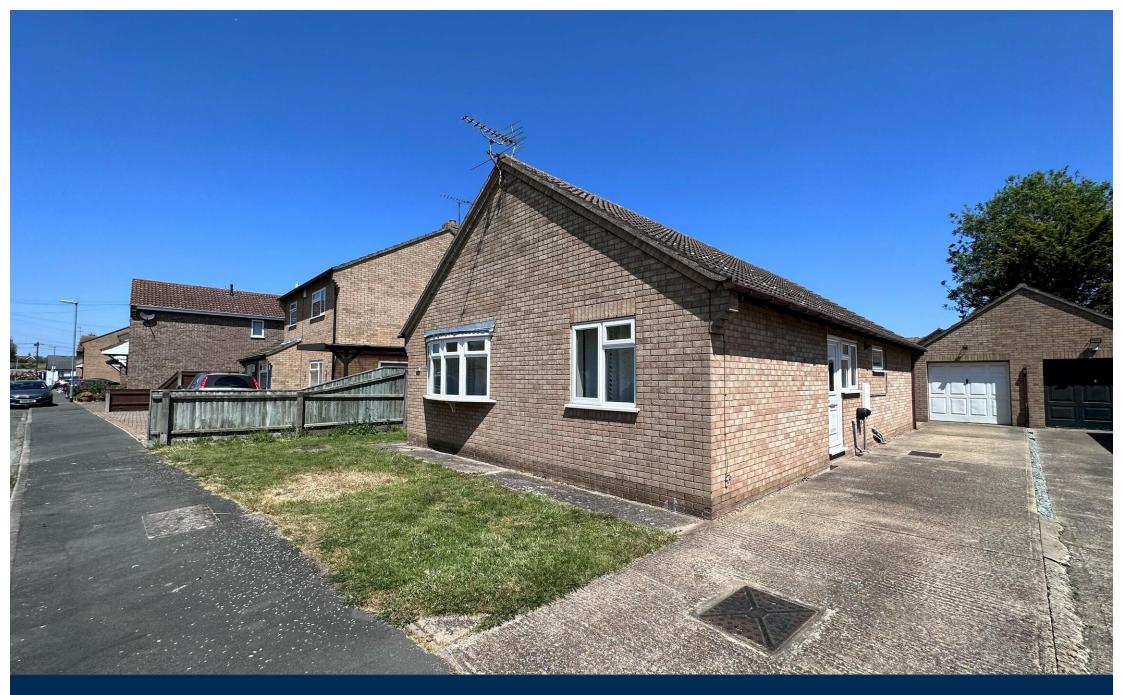

## Fox Wood North, Soham, Ely, Cambridgeshire, CB7 5YS

A good size three bedroom detached bungalow, in need of modernisation, situated in a small close on the Ely side of this much sought after market town. No upward chain.

- Entrance Hall & Cloakroom
- Lounge/Dining Room
- Fitted Kitchen
- Three Bedrooms
- Bathroom
- Front & Rear Gardens
- Driveway & Single Garage
- No Upward Chain

Guide Price: £250,000

**SOHAM** is a small market town situated about 6 miles from Ely, 16 miles from Cambridge and 8 miles from Newmarket. It has a good range of shops, catering for day to day needs, including an Asda and Co-op. There are also recreational facilities and good educational outlets, including a Village college.

**FAMILY BATHROOM** Fitted with a three piece suite comprising panel enclosed bath, separate shower cubicle and pedestal wash hand basin. Double glazed window to rear aspect, radiator.

**EXTERIOR** To the front is a lawned garden with an adjacent driveway, which in turn leads to the single garage and provides off road parking. The rear garden is predominantly laid to lawn with garden shed and paved patio directly from the property.