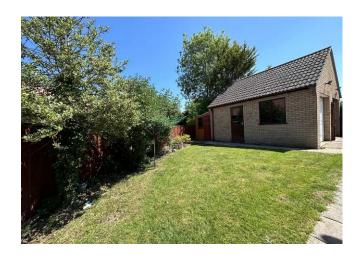

**FAMILY BATHROOM** Fitted with a three piece suite comprising panel enclosed bath, separate shower cubicle and pedestal wash hand basin. Double glazed window to rear aspect, radiator.

**EXTERIOR** To the front is a lawned garden with an adjacent driveway, which in turn leads to the single garage and provides off road parking. The rear garden is predominantly laid to lawn with garden shed and paved patio directly from the property.