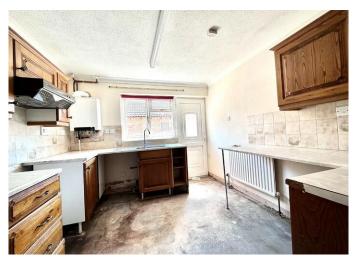

**CLOAKROOM** Fitted with a two piece suite comprising low level WC and wash hand basin. Radiator, double glazed window to side aspect.

**KITCHEN** 10'3" x 9'7" (3.12 m x 2.92 m) Fitted with a matching range of wall and base units with drawers and inset 1 & 1/4 stainless steel sink unit and drainer. Wall mounted gas boiler serving central heating and hot water systems. Radiator, door to driveway, double glazed window to side aspect.