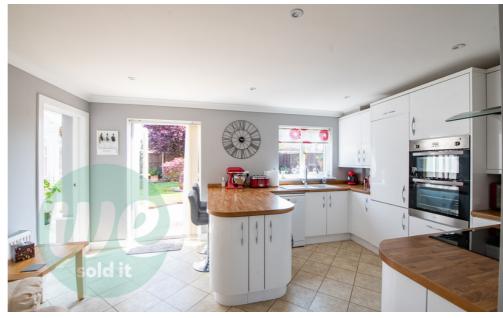

## **KITCHEN**

The kitchen space is tastefully refitted, and features solid wood worktops. Space is provided for a dishwasher, integrated double oven, and a hob with an extractor over it. An integrated fridge/freezer is also provided. The kitchen's patio doors open up to the charming rear garden, while a convenient access door leads to the adjacent conservatory.