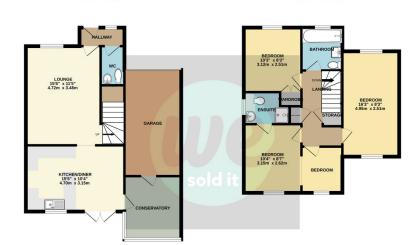

1ST FLOOR 552 sq.ft. (51.2 sq.m.) approx

GROUND FLOOR 662 sq.ft. (61.5 sq.m.) approx

TOTAL, FLOOR AREA: 1214 sq.ft. (11.2 8 sq.m.) approx.

Whilst every alterpt has been raise to ensure the accuracy of the footpoins contained here, measurements of footing and the state of the state of

We would advise you check the availability of this property before travelling any distance to view. We have taken every precaution to ensure that these details are accurate and not misleading. If there is any point which is of particular importance to you, please contact us and we will provide any information you require, or professional verification should be sought. We would recommend you do this, particularly if you intend to travel some distance to view the property. The mention of any appliances and services within these details does not imply that they are in full and efficient working order. These particulars are in draft form awaiting Vendors confirmation of their accuracy. These details must therefore be taken as a guide only and complete accuracy cannot be guaranteed. All dimensions are approximate. Floor Plan: For illustrative purposes only, not to scale.