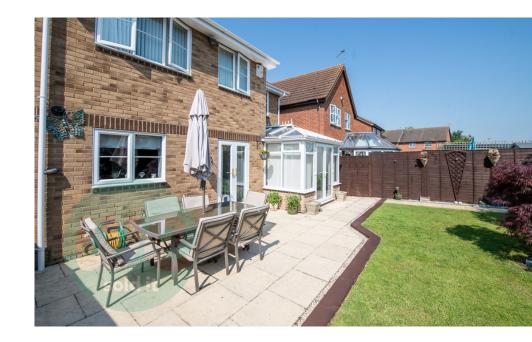

## **KITCHEN**

The kitchen space is tastefully refitted, and features solid wood worktops. Space is provided for a dishwasher, integrated double oven, and a hob with an extractor over it. An integrated fridge/freezer is also provided. The kitchen's patio doors open up to the charming rear garden, while a convenient access door leads to the adjacent conservatory.

#### **RECEPTION**

he reception space comprises a spacious living room, perfect for relaxation, and a bright conservatory, offering additional versatile living space. Courtesy door connecting to the garage, door to the rear garden.

### **OUTSIDE**

The beautifully landscaped garden features a generous lawn, a delightful patio area, and charming border flower beds. It also offers convenient rear gated access to Watermeadow.