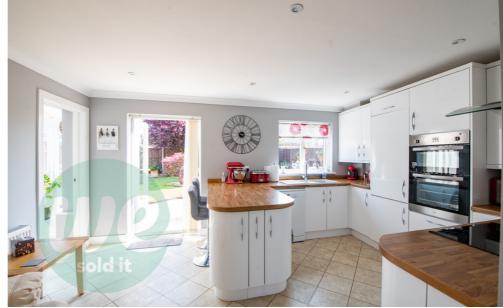

## **KITCHEN**

The kitchen space is tastefully refitted, and features solid wood worktops. Space is provided for a dishwasher, integrated double oven, and a hob with an extractor over it. An integrated fridge/freezer is also provided. The kitchen's patio doors open up to the charming rear garden, while a convenient access door leads to the adjacent conservatory.