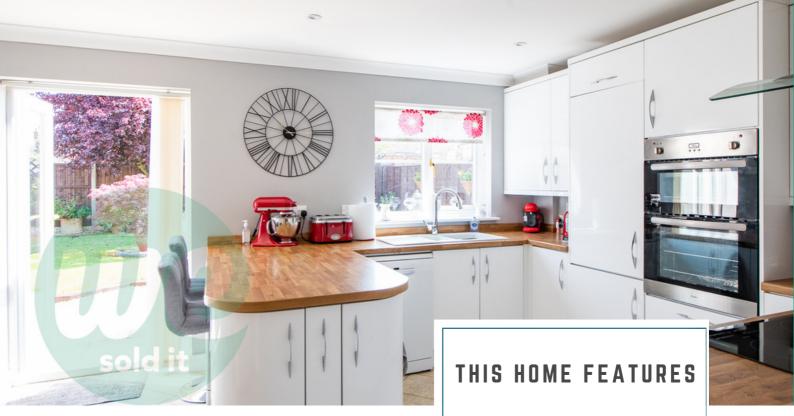

## **KITCHEN**

The kitchen space is tastefully refitted, and features solid wood worktops. Space is provided for a dishwasher, integrated double oven, and a hob with an extractor over it. An integrated fridge/freezer is also provided. The kitchen's patio doors open up to the charming rear garden, while a convenient access door leads to the adjacent conservatory.