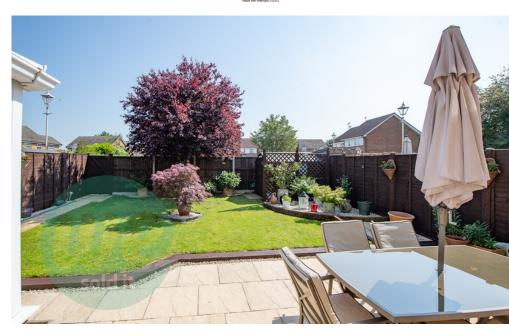

### **OUTSIDE**

The beautifully landscaped garden features a generous lawn, a delightful patio area, and charming border flower beds. It also offers convenient rear gated access to Watermeadow.