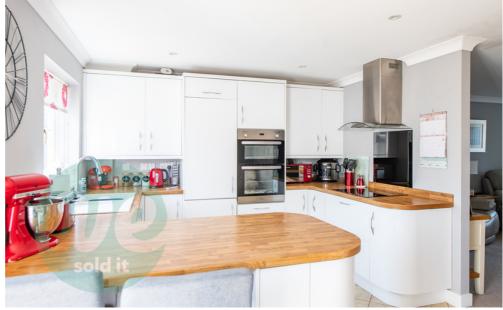

## **KITCHEN**

The kitchen space is tastefully refitted, and features solid wood worktops. Space is provided for a dishwasher, integrated double oven, and a hob with an extractor over it. An integrated fridge/freezer is also provided. The kitchen's patio doors open up to the charming rear garden, while a convenient access door leads to the adjacent conservatory.