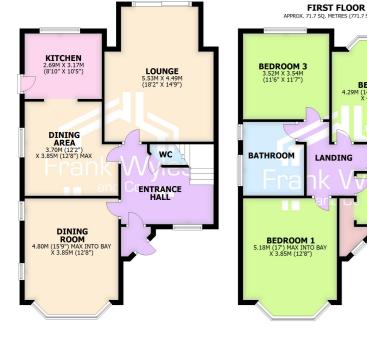

GROUND FLOOR

PROTECTED

Tenure: Leasehold

Council Tax: Band E

| Groun                                          | d Floor                                                                                                                                                                                                                                                                                                                                       |
|------------------------------------------------|-----------------------------------------------------------------------------------------------------------------------------------------------------------------------------------------------------------------------------------------------------------------------------------------------------------------------------------------------|
| Porch<br>Door t                                |                                                                                                                                                                                                                                                                                                                                               |
| Obscu                                          | nce Hall<br>re double glazed window to front, radiator, stairs<br>floor, door to:                                                                                                                                                                                                                                                             |
| Radiat                                         | e<br>n (18'2") x 4.49m (14'9")<br>or, TV point, coving to ceiling, coal effect gas fire,<br>loor to rear garden.                                                                                                                                                                                                                              |
| 4.80m<br>Double<br>glazed                      | Room<br>(15'9") max into bay x 3.85m (12'8")<br>e glazed bay window to front, two obscure double<br>windows to side, radiator, two wall light points,<br>to ceiling, fireplace with marble inset and hearth.                                                                                                                                  |
| Double<br>match                                | Area<br>(12'8") max x 3.70m (12'2")<br>glazed window to side, radiator, fitted with a<br>ing range of units and storage cupboards, space<br>ge/freezer, open plan to:                                                                                                                                                                         |
| Fitted<br>with w<br>sink w<br>washir<br>dryer, | a (10'5") x 2.69m (8'10")<br>with a matching range of base and eye level units<br>orktop space over, 1+1/2 bowl stainless steel<br>ith single drainer and mixer tap, plumbing for<br>ang machine and dishwasher, space for tumble<br>built-in oven, built-in hob with pull out extractor<br>over, double glazed window to rear, external door |
|                                                | with two piece suite comprising wash hand basin<br>c.                                                                                                                                                                                                                                                                                         |

irst Floor

anding ladiator, door to:

Bedroom 1 5.18m (17') max into bay x 3.85m (12'8") Double glazed bay window to front, fitted bedroom suite vith a range of wardrobes, radiator.

Bedroom 2 29m (14'1") max into bay x 4.12m (13'6") Double glazed bay window to rear, fitted bedroom suite with a range of wardrobes, radiator.

with a range of wardrobes, radiator. Bedroom 3 3.54m (11'7") x 3.52m (11'6")

Double glazed window to rear, fitted bedroom suite with range of wardrobes, radiator, coving to ceiling.

Bedroom 4 3.09m (10'2") x 2.08m (6'10") Double glazed window to front, radiator, access to

torage area with double glazed window.