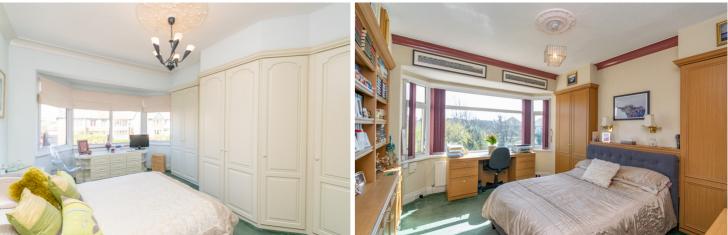

irst Floor

anding ladiator, door to:

Bedroom 1 5.18m (17') max into bay x 3.85m (12'8") Double glazed bay window to front, fitted bedroom suite vith a range of wardrobes, radiator.

Bedroom 2 29m (14'1") max into bay x 4.12m (13'6") Double glazed bay window to rear, fitted bedroom suite with a range of wardrobes, radiator.

with a range of wardrobes, radiator. Bedroom 3 3.54m (11'7") x 3.52m (11'6")

Double glazed window to rear, fitted bedroom suite with range of wardrobes, radiator, coving to ceiling.

Bedroom 4 3.09m (10'2") x 2.08m (6'10") Double glazed window to front, radiator, access to