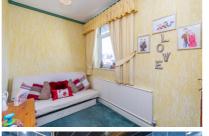

with a range of wardrobes, radiator. Bedroom 3 3.54m (11'7") x 3.52m (11'6")

Double glazed window to rear, fitted bedroom suite with range of wardrobes, radiator, coving to ceiling.

Bedroom 4 3.09m (10'2") x 2.08m (6'10") Double glazed window to front, radiator, access to