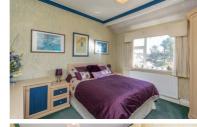

irst Floor

anding ladiator, door to:

Bedroom 1 5.18m (17') max into bay x 3.85m (12'8") Double glazed bay window to front, fitted bedroom suite vith a range of wardrobes, radiator.

Bedroom 2 29m (14'1") max into bay x 4.12m (13'6") Double glazed bay window to rear, fitted bedroom suite with a range of wardrobes, radiator.