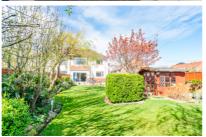

#### xternal

Block paved driveway with off street parking for multiple ehicles and leading to a brick-built garage with up-andver door. Good sized, mature rear garden with paved atio and lawn with mature planted borders, space for ummerhouse and garden shed.