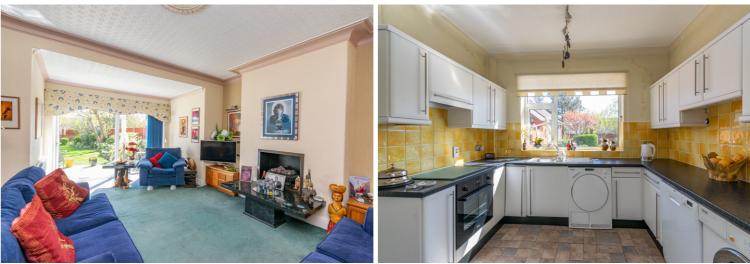

Tenure: Leasehold

Council Tax: Band E

| Groun                                          | d Floor                                                                                                                                                                                                                                                                                                                                       |
|------------------------------------------------|-----------------------------------------------------------------------------------------------------------------------------------------------------------------------------------------------------------------------------------------------------------------------------------------------------------------------------------------------|
| Porch<br>Door t                                |                                                                                                                                                                                                                                                                                                                                               |
| Obscu                                          | nce Hall<br>re double glazed window to front, radiator, stairs<br>floor, door to:                                                                                                                                                                                                                                                             |
| Radiat                                         | e<br>n (18'2") x 4.49m (14'9")<br>or, TV point, coving to ceiling, coal effect gas fire,<br>loor to rear garden.                                                                                                                                                                                                                              |
| 4.80m<br>Double<br>glazed                      | Room<br>(15'9") max into bay x 3.85m (12'8")<br>e glazed bay window to front, two obscure double<br>windows to side, radiator, two wall light points,<br>to ceiling, fireplace with marble inset and hearth.                                                                                                                                  |
| Double<br>match                                | Area<br>(12'8") max x 3.70m (12'2")<br>glazed window to side, radiator, fitted with a<br>ing range of units and storage cupboards, space<br>ge/freezer, open plan to:                                                                                                                                                                         |
| Fitted<br>with w<br>sink w<br>washir<br>dryer, | a (10'5") x 2.69m (8'10")<br>with a matching range of base and eye level units<br>orktop space over, 1+1/2 bowl stainless steel<br>ith single drainer and mixer tap, plumbing for<br>ang machine and dishwasher, space for tumble<br>built-in oven, built-in hob with pull out extractor<br>over, double glazed window to rear, external door |
|                                                | with two piece suite comprising wash hand basin<br>c.                                                                                                                                                                                                                                                                                         |