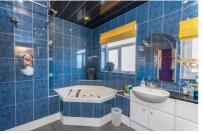

#### Bathroom

Vet room, fitted with four piece suite comprising jacuzzi ath with hand shower attachment and mixer tap, inset vash hand basin with storage under and mixer tap, hower area with fitted shower and glass screen, and VC, full height tiling to all walls, heated towel rail, xtractor fan, two obscure double glazed windows to ide.