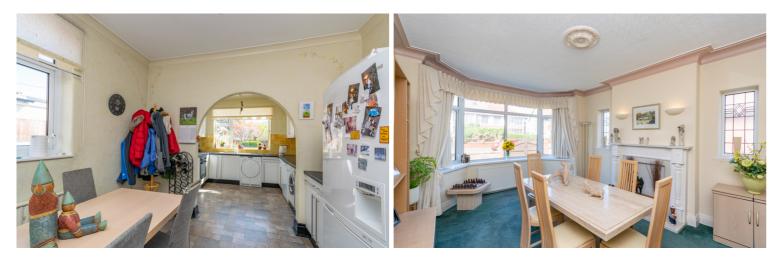

Tenure: Leasehold

Council Tax: Band E

| Groun                                          | d Floor                                                                                                                                                                                                                                                                                                                                       |
|------------------------------------------------|-----------------------------------------------------------------------------------------------------------------------------------------------------------------------------------------------------------------------------------------------------------------------------------------------------------------------------------------------|
| Porch<br>Door t                                |                                                                                                                                                                                                                                                                                                                                               |
| Obscu                                          | nce Hall<br>re double glazed window to front, radiator, stairs<br>floor, door to:                                                                                                                                                                                                                                                             |
| Radiat                                         | e<br>n (18'2") x 4.49m (14'9")<br>or, TV point, coving to ceiling, coal effect gas fire,<br>loor to rear garden.                                                                                                                                                                                                                              |
| 4.80m<br>Double<br>glazed                      | Room<br>(15'9") max into bay x 3.85m (12'8")<br>e glazed bay window to front, two obscure double<br>windows to side, radiator, two wall light points,<br>to ceiling, fireplace with marble inset and hearth.                                                                                                                                  |
| Double<br>match                                | Area<br>(12'8") max x 3.70m (12'2")<br>glazed window to side, radiator, fitted with a<br>ing range of units and storage cupboards, space<br>ge/freezer, open plan to:                                                                                                                                                                         |
| Fitted<br>with w<br>sink w<br>washir<br>dryer, | a (10'5") x 2.69m (8'10")<br>with a matching range of base and eye level units<br>orktop space over, 1+1/2 bowl stainless steel<br>ith single drainer and mixer tap, plumbing for<br>ang machine and dishwasher, space for tumble<br>built-in oven, built-in hob with pull out extractor<br>over, double glazed window to rear, external door |
|                                                | with two piece suite comprising wash hand basin<br>c.                                                                                                                                                                                                                                                                                         |