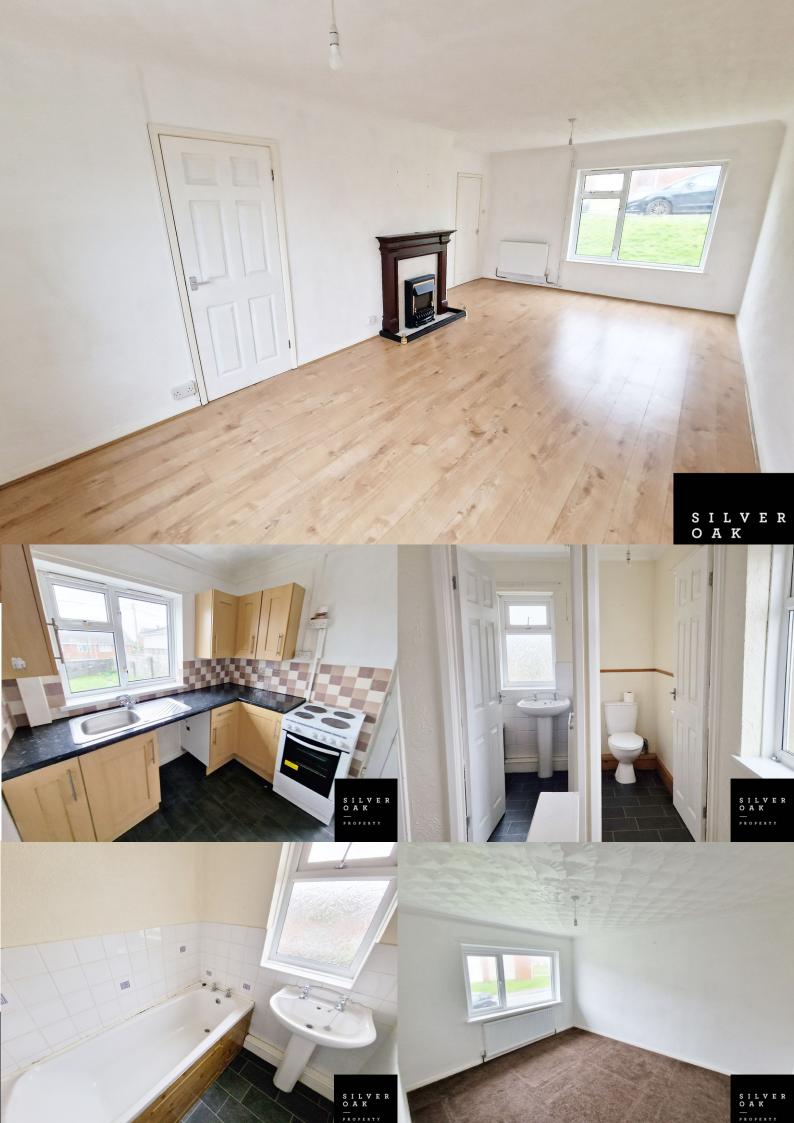

EPC: C

Listing QR code:

Silver Oak Property is delighted to introduce this charming three-bedroom semidetached home located in the sought-after Golygfor area. This property presents a fantastic opportunity for homebuyers in search of a comfortable and inviting family residence. The welcoming entrance hall leads to a spacious living room and a kitchen on the ground floor, creating a comfortable living space for daily activities and you'll find three bedrooms, a bathroom, and a cloakroom on the first floor.