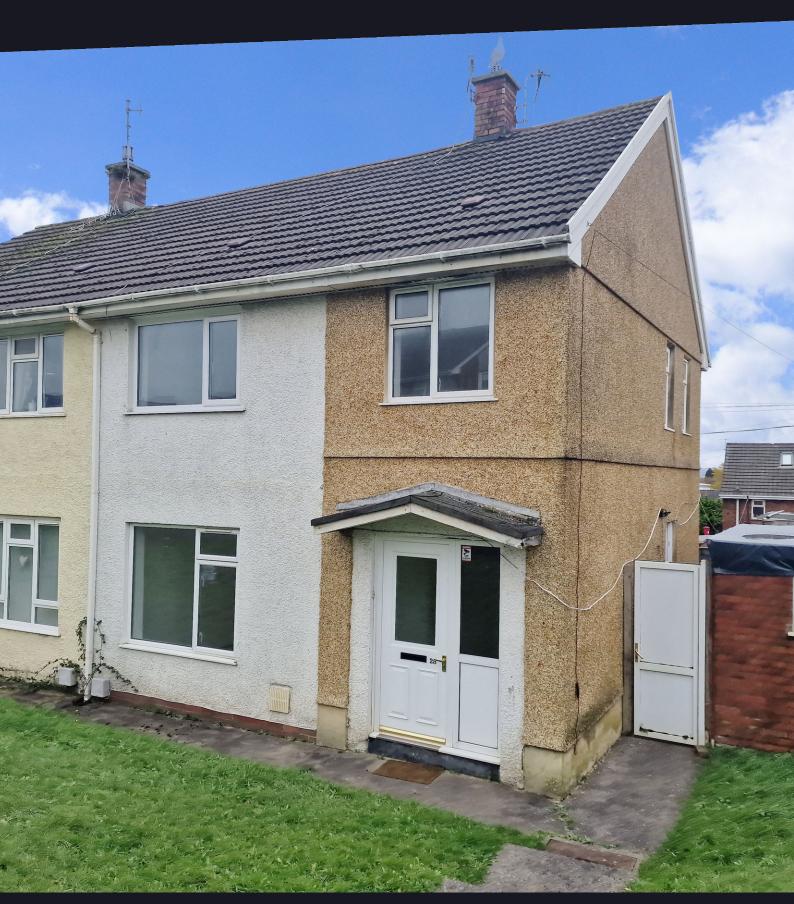

## S I L V E R O A K

P R O P E R T Y

28 Golygfor, Llanelli, Sir Gaerfyrddin, SA15 1PR £124,995

PROPERTY

Three Bedrooms
Freehold
Semi-Detached
Enclosed Garden
Ideal First-time Buyer or Investment
Opportunity
Council Tax Band: B

EPC: C

Listing QR code:

Silver Oak Property is delighted to introduce this charming three-bedroom semidetached home located in the sought-after Golygfor area. This property presents a fantastic opportunity for homebuyers in search of a comfortable and inviting family residence. The welcoming entrance hall leads to a spacious living room and a kitchen on the ground floor, creating a comfortable living space for daily activities and you'll find three bedrooms, a bathroom, and a cloakroom on the first floor.