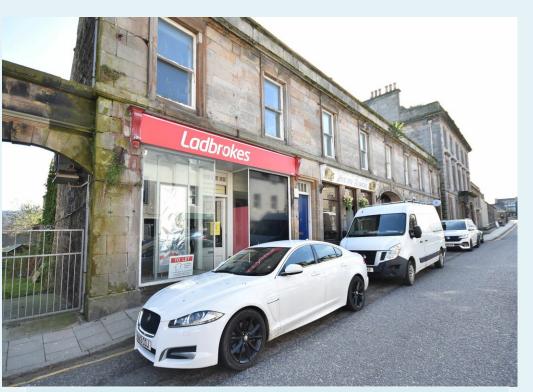

# £500 PCM

Located within the historic coastal town of Banff is this shop premises for Let. The former Ladbrokes betting shop is well positioned for the local amenities and shops that this busy town has to offer.

#### Location

The shop premises benefits from a prominent location within Low Street in the historic coastal town of Banff. The premises is well positioned for the local amenities and shops that this busy town has to offer. Previously occupied by a book makers, this would be suitable for a range of uses subject to the relevant consents being obtained from the local authority.