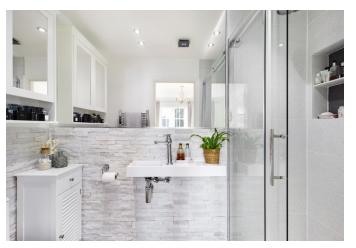

## **Property Features**

- Modern Contemporary 4 Bedroom House
- Stunning Refitted Kitchen/Breakfast Room
- Bathroom and Re-fitted En-suite
- Within Walking Distance to Naphill Common
- · Landscaped Rear Garden

As the enter the house you are greeted with an entrance hall and cloakroom which leads to the stunning refitted kitchen/breakfast room which continues through to the dining room and also offers access to the cosy living area. The kitchen has high end fittings and appliances including 5 ring gas hob, dishwasher, double oven, and wine cooler. On the first floor there are 2 double bedrooms one with re-fitted en suite, a single bedroom and principle bathroom. On the second floor is a lovely size master bedroom with dual aspect.