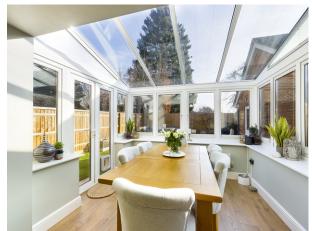

As the enter the house you are greeted with an entrance hall and cloakroom which leads to the stunning refitted kitchen/breakfast room which continues through to the dining room and also offers access to the cosy living area. The kitchen has high end fittings and appliances including 5 ring gas hob, dishwasher, double oven, and wine cooler. On the first floor there are 2 double bedrooms one with re-fitted en suite, a single bedroom and principle bathroom. On the second floor is a lovely size master bedroom with dual aspect.