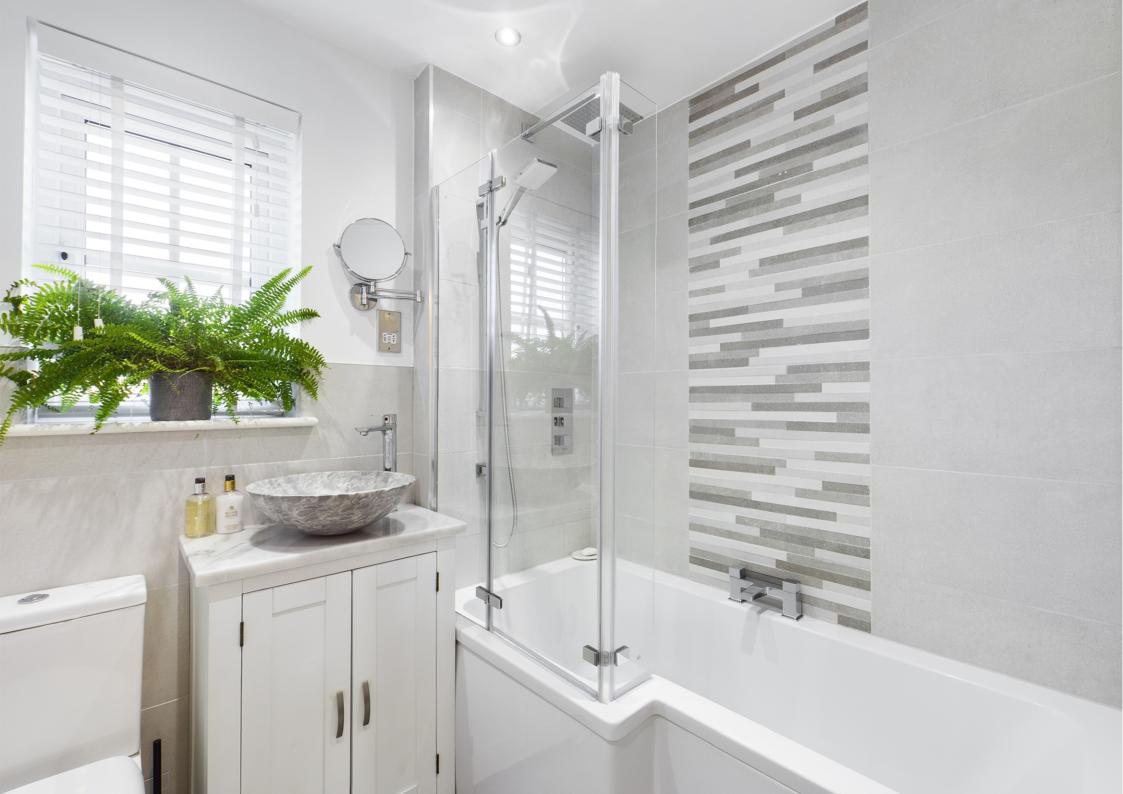

## **Property Features**

- Modern Contemporary 4 Bedroom House
- Stunning Refitted Kitchen/Breakfast Room
- Bathroom and Re-fitted En-suite
- Within Walking Distance to Naphill Common
- · Landscaped Rear Garden

As the enter the house you are greeted with an entrance hall and cloakroom which leads to the stunning refitted kitchen/breakfast room which continues through to the dining room and also offers access to the cosy living area. The kitchen has high end fittings and appliances including 5 ring gas hob, dishwasher, double oven, and wine cooler. On the first floor there are 2 double bedrooms one with re-fitted en suite, a single bedroom and principle bathroom. On the second floor is a lovely size master bedroom with dual aspect.