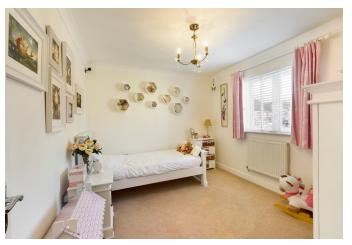

As the enter the house you are greeted with an entrance hall and cloakroom which leads to the stunning refitted kitchen/breakfast room which continues through to the dining room and also offers access to the cosy living area. The kitchen has high end fittings and appliances including 5 ring gas hob, dishwasher, double oven, and wine cooler. On the first floor there are 2 double bedrooms one with re-fitted en suite, a single bedroom and principle bathroom. On the second floor is a lovely size master bedroom with dual aspect.