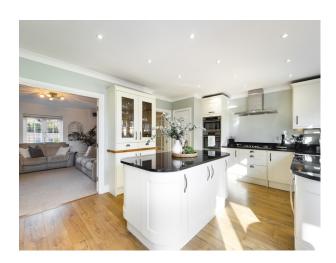

As the enter the house you are greeted with an entrance hall and cloakroom which leads to the stunning refitted kitchen/breakfast room which continues through to the dining room and also offers access to the cosy living area. The kitchen has high end fittings and appliances including 5 ring gas hob, dishwasher, double oven, and wine cooler. On the first floor there are 2 double bedrooms one with re-fitted en suite, a single bedroom and principle bathroom. On the second floor is a lovely size master bedroom with dual aspect.