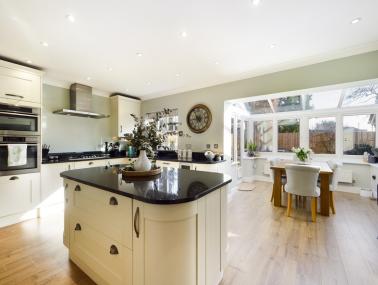

As the enter the house you are greeted with an entrance hall and cloakroom which leads to the stunning refitted kitchen/breakfast room which continues through to the dining room and also offers access to the cosy living area. The kitchen has high end fittings and appliances including 5 ring gas hob, dishwasher, double oven, and wine cooler. On the first floor there are 2 double bedrooms one with re-fitted en suite, a single bedroom and principle bathroom. On the second floor is a lovely size master bedroom with dual aspect.