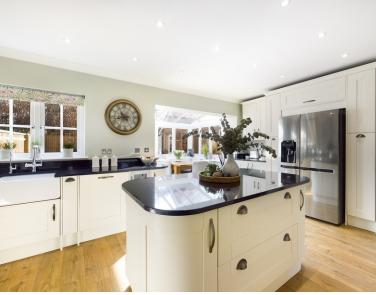

As the enter the house you are greeted with an entrance hall and cloakroom which leads to the stunning refitted kitchen/breakfast room which continues through to the dining room and also offers access to the cosy living area. The kitchen has high end fittings and appliances including 5 ring gas hob, dishwasher, double oven, and wine cooler. On the first floor there are 2 double bedrooms one with re-fitted en suite, a single bedroom and principle bathroom. On the second floor is a lovely size master bedroom with dual aspect.