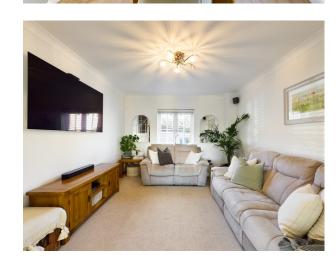

As the enter the house you are greeted with an entrance hall and cloakroom which leads to the stunning refitted kitchen/breakfast room which continues through to the dining room and also offers access to the cosy living area. The kitchen has high end fittings and appliances including 5 ring gas hob, dishwasher, double oven, and wine cooler. On the first floor there are 2 double bedrooms one with re-fitted en suite, a single bedroom and principle bathroom. On the second floor is a lovely size master bedroom with dual aspect.