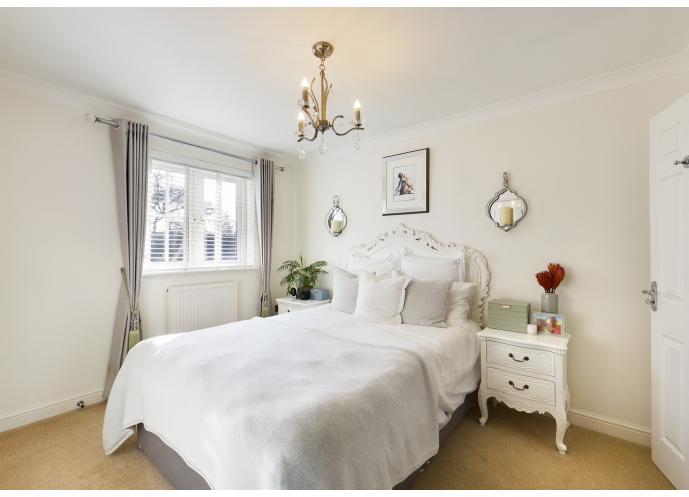

As the enter the house you are greeted with an entrance hall and cloakroom which leads to the stunning refitted kitchen/breakfast room which continues through to the dining room and also offers access to the cosy living area. The kitchen has high end fittings and appliances including 5 ring gas hob, dishwasher, double oven, and wine cooler. On the first floor there are 2 double bedrooms one with re-fitted en suite, a single bedroom and principle bathroom. On the second floor is a lovely size master bedroom with dual aspect.