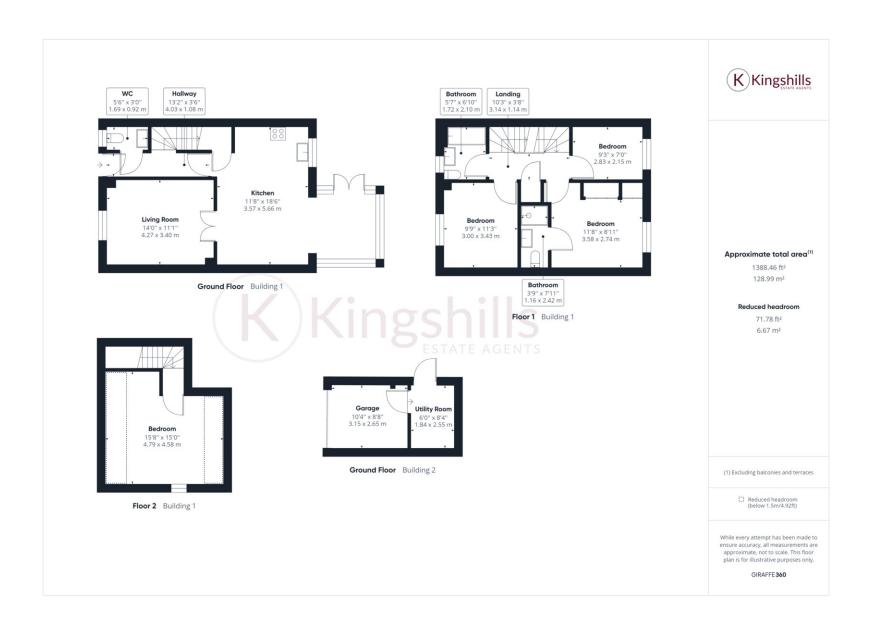

As the enter the house you are greeted with an entrance hall and cloakroom which leads to the stunning refitted kitchen/breakfast room which continues through to the dining room and also offers access to the cosy living area. The kitchen has high end fittings and appliances including 5 ring gas hob, dishwasher, double oven, and wine cooler. On the first floor there are 2 double bedrooms one with re-fitted en suite, a single bedroom and principle bathroom. On the second floor is a lovely size master bedroom with dual aspect.

Outside is an enclosed low maintenance rear garden, off road driveway parking and a garage alongside with power which has been partly converted to provide a very useful utility room.

Naphill is a beautiful village surrounded by open countryside and offering excellent schooling, the perfect location to raise a family. The village amenities include the local Co-op, Londis, pubs, cafes, and restaurants. The village Hall sides on to the popular recreation ground and cricket pitch known locally as "The crick". The local primary school, Walter's Ash and Naphill Primary has a good reputation. High Wycombe is easily accessible offering the bustling Eden shopping centre, a brand new leisure centre along with a huge range of busy restaurants and bars, the town is fast becoming the place to live for everyone from first time buyers to seasoned commuters alike. Placed at Junction 4 of the M40 and having a train station in the centre offering a short commute to London Marylebone.