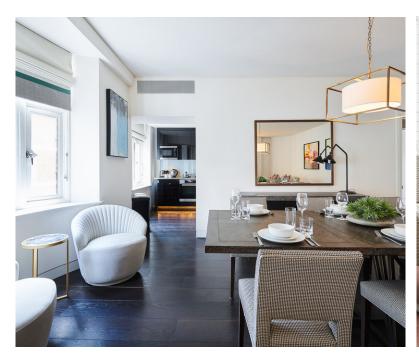

Located on Duke Street, a short stroll away from the world-renowned Oxford Street, this apartment offers a spectacularly spacious layout complete with its own private entrance and terrace for ultimate seclusion. The large bay sash double glazed windows of the open-plan living area let in ample natural light, while the bespoke kitchen with integrated lighting is a culinary dream.

The master bedroom with an en-suite bathroom provides a tranquil haven from the buzz of central London. With a utility room, guest cloakroom, and ample storage space, this apartment caters to all your needs. The dedicated on-site concierge, comfort cooling, and storage lockers for all apartments are just a few of the additional benefits of living here.