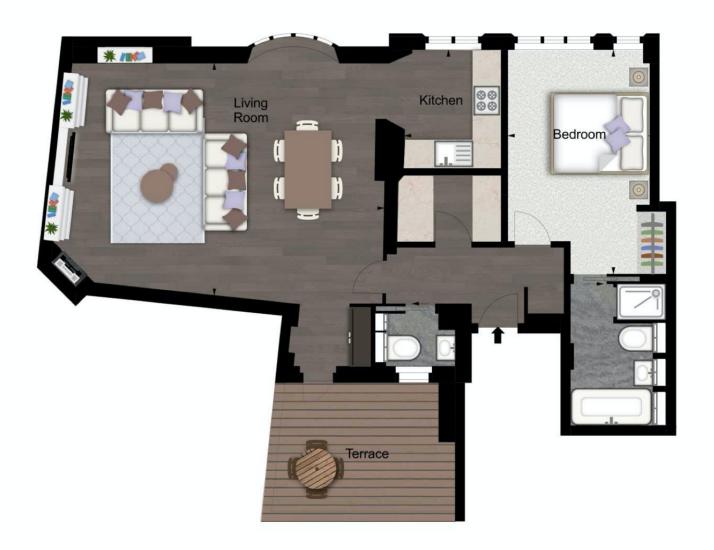

Located on Duke Street, a short stroll away from the world-renowned Oxford Street, this apartment offers a spectacularly spacious layout complete with its own private entrance and terrace for ultimate seclusion. The large bay sash double glazed windows of the open-plan living area let in ample natural light, while the bespoke kitchen with integrated lighting is a culinary dream.

The master bedroom with an en-suite bathroom provides a tranquil haven from the buzz of central London. With a utility room, guest cloakroom, and ample storage space, this apartment caters to all your needs. The dedicated on-site concierge, comfort cooling, and storage lockers for all apartments are just a few of the additional benefits of living here.

Whether you are a professional commuting to central London or someone seeking the ultimate in luxurious living, this apartment ticks all the boxes. With 962 sq ft of living space, it is available furnished or unfurnished, providing you with the flexibility to make it your own.