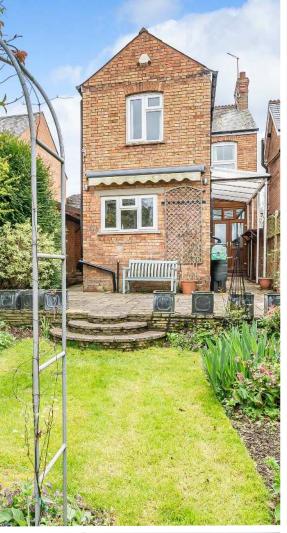

A detached 3 bedroomed period house now in need of modernisation in this convenient Castle School catchment location and walking distance of Musgrove Park Hospital within 1.8 miles of Taunton town centre with original period features, 3 reception rooms, good sized established enclosed garden to the rear, useful Garden Workroom and driveway parking.

## **Features**

- Entrance Hall
- Living Room
- Study with French doors to garden
- Dining Room
- Fitted Kitchen with door to garden
- Cloakroom
- Master Bedroom with fitted wardrobes
- Bedroom 2 with fitted wardrobe
- Bedroom 3
- Family Bathroom
- Good sized established enclosed garden to rear
- Large Workroom
- Driveway parking
- Gas fired central heating
- Double glazing
- · Council tax band D