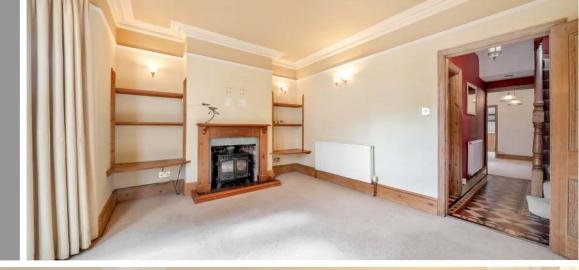

## **Features**

- Entrance Hall
- Living Room
- Study with French doors to garden
- Dining Room
- Fitted Kitchen with door to garden
- Cloakroom
- Master Bedroom with fitted wardrobes
- Bedroom 2 with fitted wardrobe
- Bedroom 3
- Family Bathroom
- Good sized established enclosed garden to rear
- Large Workroom
- Driveway parking
- Gas fired central heating
- Double glazing
- · Council tax band D