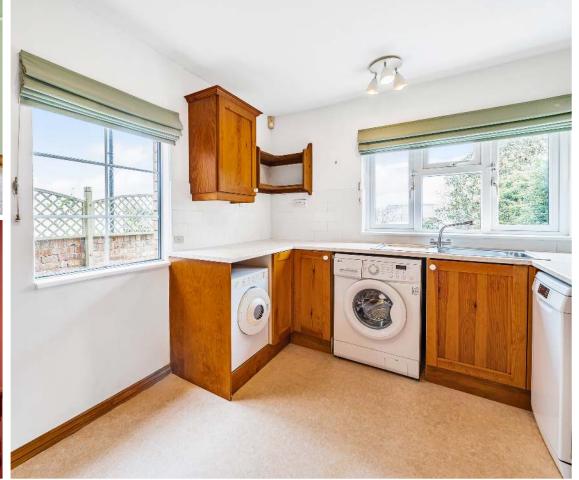

## **Features**

- Entrance Hall
- Living Room
- Study with French doors to garden
- Dining Room
- Fitted Kitchen with door to garden
- Cloakroom
- Master Bedroom with fitted wardrobes
- Bedroom 2 with fitted wardrobe
- Bedroom 3
- Family Bathroom
- Good sized established enclosed garden to rear
- Large Workroom
- Driveway parking
- Gas fired central heating
- Double glazing
- · Council tax band D

## 48 Mountway Road, Bishops Hull, Taunton, TA1 5LS

Approximate Area = 1136 sq ft / 105.5 sq m Outbuilding = 120 sq ft / 11.1 sq m Total = 1256 sq ft / 116.6 sq m For identification only - Not to scale Bedroom 2 11' (3.35) x 9'5 (2.87) Master Bedroom 15'2 (4.62) max x 13'6 (4.11) into bay Bedroom 3 11'3 (3.43) x 9'1 (2.77) **FIRST FLOOR** Sitting Room Work Room 20' (6.10) x 6' (1.83) x 9'3 (2.82) Living Room 15'2 (4.62) max x 13'2 (4.01) into bay Dining Room 11'8 (3.56) x 8'11 (2.72) Kitchen 11'2 (3.40) x 8'11 (2.72) **OUTBUILDING GROUND FLOOR** Floor plan produced in accordance with RICS Property Measurement Standards incorporating International Property Measurement Standards (IPMS2 Residential). © ntchecom 2024. Produced for Robert Cooney. REF: 1103903