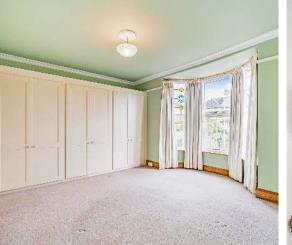

## **Features**

- Entrance Hall
- Living Room
- Study with French doors to garden
- Dining Room
- Fitted Kitchen with door to garden
- Cloakroom
- Master Bedroom with fitted wardrobes
- Bedroom 2 with fitted wardrobe
- Bedroom 3
- Family Bathroom
- Good sized established enclosed garden to rear
- Large Workroom
- Driveway parking
- Gas fired central heating
- Double glazing
- · Council tax band D

## 48 Mountway Road, Bishops Hull, Taunton, TA1 5LS

Approximate Area = 1136 sq ft / 105.5 sq m Outbuilding = 120 sq ft / 11.1 sq m Total = 1256 sq ft / 116.6 sq m For identification only - Not to scale Bedroom 2 11' (3.35) x 9'5 (2.87) Master Bedroom 15'2 (4.62) max x 13'6 (4.11) into bay Bedroom 3 11'3 (3.43) x 9'1 (2.77) **FIRST FLOOR** Sitting Room Work Room 20' (6.10) x 6' (1.83) x 9'3 (2.82) Living Room 15'2 (4.62) max x 13'2 (4.01) into bay Dining Room 11'8 (3.56) x 8'11 (2.72) Kitchen 11'2 (3.40) x 8'11 (2.72) **OUTBUILDING GROUND FLOOR** Floor plan produced in accordance with RICS Property Measurement Standards incorporating International Property Measurement Standards (IPMS2 Residential). © ntchecom 2024. Produced for Robert Cooney. REF: 1103903