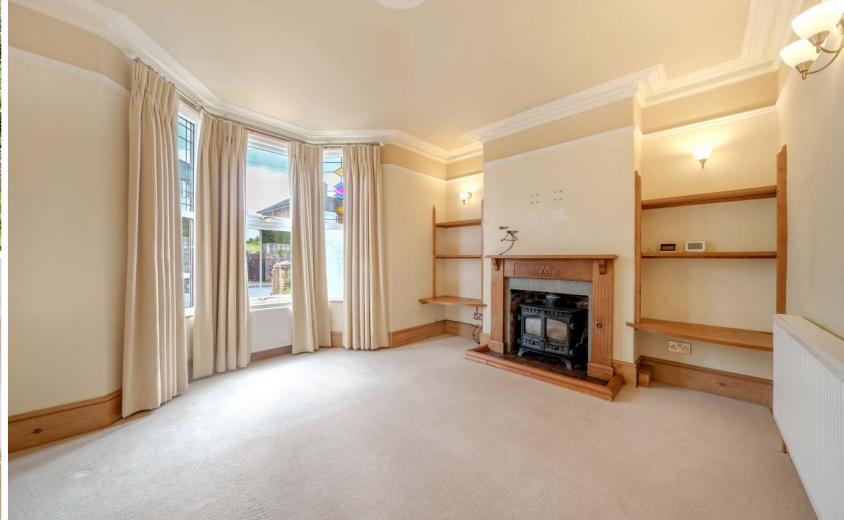

## **Features**

- Entrance Hall
- Living Room
- Study with French doors to garden
- Dining Room
- Fitted Kitchen with door to garden
- Cloakroom
- Master Bedroom with fitted wardrobes
- Bedroom 2 with fitted wardrobe
- Bedroom 3
- Family Bathroom
- Good sized established enclosed garden to rear
- Large Workroom
- Driveway parking
- Gas fired central heating
- Double glazing
- · Council tax band D

## 48 Mountway Road, Bishops Hull, Taunton, TA1 5LS

Approximate Area = 1136 sq ft / 105.5 sq m Outbuilding = 120 sq ft / 11.1 sq m Total = 1256 sq ft / 116.6 sq m For identification only - Not to scale Bedroom 2 11' (3.35) x 9'5 (2.87) Master Bedroom 15'2 (4.62) max x 13'6 (4.11) into bay Bedroom 3 11'3 (3.43) x 9'1 (2.77) **FIRST FLOOR** Sitting Room Work Room 20' (6.10) x 6' (1.83) x 9'3 (2.82) Living Room 15'2 (4.62) max x 13'2 (4.01) into bay Dining Room 11'8 (3.56) x 8'11 (2.72) Kitchen 11'2 (3.40) x 8'11 (2.72) **OUTBUILDING GROUND FLOOR** Floor plan produced in accordance with RICS Property Measurement Standards incorporating International Property Measurement Standards (IPMS2 Residential). © ntchecom 2024. Produced for Robert Cooney. REF: 1103903