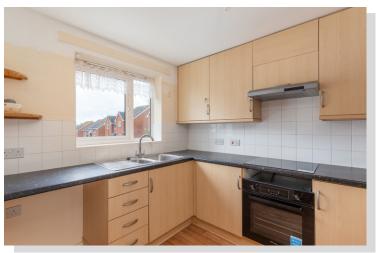

#### Accommodation

GROUND FLOOR

**Entrance Hall** 

Kitchen 9'9 x 7'6

Lounge 15' x 12'6

Downstairs Cloakroom W/C

FIRST FLOOR

Landing