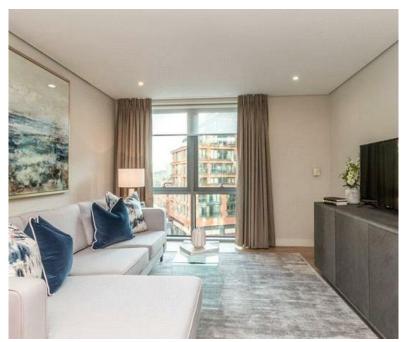

## London, Paddington

A stunning interior designed apartment with water views, set within the heart of the Paddington Basin and close to the popular Edgware Road, Hyde Park and Marble Arch.

It comprises a beautiful reception room with superb views, a modern fully fitted open plan kitchen, three bedrooms, two bathrooms and ample storage space. The apartment is situated on the fourth floor of this prestigious building, which features concierge, lift service, and free and secure underground parking.

Merchant Square is one of London's most prestigious and sought-after locations, with its stunning waterside views and contemporary architecture. And within this luxurious enclave lies a property that is truly exceptional - a fully furnished 3-bedroom apartment that is sure to take your breath away.