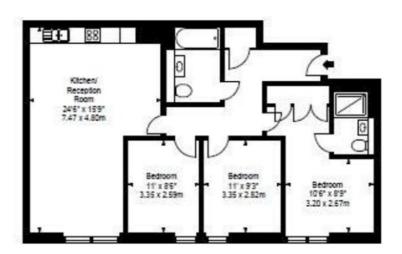

## London, Paddington

A stunning interior designed apartment with water views, set within the heart of the Paddington Basin and close to the popular Edgware Road, Hyde Park and Marble Arch.

It comprises a beautiful reception room with superb views, a modern fully fitted open plan kitchen, three bedrooms, two bathrooms and ample storage space. The apartment is situated on the fourth floor of this prestigious building, which features concierge, lift service, and free and secure underground parking.