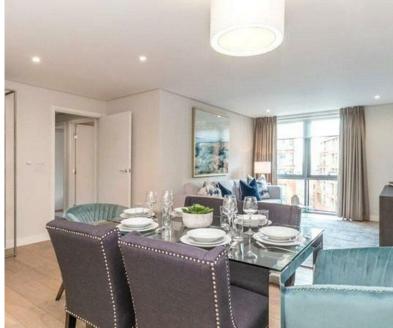

## London, Paddington

A stunning interior designed apartment with water views, set within the heart of the Paddington Basin and close to the popular Edgware Road, Hyde Park and Marble Arch.

It comprises a beautiful reception room with superb views, a modern fully fitted open plan kitchen, three bedrooms, two bathrooms and ample storage space. The apartment is situated on the fourth floor of this prestigious building, which features concierge, lift service, and free and secure underground parking.

Merchant Square is one of London's most prestigious and sought-after locations, with its stunning waterside views and contemporary architecture. And within this luxurious enclave lies a property that is truly exceptional - a fully furnished 3-bedroom apartment that is sure to take your breath away.