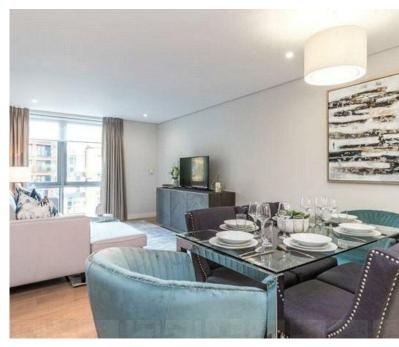

## London, Paddington

A stunning interior designed apartment with water views, set within the heart of the Paddington Basin and close to the popular Edgware Road, Hyde Park and Marble Arch.

It comprises a beautiful reception room with superb views, a modern fully fitted open plan kitchen, three bedrooms, two bathrooms and ample storage space. The apartment is situated on the fourth floor of this prestigious building, which features concierge, lift service, and free and secure underground parking.