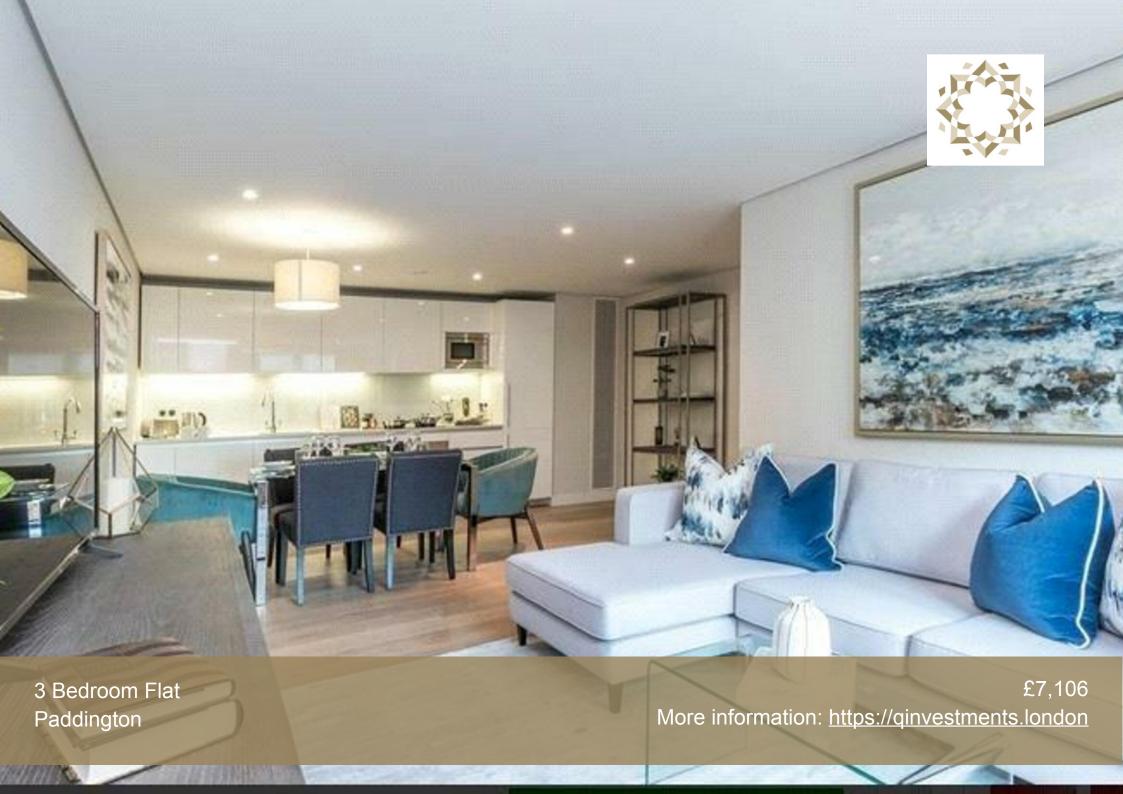

## London, Paddington

A stunning interior designed apartment with water views, set within the heart of the Paddington Basin and close to the popular Edgware Road, Hyde Park and Marble Arch.

It comprises a beautiful reception room with superb views, a modern fully fitted open plan kitchen, three bedrooms, two bathrooms and ample storage space. The apartment is situated on the fourth floor of this prestigious building, which features concierge, lift service, and free and secure underground parking.

Merchant Square is one of London's most prestigious and sought-after locations, with its stunning waterside views and contemporary architecture. And within this luxurious enclave lies a property that is truly exceptional - a fully furnished 3-bedroom apartment that is sure to take your breath away.