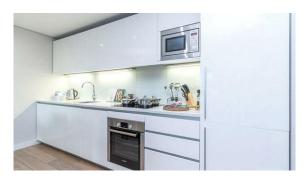

## London, Paddington

A stunning interior designed apartment with water views, set within the heart of the Paddington Basin and close to the popular Edgware Road, Hyde Park and Marble Arch.

It comprises a beautiful reception room with superb views, a modern fully fitted open plan kitchen, three bedrooms, two bathrooms and ample storage space. The apartment is situated on the fourth floor of this prestigious building, which features concierge, lift service, and free and secure underground parking.