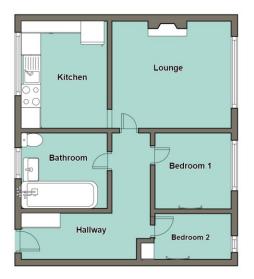

## <u>Floorplan</u>

For identification purposes only- NOT TO SCALE Position of doors & windows are approximate

This floor plan is provided for general guidance purposes only.

It is NOT to scale.

The position of doors, windows, fixtures and fittings is only approximate.

| Entrance Hall | with uPVC front door, Security Entryphone system and storage cupboard housing water tank and utility meters.                                                         |
|---------------|----------------------------------------------------------------------------------------------------------------------------------------------------------------------|
| Lounge        | 3.07 x 3.99 - (10'1" x 13'1") with double glazed front windows and electric fire.                                                                                    |
| Kitchen       | 1.88 x 3.00 - (6'2" x 9'10") with double glazed window, range of base and wall cupboards, roll edge worktops, stainless steel sink, gas cooker and pantry cupboard,. |
| Bedroom 1     | 3.12 x 2.74 - (10'3" x 9'0") with convector heater and double glazed window.                                                                                         |
| Bedroom 2     | 1.90 x 3.05 - (6'3" x 10'0") with convector heater, double glazed window and built in cupboard.                                                                      |
| Bathroom      | with double glazed window, bath with electric shower over, vanity wash basin and low level WC.                                                                       |
| Outside       | Communal parking. Garage                                                                                                                                             |