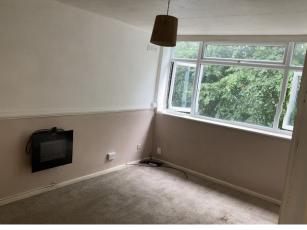

Comprising of 2 good sized bedrooms, lounge, kitchen and bathroom with shower over bath the property offers ample space throughout.

The property is currently let to a great tenant at a rent of £600pa.

The property has 44 years remaining on the lease and therefore we will only consider cash buyers.

| Entrance Hall | with uPVC front door, Security Entryphone system and storage cupboard housing water tank and utility meters.                                                         |
|---------------|----------------------------------------------------------------------------------------------------------------------------------------------------------------------|
| Lounge        | 3.07 x 3.99 - (10'1" x 13'1") with double glazed front windows and electric fire.                                                                                    |
| Kitchen       | 1.88 x 3.00 - (6'2" x 9'10") with double glazed window, range of base and wall cupboards, roll edge worktops, stainless steel sink, gas cooker and pantry cupboard,. |
| Bedroom 1     | 3.12 x 2.74 - (10'3" x 9'0") with convector heater and double glazed window.                                                                                         |
| Bedroom 2     | 1.90 x 3.05 - (6'3" x 10'0") with convector heater, double glazed window and built in cupboard.                                                                      |
| Bathroom      | with double glazed window, bath with electric shower over, vanity wash basin and low level WC.                                                                       |
| Outside       | Communal parking. Garage                                                                                                                                             |