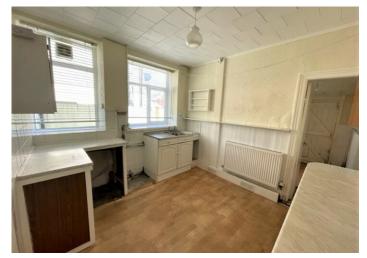

#### **KITCHEN**

3.40 m x 3.20 m

Base and wall units with stainless steel sink unit. Polystyrene tiled ceiling.