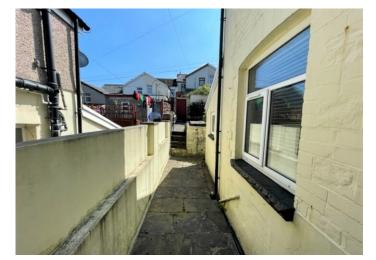

### **EXTERIOR**

Front - Front forecourt leading to front door.

Rear - Patio area with steps leading to a further enclosed patio area. Rear lane access. Storage shed.