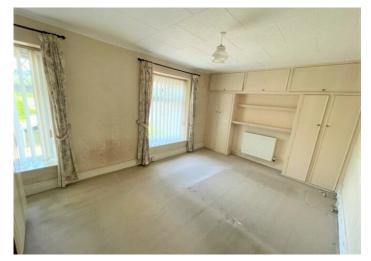

#### **RECEPTION ROOM 1**

3.90 m x 3.00 m

Wallpaper ceiling with coving. Wallpaper walls. Carpet flooring. Radiator. Power points. uPVC window to the front.

#### **RECEPTION ROOM 2**

3.80 m x 3.60 m

Wallpaper ceiling with coving. Wallpaper walls. Carpet flooring. Radiator. Power points. Stone fireplace housing gas fire. uPVC window to the rear.