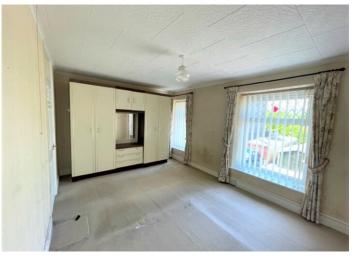

#### BEDROOM 1

4.60 m x 3.40 m

Polystyrene tiled ceiling. Wallpaper walls. Carpet flooring. Radiator. Power points. Fitted wardrobes. Two uPVC windows to the front.

#### BEDROOM 2

3.40 m x 3.40 m

Polystyrene tiled ceiling. Wallpaper walls. Carpet flooring. Radiator. Power points. uPVC window to the rear.