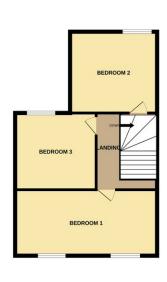

Accommodation: Entrance hall, two reception rooms, kitchen, rear hallway, downstairs bathroom, three bedrooms.

#### BEDROOM 1

4.60 m x 3.40 m

Polystyrene tiled ceiling. Wallpaper walls. Carpet flooring. Radiator. Power points. Fitted wardrobes. Two uPVC windows to the front.

#### BEDROOM 2

3.40 m x 3.40 m

Polystyrene tiled ceiling. Wallpaper walls. Carpet flooring. Radiator. Power points. uPVC window to the rear.

### BEDROOM 3

3.30 m x 3.10 m

Polystyrene tiled ceiling with coving. Wallpaper walls. Carpet flooring. Power points. Louvre door to cupboard housing combi boiler. uPVC window to the rear.

## **FLOORPLAN**

GROUND FLOOR

1ST FLOOR

Whist every attempt has been made to ensure the accuracy of the floogian contained here, measureme of doors, windows, rooms and any other items are approximate and no responsibility is stained for any emission or instalement. This plant is for illustrative proposes only and should be used as such by an prospective purchaser. The services, systems and appliances shown have not been tested and no gustar as to their opening of the content of the properties of t