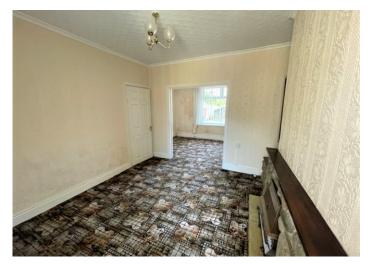

#### **RECEPTION ROOM 1**

3.90 m x 3.00 m

Wallpaper ceiling with coving. Wallpaper walls. Carpet flooring. Radiator. Power points. uPVC window to the front.

#### **RECEPTION ROOM 2**

3.80 m x 3.60 m

Wallpaper ceiling with coving. Wallpaper walls. Carpet flooring. Radiator. Power points. Stone fireplace housing gas fire. uPVC window to the rear.