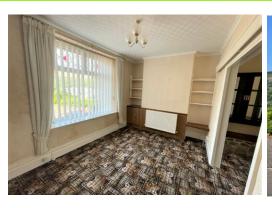

#### **RECEPTION ROOM 1**

3.90 m x 3.00 m

Wallpaper ceiling with coving. Wallpaper walls. Carpet flooring. Radiator. Power points. uPVC window to the front.

#### **RECEPTION ROOM 2**

3.80 m x 3.60 m

Wallpaper ceiling with coving. Wallpaper walls. Carpet flooring. Radiator. Power points. Stone fireplace housing gas fire. uPVC window to the rear.