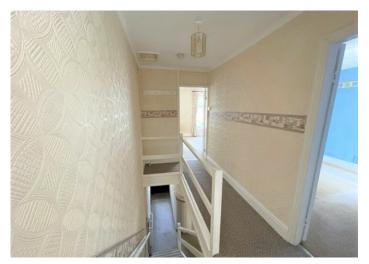

#### **HALLWAY**

Entrance via a brown uPVC front door. Wallpaper walls and ceiling. Carpet flooring. Radiator. Under stairs storage. Stairs to the first floor. Doors leading to reception rooms and kitchen.