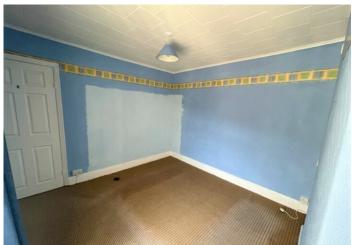

#### BEDROOM 2

3.40 m x 3.40 m

Polystyrene tiled ceiling. Wallpaper walls. Carpet flooring. Radiator. Power points. uPVC window to the rear.

### BEDROOM 3

3.30 m x 3.10 m

Polystyrene tiled ceiling with coving. Wallpaper walls. Carpet flooring. Power points. Louvre door to cupboard housing combi boiler. uPVC window to the rear.