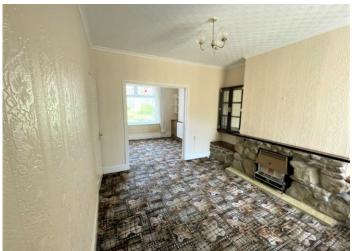

#### **RECEPTION ROOM 2**

3.80 m x 3.60 m

Wallpaper ceiling with coving. Wallpaper walls. Carpet flooring. Radiator. Power points. Stone fireplace housing gas fire. uPVC window to the rear.