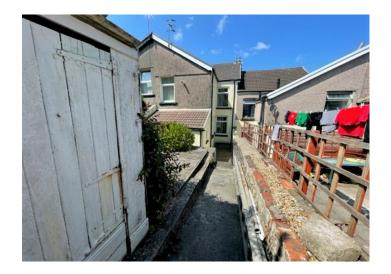

### **EXTERIOR**

Front - Front forecourt leading to front door.

Rear - Patio area with steps leading to a further enclosed patio area. Rear lane access. Storage shed.