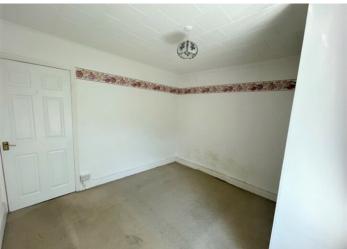

#### BEDROOM 1

4.60 m x 3.40 m

Polystyrene tiled ceiling. Wallpaper walls. Carpet flooring. Radiator. Power points. Fitted wardrobes. Two uPVC windows to the front.

#### BEDROOM 2

3.40 m x 3.40 m

Polystyrene tiled ceiling. Wallpaper walls. Carpet flooring. Radiator. Power points. uPVC window to the rear.

### BEDROOM 3

3.30 m x 3.10 m

Polystyrene tiled ceiling with coving. Wallpaper walls. Carpet flooring. Power points. Louvre door to cupboard housing combi boiler. uPVC window to the rear.