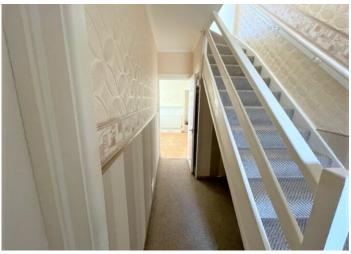

#### **HALLWAY**

Entrance via a brown uPVC front door. Wallpaper walls and ceiling. Carpet flooring. Radiator. Under stairs storage. Stairs to the first floor. Doors leading to reception rooms and kitchen.