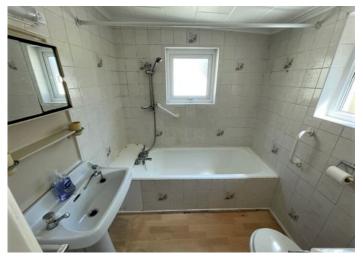

#### **DOWNSTAIRS BATHROOM**

2.20 m x 2.00 m

Three piece suite comprising bath, wash hand basin and w.c. Polystyrene tiled ceiling. Tiled walls. Vinyl flooring. Radiator. uPVC windows to the side and rear.