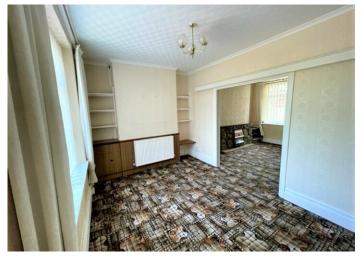

#### **RECEPTION ROOM 1**

3.90 m x 3.00 m

Wallpaper ceiling with coving. Wallpaper walls. Carpet flooring. Radiator. Power points. uPVC window to the front.

#### **RECEPTION ROOM 2**

3.80 m x 3.60 m

Wallpaper ceiling with coving. Wallpaper walls. Carpet flooring. Radiator. Power points. Stone fireplace housing gas fire. uPVC window to the rear.