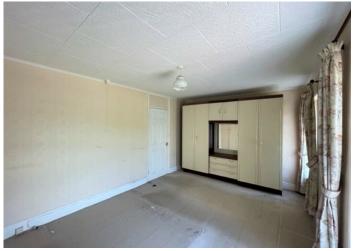

#### BEDROOM 1

4.60 m x 3.40 m

Polystyrene tiled ceiling. Wallpaper walls. Carpet flooring. Radiator. Power points. Fitted wardrobes. Two uPVC windows to the front.