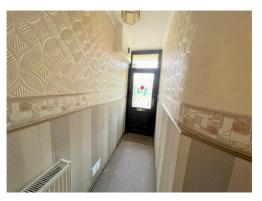

#### **REAR HALLWAY**

2.60 m x 1.60 m

Polystyrene tiled ceiling. Wallpaper and wood panelling. Vinyl flooring. Power points. Wooden door to exterior.