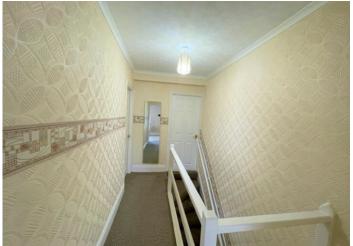

#### **HALLWAY**

Entrance via a brown uPVC front door. Wallpaper walls and ceiling. Carpet flooring. Radiator. Under stairs storage. Stairs to the first floor. Doors leading to reception rooms and kitchen.