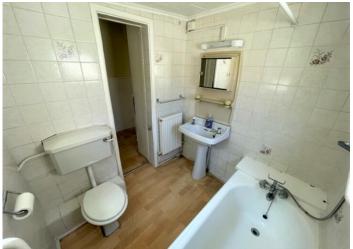

#### **DOWNSTAIRS BATHROOM**

2.20 m x 2.00 m

Three piece suite comprising bath, wash hand basin and w.c. Polystyrene tiled ceiling. Tiled walls. Vinyl flooring. Radiator. uPVC windows to the side and rear.