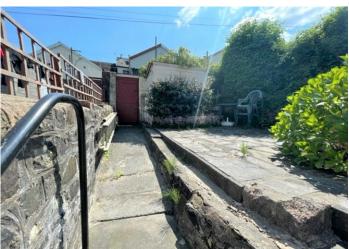

### **EXTERIOR**

Front - Front forecourt leading to front door.

Rear - Patio area with steps leading to a further enclosed patio area. Rear lane access. Storage shed.