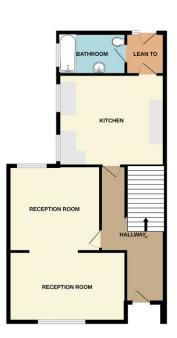

Accommodation: Entrance hall, two reception rooms, kitchen, rear hallway, downstairs bathroom, three bedrooms.

#### **HALLWAY**

Entrance via a brown uPVC front door. Wallpaper walls and ceiling. Carpet flooring. Radiator. Under stairs storage. Stairs to the first floor. Doors leading to reception rooms and kitchen.

#### **RECEPTION ROOM 1**

3.90 m x 3.00 m

Wallpaper ceiling with coving. Wallpaper walls. Carpet flooring. Radiator. Power points. uPVC window to the front.

#### **KITCHEN**

3.40 m x 3.20 m

Base and wall units with stainless steel sink unit. Polystyrene tiled ceiling.

#### **RECEPTION ROOM 2**

3.80 m x 3.60 m

Wallpaper ceiling with coving. Wallpaper walls. Carpet flooring. Radiator. Power points. Stone fireplace housing gas fire. uPVC window to the rear.

#### **REAR HALLWAY**

2.60 m x 1.60 m

Polystyrene tiled ceiling. Wallpaper and wood panelling. Vinyl flooring. Power points. Wooden door to exterior.

#### **DOWNSTAIRS BATHROOM**

2.20 m x 2.00 m

Three piece suite comprising bath, wash hand basin and w.c. Polystyrene tiled ceiling. Tiled walls. Vinyl flooring. Radiator. uPVC windows to the side and rear.

## **FLOORPLAN**

GROUND FLOOR

1ST FLOOR

Whist every attempt has been made to ensure the accuracy of the floogian contained here, measureme of doors, windows, rooms and any other items are approximate and no responsibility is stained for any emission or instalement. This plant is for illustrative proposes only and should be used as such by an prospective purchaser. The services, systems and appliances shown have not been tested and no gustar as to their opening of the content of the properties of t