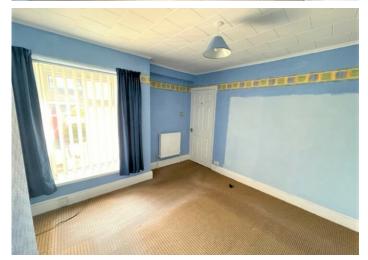

#### **RECEPTION ROOM 1**

3.90 m x 3.00 m

Wallpaper ceiling with coving. Wallpaper walls. Carpet flooring. Radiator. Power points. uPVC window to the front.

#### **RECEPTION ROOM 2**

3.80 m x 3.60 m

Wallpaper ceiling with coving. Wallpaper walls. Carpet flooring. Radiator. Power points. Stone fireplace housing gas fire. uPVC window to the rear.