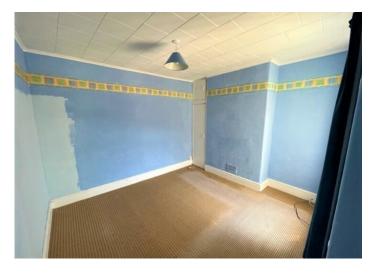

### BEDROOM 3

3.30 m x 3.10 m

Polystyrene tiled ceiling with coving. Wallpaper walls. Carpet flooring. Power points. Louvre door to cupboard housing combi boiler. uPVC window to the rear.