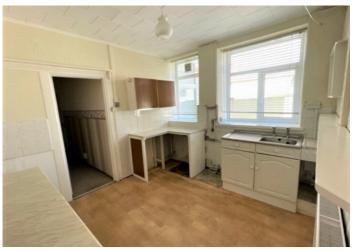

#### **KITCHEN**

3.40 m x 3.20 m

Base and wall units with stainless steel sink unit. Polystyrene tiled ceiling.