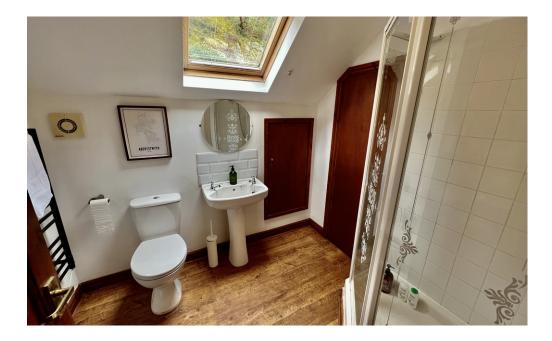

### Bathroom

With shower cubicle with electric shower unit. Low flush WC, Pedestal wash hand basin. Electric towel radiator. Extractor fan Velux roof window adding natural light. Access hatch to loft space.

## Linen Cupboard With ARISTON electric hot water heater