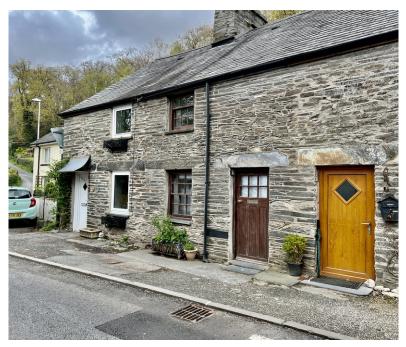

# 4 Tanyfoel, Eglwys Fach, Machynlleth, SY20 8SY

This is an excellent opportunity of purchasing a freehold traditional cottage sympathetically refurbished to provide a comfortable cottage of character. The cottage is open plan lounge which leads to the deep kitchen/Dining room with stairs to first floor and door to outside rear garden. The first floor offers a spacious main bedroom with old bedroom fire grate. Shower room with cubicle wash hand and WC. The village of Eglwys Fach lies some 5 miles distance to the Market town of Machynlleth which offers a comprehensive range of everyday amenities with public transport. The University town and seaside resort of Aberystwyth lies some 11 miles south and offers excellent social educational and shopping facilities with public transport to all parts.

The Michelin starred restaurant and hotel, Ynyshir, is located just outside the village. Ynys-hir RSPB reserve is a nature reserve situated beside the Dyfi estuary. The property is built of solid stone walls which support a pitched roof laid with natural slate. The property is well presented and is currently offers Airbnb accommodation.