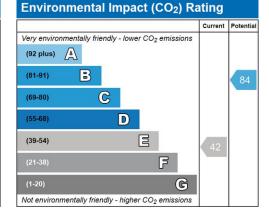

### Services

Mains electric and Water. Private drainage. Partial heating by way of night storage heaters. Council tax Band C.