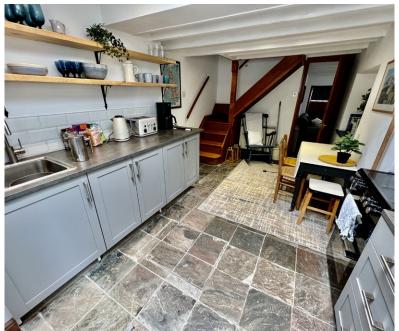

#### Kitchen/Dining Room. 4.67m x 2.92m

With part glazed door to rear and velux roof window adding natural light. Range of modern fitted units comprise of Five base cupboards Worktops incorporating single drainer sink. Three drawer cupboards Five twin power points. Cooker control with power point. Ceiling lights. Stairs to first floor.