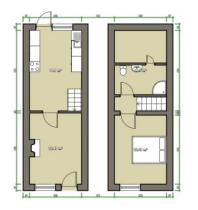

#### **Ground Floor**

Part glazed front entrance door leading to:

#### Lounge 4.12m x 3.89m

With window to front. Solid fuel stove fire with slate hearth Two twin power points Television point. Laminate floor covering.

#### Kitchen/Dining Room. 4.67m x 2.92m

With part glazed door to rear and velux roof window adding natural light. Range of modern fitted units comprise of Five base cupboards Worktops incorporating single drainer sink. Three drawer cupboards Five twin power points. Cooker control with power point. Ceiling lights. Stairs to first floor.

#### **First Floor**

Approached by turn style stair case to landing with doors to:

### Bathroom

With shower cubicle with electric shower unit. Low flush WC, Pedestal wash hand basin. Electric towel radiator. Extractor fan Velux roof window adding natural light. Access hatch to loft space.

## Linen Cupboard With ARISTON electric hot water heater

### Main Bedroom 4.12m x 3.09m

With window to front. feature bedroom fire grate. Two twin power points Television point BT Extension point.