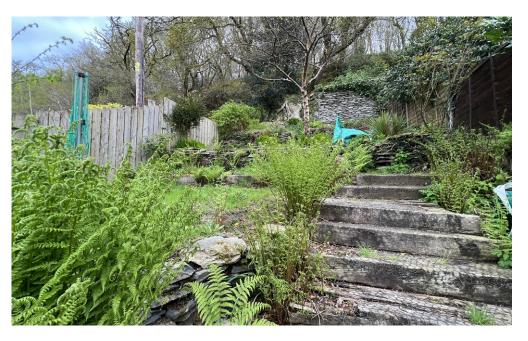

### Outside

To rear: Raised garden mainly laid to lawn with natural landscaping.