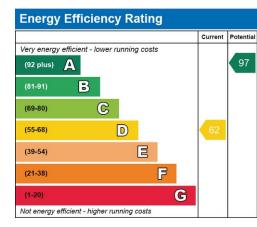

### Services

Mains electric and Water. Private drainage. Partial heating by way of night storage heaters. Council tax Band C.