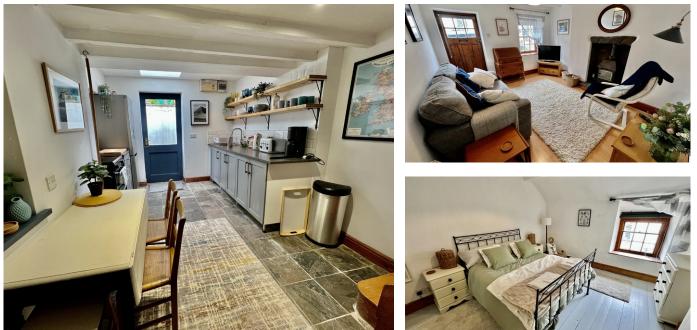

#### Lounge 4.12m x 3.89m

With window to front. Solid fuel stove fire with slate hearth Two twin power points Television point. Laminate floor covering.

#### Kitchen/Dining Room. 4.67m x 2.92m

With part glazed door to rear and velux roof window adding natural light. Range of modern fitted units comprise of Five base cupboards Worktops incorporating single drainer sink. Three drawer cupboards Five twin power points. Cooker control with power point. Ceiling lights. Stairs to first floor.

### Bathroom

With shower cubicle with electric shower unit. Low flush WC, Pedestal wash hand basin. Electric towel radiator. Extractor fan Velux roof window adding natural light. Access hatch to loft space.

### Main Bedroom 4.12m x 3.09m

With window to front. feature bedroom fire grate. Two twin power points Television point BT Extension point.