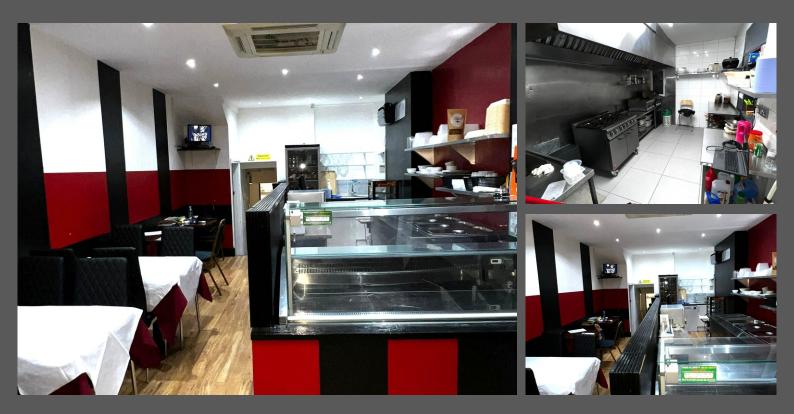

#### Features

- The premises are fully equipped and currently trading as a restaurant/takeaway
- •
- Garde
- •
- •
- \_

Excellent A3 Restaurant Restaurant/Takeaway to rent in Kilburn

Compromised on two floors (ground floor, basement, and a garden)

The premises are held on a lease (renewable every 05 years)

The premises are fully equipped and currently trading as a restaurant/takeaway

Garden at the rear

Rent £1,450 pcm

Price: To include the secure renewable Lease, Goodwill, Fixtures and Fittings £50,000