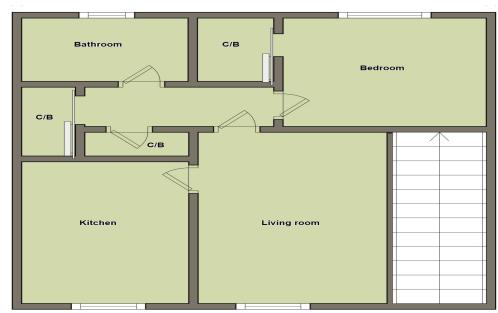

## 114 Mallard Road, Clydebank, G81 6NA

Modern cottage Flat, that MUST be seen to be appreciated comprising: Lounge, Fitted Kitchen, Double Bedroom with mirrored wardrobes and Bathroom.

The property has Gas central heating, Double Glazing and loft storage. Externally there is allocated parking and well kept communal gardens.

EPC RATING - C Council Tax Band - B

Living Room - 4.65m x 3.00m Kitchen - 4.13m x 1.84m Bedroom - 3.18m x 3.18m Bathroom - 1.98m x 1.84m