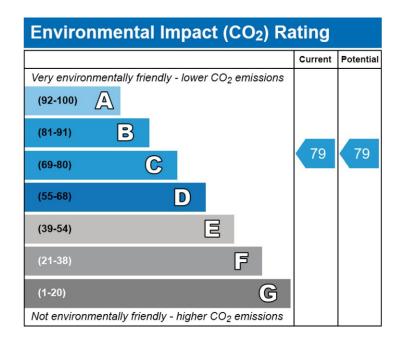

EPC RATING - C Council Tax Band - B

Living Room - 4.65m x 3.00m Kitchen - 4.13m x 1.84m Bedroom - 3.18m x 3.18m Bathroom - 1.98m x 1.84m